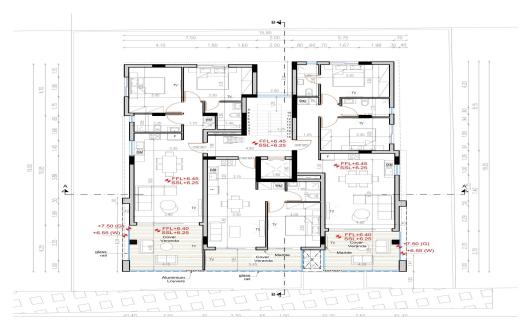

| Property Info          |    | Plot / Area In      | fo           | Additional info  |                       |
|------------------------|----|---------------------|--------------|------------------|-----------------------|
| Covered Area           | 98 | Parking <b>Co</b> v |              | Reference Number | 4624                  |
| Covered Veranda        | 17 |                     |              |                  | -                     |
| Floor Number           | 2  |                     | Covered, Yes | Property type    | Apartment             |
| Total Number of Floors | 3  |                     |              | Bathrooms        | Z<br>Manustaina viana |
| Energy Efficiency      | A  |                     |              | View             | Mountains view        |