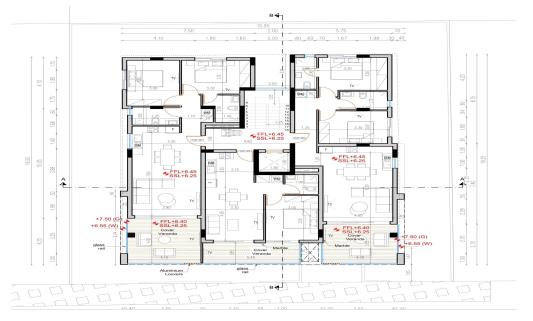

### **1** Bedroom Apartment for Sale in Aradippou, Larnaca District

A high-end residential project with high quality materials, excellent finishes and will consist 1 & 2 bedroom of spacious apartments and penthouse apartments with large terraces.

| Property Info                                                                                  |                                                                        | Plot / Area Info |                 | Additional info                                        |                                          |
|------------------------------------------------------------------------------------------------|------------------------------------------------------------------------|------------------|-----------------|--------------------------------------------------------|------------------------------------------|
| Covered Area<br>Covered Veranda<br>Floor Number<br>Total Number of Floors<br>Energy Efficiency | 61<br>11<br>2<br>5 3<br>A                                              | Parking          | Covered, Yes    | Reference Number<br>Property type<br>Bathrooms<br>View | 4625<br>Apartment<br>1<br>Mountains view |
| Amenities <ul> <li>Parking</li> </ul>                                                          | Location<br>Location: Aradippou<br>Coordinates: 34.923228986149 / 33.5 |                  | Region: Larnaca | 3                                                      |                                          |