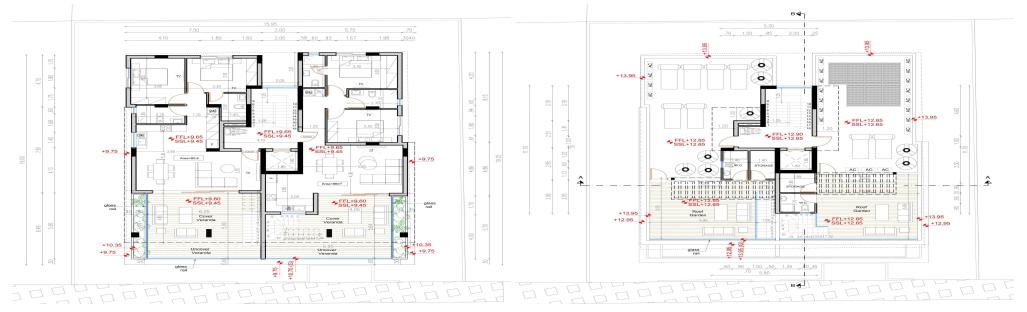

| Property Info          |                                                                                        | Plot / Area I | nfo          | Additional info  |                |
|------------------------|----------------------------------------------------------------------------------------|---------------|--------------|------------------|----------------|
| Covered Area           | 105                                                                                    |               |              |                  |                |
| Covered Veranda        | 19                                                                                     | Parking       | Covered, Yes | Reference Number | 4628           |
| Uncovered Veranda      | 10                                                                                     |               |              | Property type    | Apartment      |
| Floor Number           | 3                                                                                      |               |              | Bathrooms        | 2              |
| Total Number of Floors | 3                                                                                      |               |              | View             | Mountains view |
| Energy Efficiency      | Α                                                                                      |               |              |                  |                |
| Amenities              | Location                                                                               |               |              |                  |                |
| • Roof Garden          | Location: Aradippou  Region: Larnaca    Coordinates: 34.923228986149 / 33.589324937054 |               |              |                  |                |