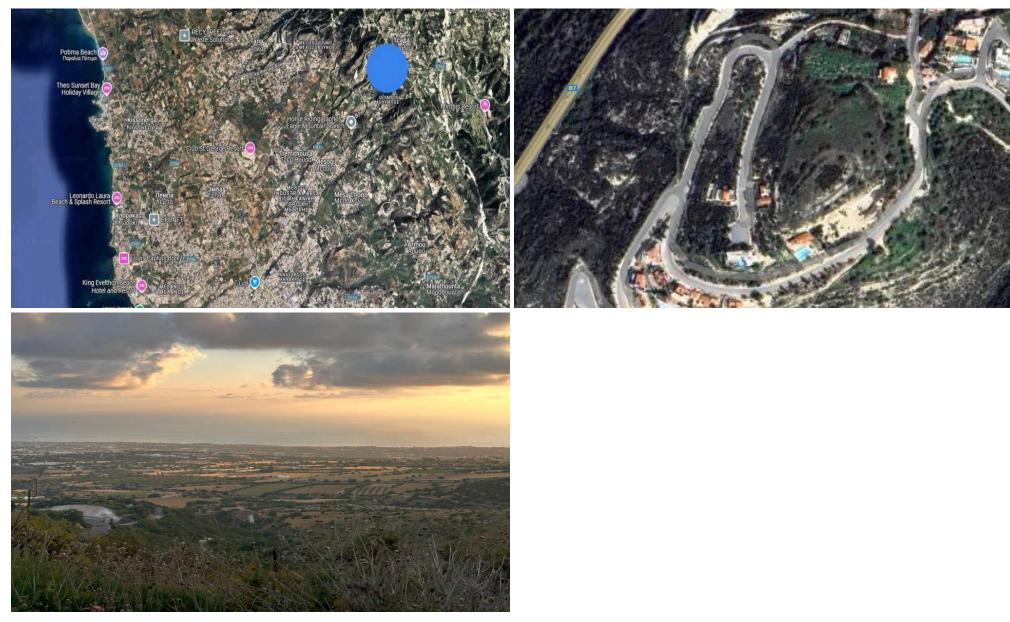

### for Sale in Tsada, Paphos District

Set in the tranquil hills of Tsada, this elevated residential plot presents a rare opportunity to create a bespoke home in one of Paphos' most picturesque settings. Located at the end of a peaceful cul-de-sac, the 744 m<sup>2</sup> plot offers breathtaking panoramic sea views and a serene atmosphere just minutes from local amenities and golf resorts.

The property benefits from a 20% building coverage and 30% density, allowing ample room for a spacious custom-built villa. With a maximum height of 8.3 meters, there's generous potential for a two-storey residence with unobstructed views of the Mediterranean. Positioned on a corner and elevated for optimal privacy and scenery, this parcel of ...