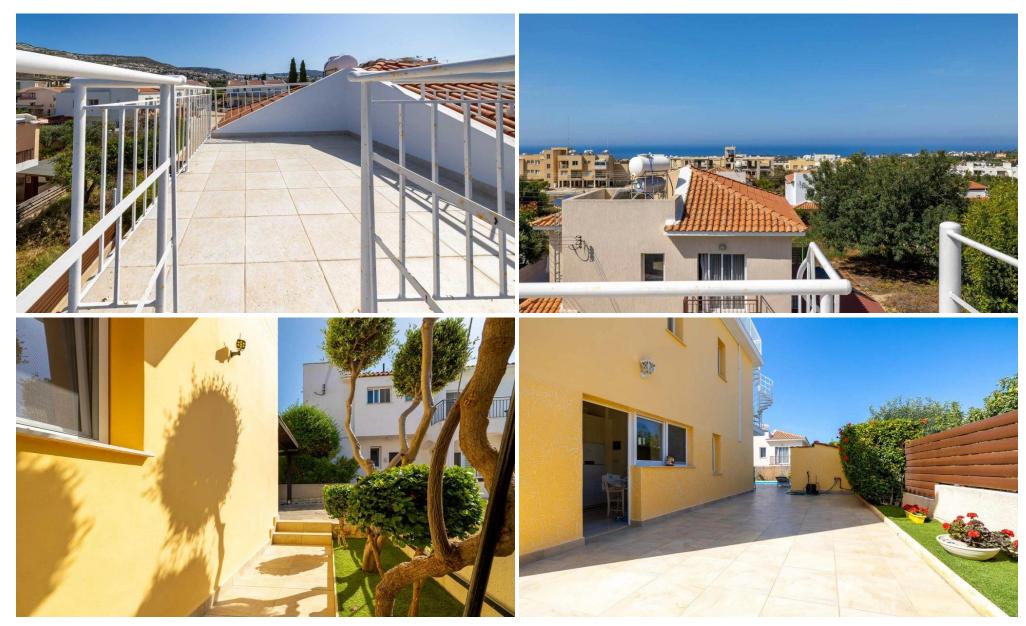

Wide sliding doors open onto a semi-covered veranda, which extends to a private swimming pool and beautifully landscaped garden — the perfect place to relax and enjoy the open air, whatever the season. Upstairs, the villa features three...