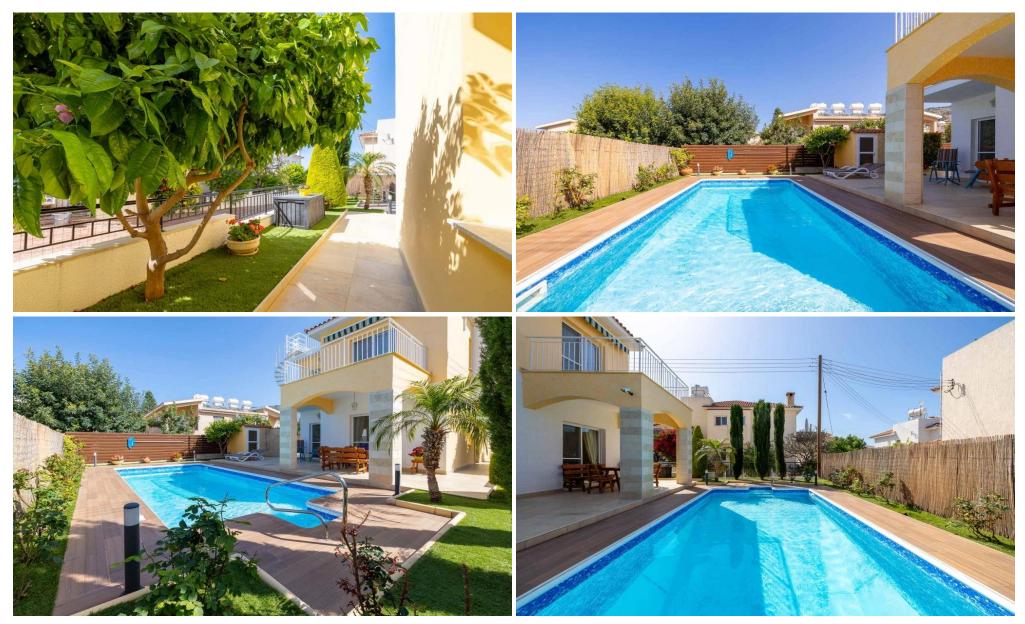

Wide sliding doors open onto a semi-covered veranda, which extends to a private swimming pool and beautifully landscaped garden — the perfect place to relax and enjoy the open air, whatever the season. Upstairs, the villa features three...