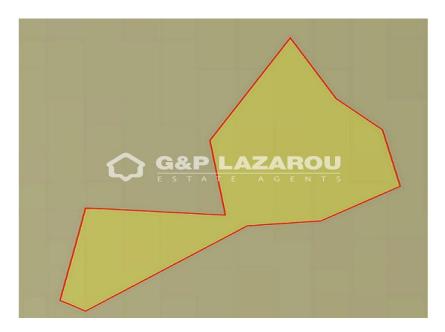

## 6,824m<sup>2</sup> Plot for Sale in Parekklisia, Limassol District

Agricultural land for sale in Parekklisia, Limassol.

Nestled in the serene countryside of Parekklisia, Limassol, this exceptional 6,624 m² agricultural parcel offers a rare opportunity to connect with nature and invest in tranquility. With 98% of the land situated in the Γ3 planning zone (10% building density), and the remaining 2% in the Z3 zone (1% building density), it provides a perfect balance of space and potential. Surrounded by the beauty of rolling hills and open skies, this land invites you to envision a peaceful rural retreat or a thriving agricultural venture. Whether you're dreaming of a private haven away from the city's pace or seeking a long-term investment...

| Property Info | Plot / Area Info |      | Additional info  |                       |
|---------------|------------------|------|------------------|-----------------------|
|               | Plot area        | 6824 | Reference Number | 53261                 |
|               |                  |      | Property type    | <b>Land and Plots</b> |