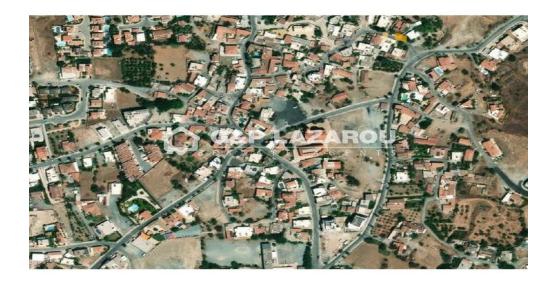

## 470m<sup>2</sup> Plot for Sale in Parekklisia, Limassol District

In the heart of Parekklisia, a rare opportunity awaits. These two unified plots, with a total area of 470 sqm, offer a prime canvas for your future home or investment project. Located in Residential Zone H2, with a generous building density of 90% and a coverage ratio of 50%, the property provides excellent development potential.

Parekklisia is known for its peaceful atmosphere and excellent access to amenities and the highway, making it a highly desirable and s...

| Property Info | Info Plot / Area Info |     | Additional info                   |                         |  |
|---------------|-----------------------|-----|-----------------------------------|-------------------------|--|
|               | Plot area             | 470 | Reference Number<br>Property type | 53304<br>Land and Plots |  |

AmenitiesLocationLocation: Parekklisia Region: Limassol