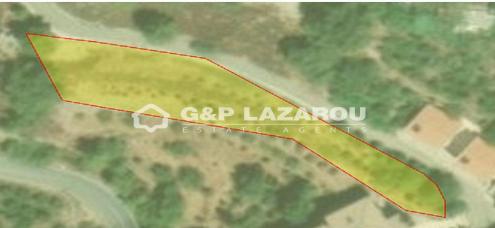

## 1,690m<sup>2</sup> Plot for Sale in Agros, Limassol District

G&P Lazarou Estate Agents proudly presents a rare 1,690 sq.m. parcel nestled in the serene beauty of Agros, a village known for its charm and cool mountain air. Located in zone H6 with a 20% building density and 20% coverage, this land offers the perfect setting for a peaceful retreat or a countryside home. Surrounded by nature and tradition, it invites you to build a life or investment rooted in tranquility, authenticity, and timeless Cypriot character. A unique opportunity to create something meaningful in a place where calm and potential meet.

| Property Info | Plot / Area Info |      | Additional info  |                |
|---------------|------------------|------|------------------|----------------|
|               | Plot area        | 1690 | Reference Number | 53323          |
|               |                  |      | Property type    | Land and Plots |