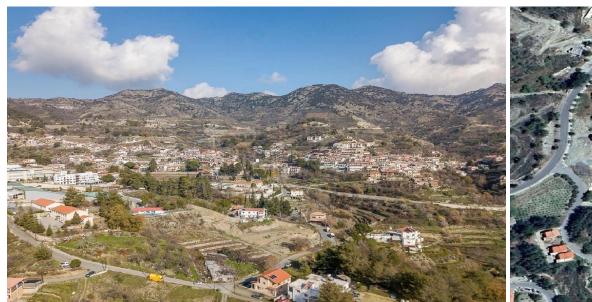

## 4,766m<sup>2</sup> Plot for Sale in Agros, Limassol District

Tourist Field (19/24 Share) for Sale in Agros, Limassol | G&P Lazarou Estate Agents

For sale: 19/24 share of a tourist field in the picturesque community of Agros, Limassol, with a corresponding area of approximately 4,766 sq.m. The property is located just 620 meters southwest of Agros center and 430 meters northeast of Rodon Hotel, offering excellent potential in a growing tourist area.

It features an irregular shape, an inclined surface, and is landlocked, located about 30 meters from the nearest under registered road. Falling within Touristic Zone Tδ1 with a 50% building density, this land is ideal for future tourism-related development, such as agrotourism un...