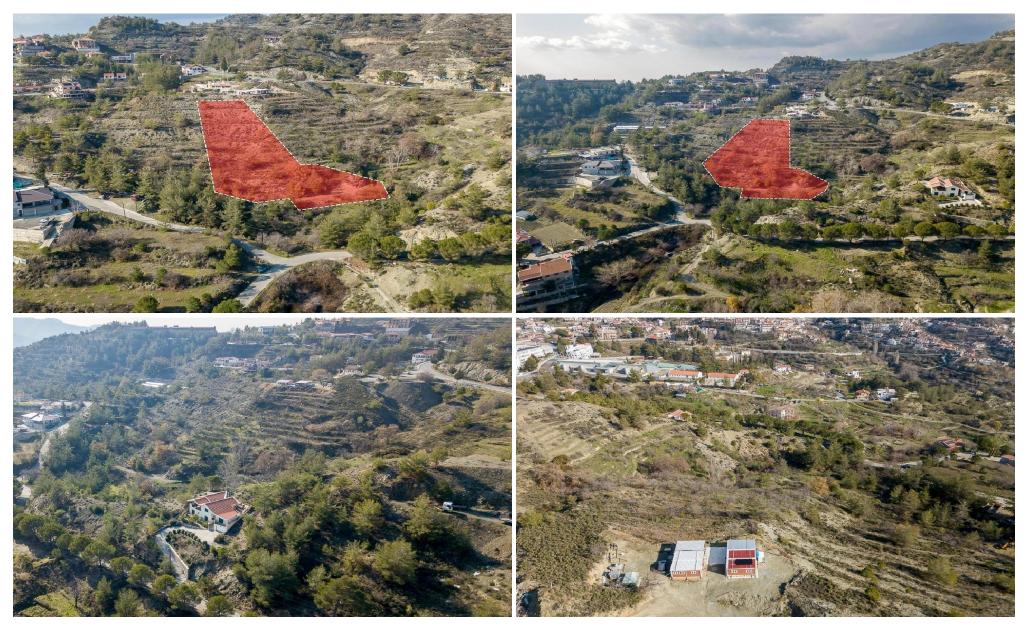

## 4,766m<sup>2</sup> Plot for Sale in Agros, Limassol District

Tourist Field (19/24 Share) for Sale in Agros, Limassol | G&P Lazarou Estate Agents

For sale: 19/24 share of a tourist field in the picturesque community of Agros, Limassol, with a corresponding area of approximately 4,766 sq.m. The property is located just 620 meters southwest of Agros center and 430 meters northeast of Rodon Hotel, offering excellent potential in a growing tourist area.

It features an irregular shape, an inclined surface, and is landlocked, located about 30 meters from the nearest under registered road. Falling within Touristic Zone Tδ1 with a 50% building density, this land is ideal for future tourism-related development, such as agrotourism un...