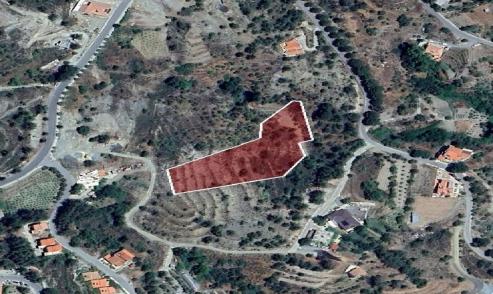

## 4,766m<sup>2</sup> Plot for Sale in Agros, Limassol District

Tourist Field (19/24 Share) for Sale in Agros, Limassol | G&P Lazarou Estate Agents

For sale: 19/24 share of a tourist field in the picturesque community of Agros, Limassol, with a corresponding area of approximately 4,766 sq.m. The property is located just 620 meters southwest of Agros center and 430 meters northeast of Rodon Hotel, offering excellent potential in a growing tourist area.

It features an irregular shape, an inclined surface, and is landlocked, located about 30 meters from the nearest under registered road. Falling within Touristic Zone Tδ1 with a 50% building density, this land is ideal for future tourism-related development, such as agrotourism un...