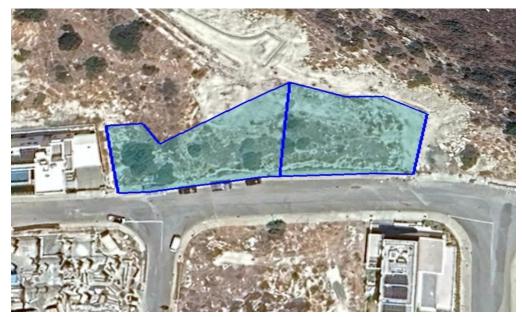

### for Sale in Paniotis, Limassol District

Land for sale in Paniotis, Limassol. It has an area of 2,016 sq.m. Falls into residential zone with building density 60% and coverage ratio 35%.

| Property Info | Plot / Area Info |      | Additional info                   |       |  |
|---------------|------------------|------|-----------------------------------|-------|--|
|               | Plot area        | 2016 | Reference Number<br>Property type | 57858 |  |
| Amenities     | Location         |      |                                   |       |  |