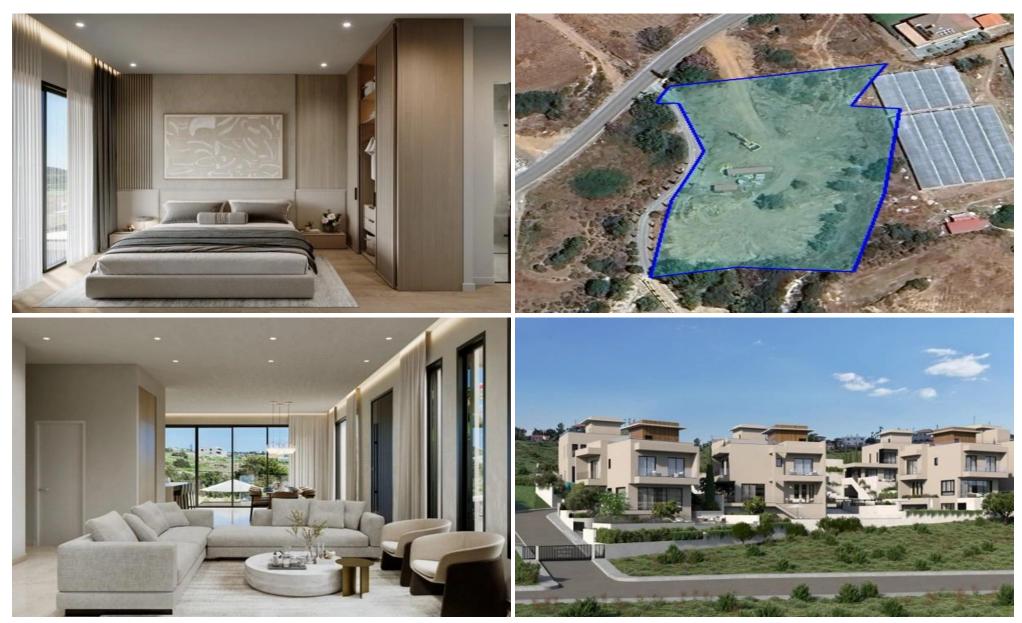

## for Sale in Parekklisia, Limassol District

Development land for sale in Parekklisia, Limassol – 4,917 sq.m. with approved plans for 7 luxury villas.

An exceptional investment opportunity in one of Limassol's most sought-after residential areas. This expansive 4,917 sq.m. plot is ideally situated in Parekklisia, offering both privacy and easy access to the city center, the coastline, and the highway.

The property comes with approved architectural plans for the construction of 7 luxury detached houses, each thoughtfully designed to meet the highest standards of modern living.

This turnkey development project offers a seamless path to building a prestigious residential community in a tranquil yet well-connected ...