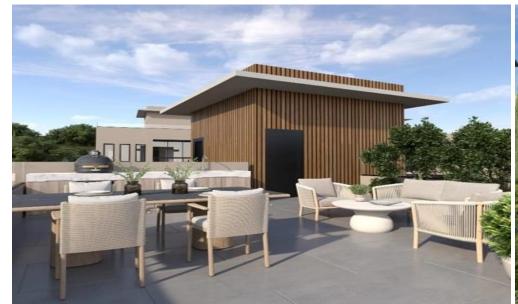

## for Sale in Parekklisia, Limassol District

Development land for sale in Parekklisia, Limassol – 4,917 sq.m. with approved plans for 7 luxury villas.

An exceptional investment opportunity in one of Limassol's most sought-after residential areas. This expansive 4,917 sq.m. plot is ideally situated in Parekklisia, offering both privacy and easy access to the city center, the coastline, and the highway.

The property comes with approved architectural plans for the construction of 7 luxury detached houses, each thoughtfully designed to meet the highest standards of modern living.

This turnkey development project offers a seamless path to building a prestigious residential community in a tranquil yet well-connected ...