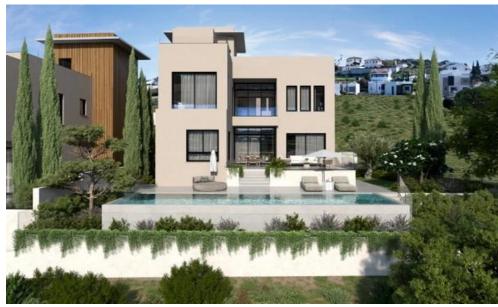

## for Sale in Parekklisia, Limassol District

Development land for sale in Parekklisia, Limassol – 4,917 sq.m. with approved plans for 7 luxury villas.

An exceptional investment opportunity in one of Limassol's most sought-after residential areas. This expansive 4,917 sq.m. plot is ideally situated in Parekklisia, offering both privacy and easy access to the city center, the coastline, and the highway.

The property comes with approved architectural plans for the construction of 7 luxury detached houses, each thoughtfully designed to meet the highest standards of modern living.

This turnkey development project offers a seamless path to building a prestigious residential community in a tranquil yet well-connected ...