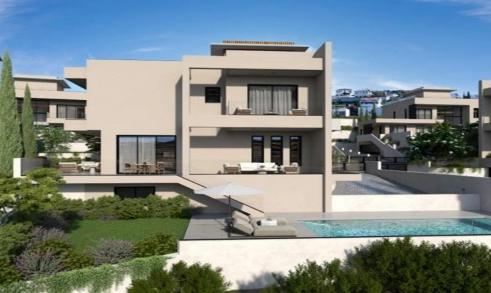

## for Sale in Parekklisia, Limassol District

Development land for sale in Parekklisia, Limassol – 4,917 sq.m. with approved plans for 7 luxury villas.

An exceptional investment opportunity in one of Limassol's most sought-after residential areas. This expansive 4,917 sq.m. plot is ideally situated in Parekklisia, offering both privacy and easy access to the city center, the coastline, and the highway.

The property comes with approved architectural plans for the construction of 7 luxury detached houses, each thoughtfully designed to meet the highest standards of modern living.

This turnkey development project offers a seamless path to building a prestigious residential community in a tranquil yet well-connected ...