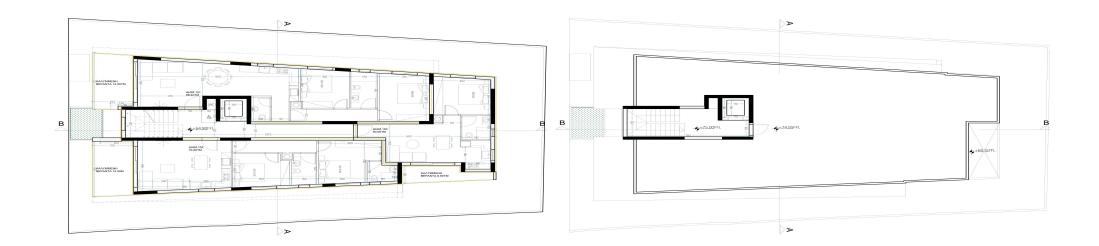

## 2 Bedroom Apartment for Sale in Limassol - Mesa Geitonia

Two bedroom apartment for sale in Mesa Geitonia, Limassol. The project is currently in the planning stage (off-plan) and offers comfortable modern housing in a quiet and well-maintained area with convenient access to the motorway. The apartment will have a high level of energy efficiency (class A+), with installations for air conditioning, electric heating and electric curtains in the bedrooms. The residents will have a covered parking and a storage room at their disposal. There are public schools, parks, playgrounds, restaurants, cafes, supermarkets, pharmacies, various shops and a private hospital within walking distance. This project is an excellent offer for both comfortable living and...