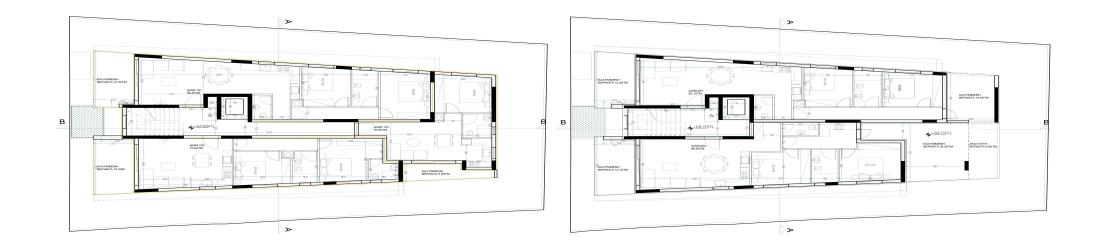

## 748m<sup>2</sup> Building for Sale in Limassol - Mesa Geitonia

For sale a new residential complex located in the area of Mesa Geitonia, Limassol. The project is currently in the planning stage (off-plan) and includes only 7 modern apartments, which guarantees privacy and tranquility for future residents. The complex consists of a one-bedroom apartment, and six two-bedroom apartments, which are equipped with spacious covered verandas at the back that can be converted into a third bedroom, providing additional space for the convenience of residents. Special attention is paid to energy efficiency (class A+), noise and thermal insulation, as well as engineering solutions: the apartments have installations for air conditioning, electric heating and electr...