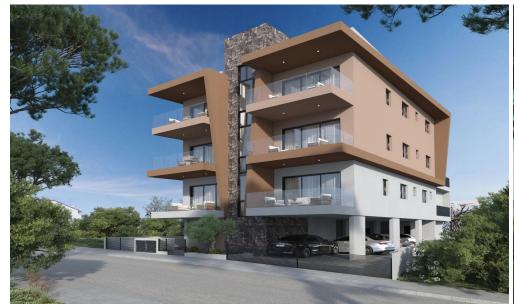

## 748m<sup>2</sup> Building for Sale in Limassol - Mesa Geitonia

For sale a new residential complex located in the area of Mesa Geitonia, Limassol. The project is currently in the planning stage (off-plan) and includes only 7 modern apartments, which guarantees privacy and tranquility for future residents. The complex consists of a one-bedroom apartment, and six two-bedroom apartments, which are equipped with spacious covered verandas at the back that can be converted into a third bedroom, providing additional space for the convenience of residents. Special attention is paid to energy efficiency (class A+), noise and thermal insulation, as well as engineering solutions: the apartments have installations for air conditioning, electric heating and electr...