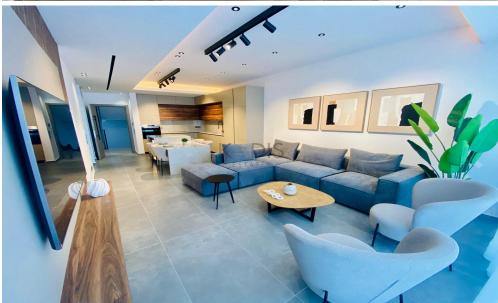

## 2 Bedroom Apartment for Sale in Limassol - Panthea

For sale, this Brand New Luxury Sea View apartment located in the desirable area of Panthea offers a perfect blend of style and comfort.

The apartment, built in 2025, is designed with energy efficiency A. The south-facing orientation allows for plenty of natural light to flood the living spaces.

- 2 Bed
- 2 WC
- internal area 84 m2
- covered veranda 45 m2
- luxury fully furnished
- all electrical appliances
- underfloor heating

Panthea is known for its tranquil environment and stunning views.

Ready to move in! Must be seen to be apreciate.