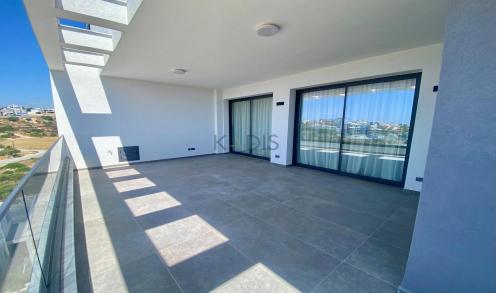

## 2 Bedroom Apartment for Sale in Limassol - Panthea

For sale, this Brand New Luxury Sea View apartment located in the desirable area of Panthea offers a perfect blend of style and comfort.

The apartment, built in 2025, is designed with energy efficiency A. The south-facing orientation allows for plenty of natural light to flood the living spaces.

- 2 Bed
- 2 WC
- internal area 84 m2
- covered veranda 45 m2
- luxury fully furnished
- all electrical appliances
- underfloor heating

Panthea is known for its tranquil environment and stunning views.

Ready to move in! Must be seen to be apreciate.

Bathrooms

Condition

View Sea view

Covered Area Heating

Air Conditioning

84

**Underfloor Heating, Yes** 

All rooms, Yes

Parking

Region: Limassol

Covered, Yes

**Amenities** 

Balcony

Location

**Location:** Limassol - Panthea

Coordinates: 34.71154215405 / 33.0387775643