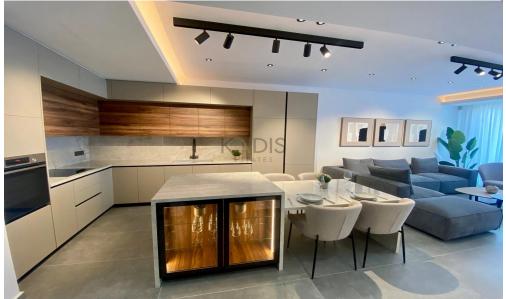

## 2 Bedroom Apartment for Sale in Limassol - Panthea

For sale, this Brand New Luxury Sea View apartment located in the desirable area of Panthea offers a perfect blend of style and comfort.

The apartment, built in 2025, is designed with energy efficiency A. The south-facing orientation allows for plenty of natural light to flood the living spaces.

- 2 Bed
- 2 WC
- internal area 84 m2
- covered veranda 45 m2
- luxury fully furnished
- all electrical appliances
- underfloor heating

Panthea is known for its tranquil environment and stunning views.

Ready to move in! Must be seen to be apreciate.