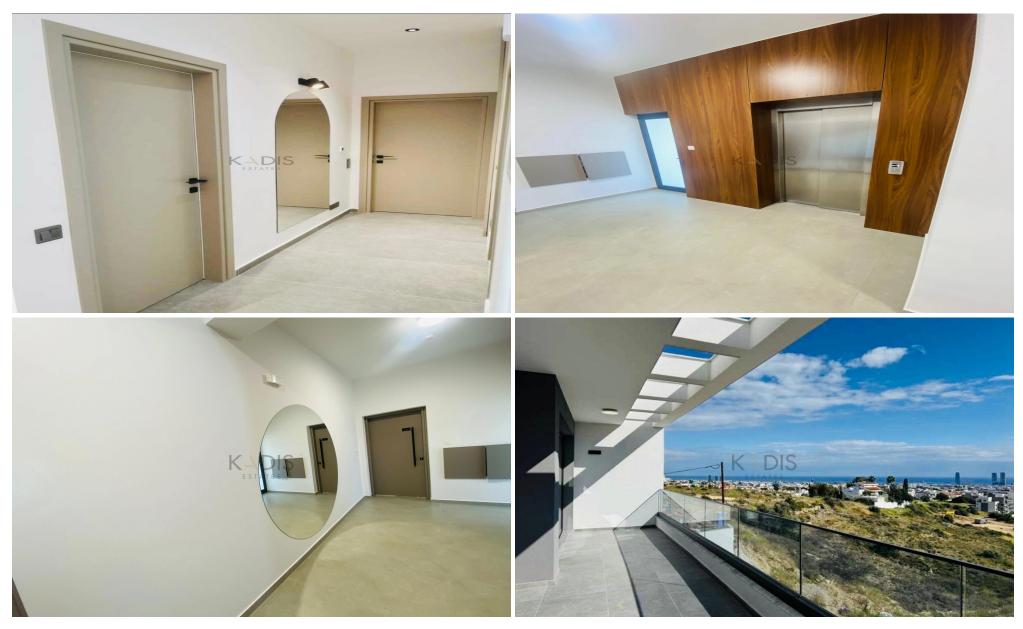

- 2 Bed
- 2 WC
- internal area 84 m2
- covered veranda 45 m2
- luxury fully furnished
- all electrical appliances
- underfloor heating

Panthea is known for its tranquil environment and stunning views.

Ready to move in! Must be seen to be apreciate.

Bathrooms

Condition

View Sea view

Covered Area Heating

Air Conditioning

84

**Underfloor Heating, Yes** 

All rooms, Yes