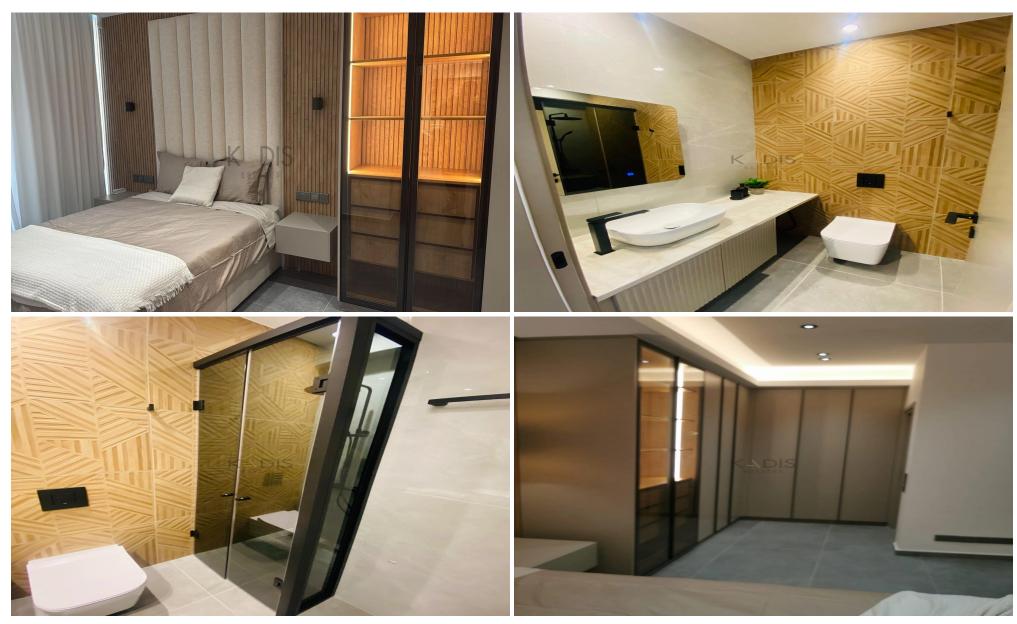

- 2 Bed
- 2 WC
- internal area 84 m2
- covered veranda 45 m2
- luxury fully furnished
- all electrical appliances
- underfloor heating

Panthea is known for its tranquil environment and stunning views.

Ready to move in! Must be seen to be apreciate.