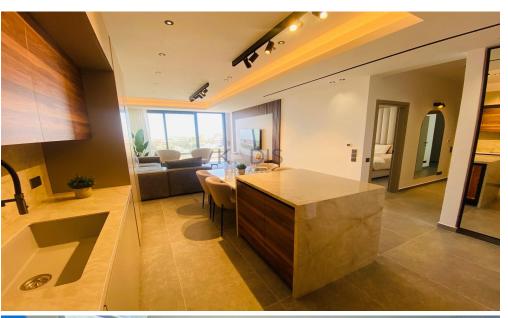

## 2 Bedroom Apartment for Sale in Limassol - Panthea

For sale, this Brand New Luxury Sea View apartment located in the desirable area of Panthea offers a perfect blend of style and comfort.

The apartment, built in 2025, is designed with energy efficiency A. The south-facing orientation allows for plenty of natural light to flood the living spaces.

- 2 Bed
- 2 WC
- internal area 84 m2
- covered veranda 45 m2
- luxury fully furnished
- all electrical appliances
- underfloor heating

Panthea is known for its tranquil environment and stunning views.

Ready to move in! Must be seen to be apreciate.