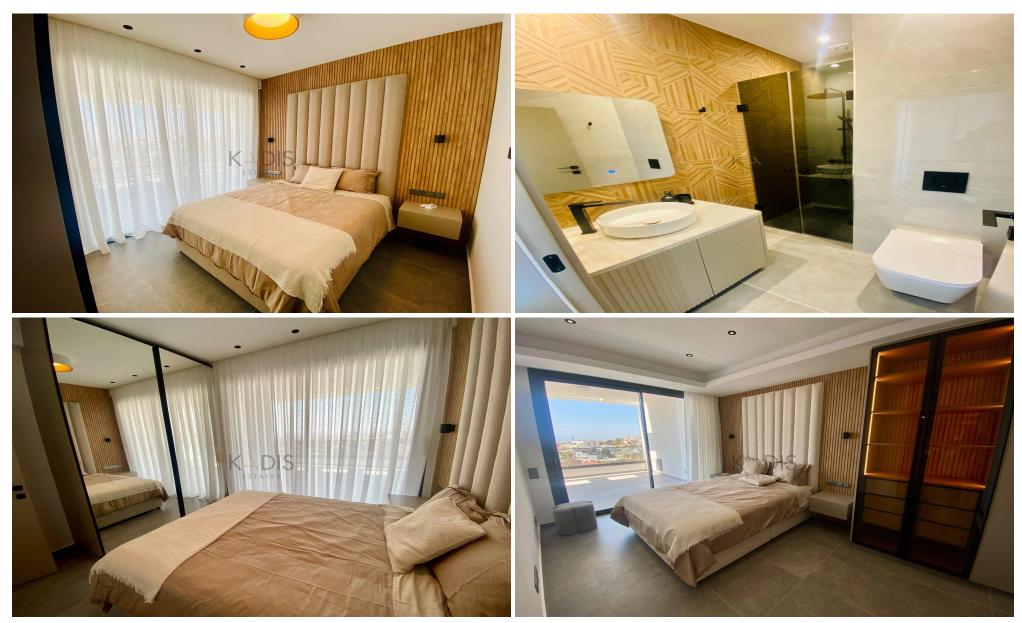

- 2 Bed
- 2 WC
- internal area 84 m2
- covered veranda 45 m2
- luxury fully furnished
- all electrical appliances
- underfloor heating

Panthea is known for its tranquil environment and stunning views.

Ready to move in! Must be seen to be apreciate.