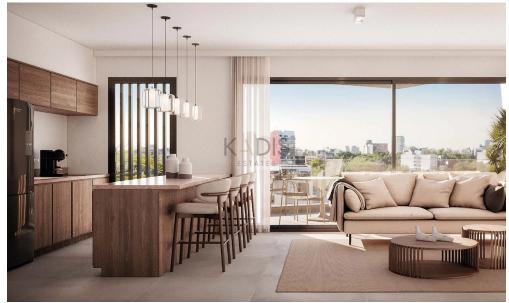

## 2 Bedroom Apartment for Sale in Limassol - Ekali

- •2 bedrooms
- •2 W/C
- •Internal Area 90m2
- Covered Verandas 25m2
- Uncovered Vernadas 40m2
- Covered Parking
- Underfloor Heating
- Storage
- •Energy Efficiency "A"