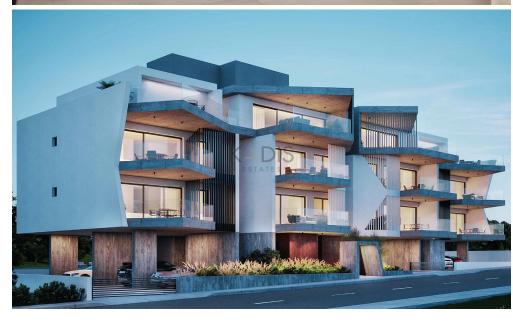

## 2 Bedroom Apartment for Sale in Limassol - Ekali

- •2 bedrooms
- •2 W/C
- •Internal Area 90m2
- Covered Verandas 25m2
- Uncovered Vernadas 40m2
- Covered Parking
- Underfloor Heating
- Storage
- •Energy Efficiency "A"