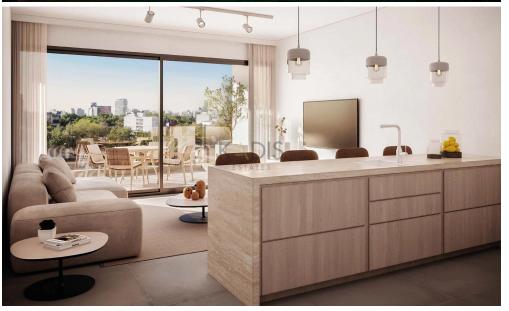

## 2 Bedroom Apartment for Sale in Limassol - Ekali

- •2 bedrooms
- •2 W/C
- •Internal Area 90m2
- Covered Verandas 25m2
- Uncovered Vernadas 40m2
- Covered Parking
- Underfloor Heating
- Storage
- •Energy Efficiency "A"