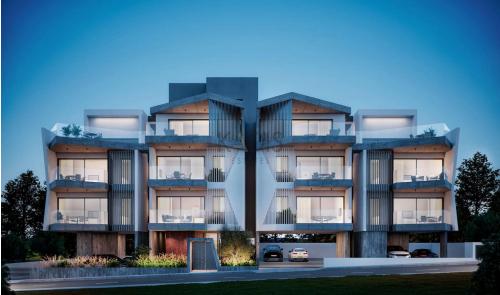

## 2 Bedroom Apartment for Sale in Limassol - Ekali

- •2 bedrooms
- •2 W/C
- •Internal Area 90m2
- Covered Verandas 25m2
- Uncovered Vernadas 40m2
- Covered Parking
- Underfloor Heating
- Storage
- •Energy Efficiency "A"