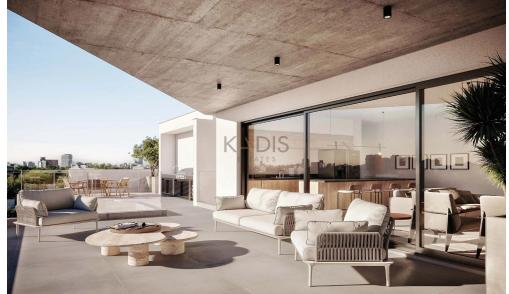

## 2 Bedroom Apartment for Sale in Limassol - Ekali

- •2 bedrooms
- •2 W/C
- •Internal Area 90m2
- Covered Verandas 25m2
- Uncovered Vernadas 40m2
- Covered Parking
- Underfloor Heating
- Storage
- •Energy Efficiency "A"