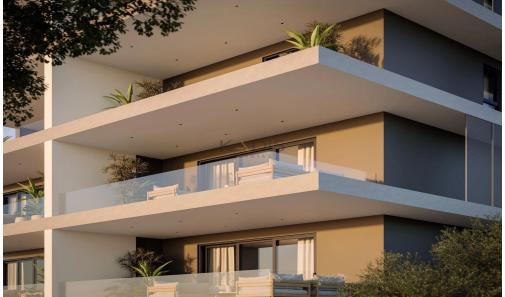

## 2 Bedroom Apartment for Sale in Limassol District

- •2 bedrooms
- •1 W/C
- •Internal Area 65m2
- Covered Vernadas 11m2
- Covered Parking
- Storage
- •Energy Efficiency "A"

| <b>Property Info</b> |    | Plot / Area Info |              | Additional info  |                  |
|----------------------|----|------------------|--------------|------------------|------------------|
|                      |    |                  |              | Reference Number | 11816            |
|                      |    |                  |              | Property type    | Apartment        |
| Covered Area         | 65 | Parking          | Covered, Yes | Condition        | <b>Brand New</b> |
|                      |    |                  |              | Bathrooms        | 1                |
|                      |    |                  |              | View             | Sea view         |