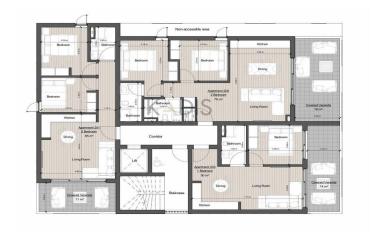

## **Price change history**

€289 000 on May 10, 2025

Ground Floor

Second Floor

**Third Floor** 

Fourth Floor

**Roof Garden** 