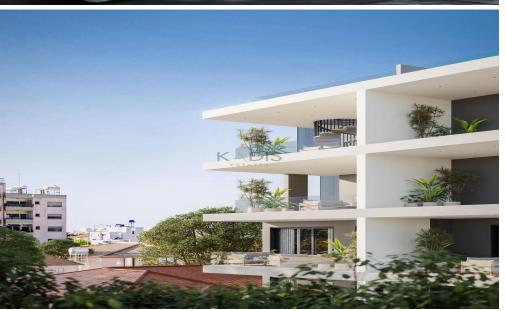

## 2 Bedroom Apartment for Sale in Limassol District

- •2 bedrooms
- •1 W/C
- •Internal Area 65m2
- Covered Vernadas 11m2
- Covered Parking
- Storage
- •Energy Efficiency "A"

| <b>Property Info</b> |    | Plot / Area Info |              | Additional info  |                  |
|----------------------|----|------------------|--------------|------------------|------------------|
|                      |    |                  |              | Reference Number | 11816            |
|                      |    |                  |              | Property type    | Apartment        |
| Covered Area         | 65 | Parking          | Covered, Yes | Condition        | <b>Brand New</b> |
|                      |    |                  |              | Bathrooms        | 1                |
|                      |    |                  |              | View             | Sea view         |