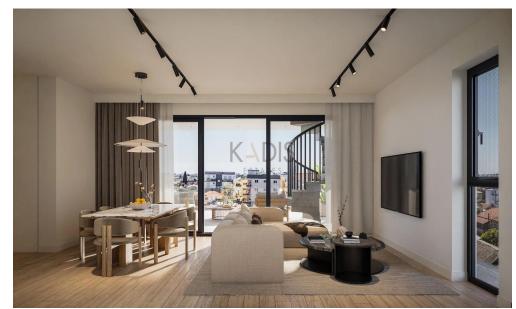

## 2 Bedroom Apartment for Sale in Limassol District

- •2 bedrooms
- •1 W/C
- •Internal Area 65m2
- Covered Vernadas 11m2
- Covered Parking
- Storage
- •Energy Efficiency "A"

| <b>Property Info</b> |    | Plot / Area Info |              | Additional info  |                  |
|----------------------|----|------------------|--------------|------------------|------------------|
|                      |    |                  |              | Reference Number | 11816            |
|                      |    |                  |              | Property type    | Apartment        |
| Covered Area         | 65 | Parking          | Covered, Yes | Condition        | <b>Brand New</b> |
|                      |    |                  |              | Bathrooms        | 1                |
|                      |    |                  |              | View             | Sea view         |