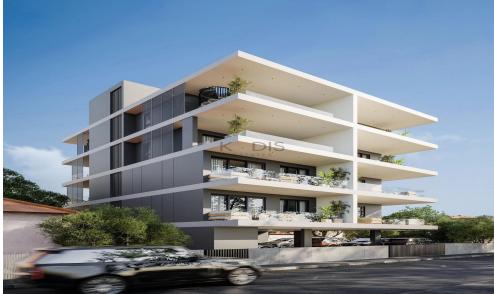

## 2 Bedroom Apartment for Sale in Limassol District

- •2 bedrooms
- •1 W/C
- •Internal Area 65m2
- Covered Vernadas 11m2
- Covered Parking
- Storage
- •Energy Efficiency "A"

| <b>Property Info</b> |    | Plot / Area Info |              | Additional info  |                  |
|----------------------|----|------------------|--------------|------------------|------------------|
|                      |    |                  |              | Reference Number | 11816            |
|                      |    |                  |              | Property type    | Apartment        |
| Covered Area         | 65 | Parking          | Covered, Yes | Condition        | <b>Brand New</b> |
|                      |    |                  |              | Bathrooms        | 1                |
|                      |    |                  |              | View             | Sea view         |