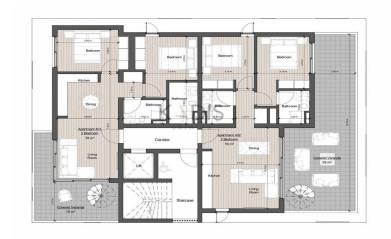

## **Price change history**

€289 000 on May 10, 2025

Ground Floor

Second Floor

**Third Floor** 

Fourth Floor

**Roof Garden** 