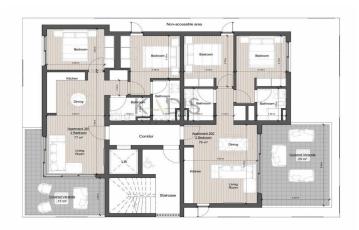

## **Price change history**

€289 000 on May 10, 2025

Ground Floor

Second Floor

**Third Floor** 

Fourth Floor

**Roof Garden** 