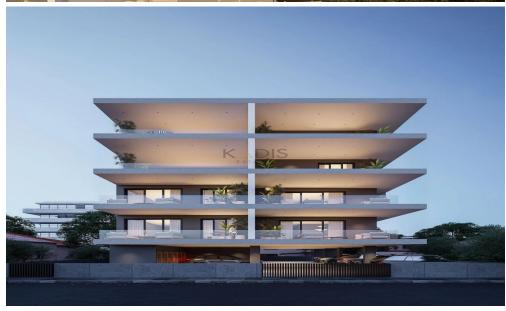

## 2 Bedroom Apartment for Sale in Limassol District

- •2 bedrooms
- •1 W/C
- •Internal Area 65m2
- Covered Vernadas 11m2
- Covered Parking
- Storage
- •Energy Efficiency "A"

| <b>Property Info</b> |    | Plot / Area Info |              | Additional info  |                  |
|----------------------|----|------------------|--------------|------------------|------------------|
|                      |    |                  |              | Reference Number | 11816            |
|                      |    |                  |              | Property type    | Apartment        |
| Covered Area         | 65 | Parking          | Covered, Yes | Condition        | <b>Brand New</b> |
|                      |    |                  |              | Bathrooms        | 1                |
|                      |    |                  |              | View             | Sea view         |