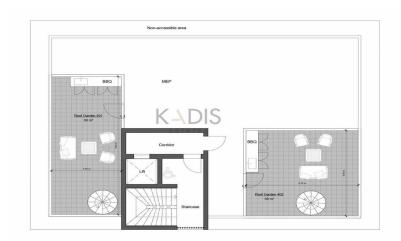

## 2 Bedroom Apartment for Sale in Limassol District

- •2 bedrooms
- •1 W/C
- •Internal Area 65m2
- Covered Vernadas 11m2
- Covered Parking
- Storage
- •Energy Efficiency "A"

| <b>Property Info</b> |    | Plot / Area Info |              | Additional info  |                  |
|----------------------|----|------------------|--------------|------------------|------------------|
|                      |    |                  |              | Reference Number | 11816            |
|                      |    |                  |              | Property type    | Apartment        |
| Covered Area         | 65 | Parking          | Covered, Yes | Condition        | <b>Brand New</b> |
|                      |    |                  |              | Bathrooms        | 1                |
|                      |    |                  |              | View             | Sea view         |