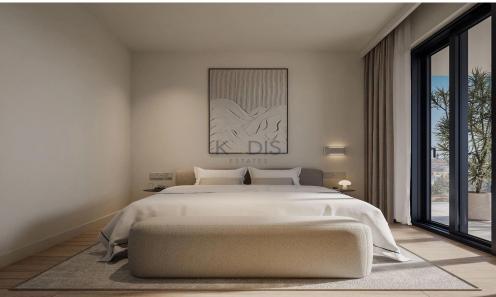

## 1 Bedroom Apartment for Sale in Limassol District

- •1 bedroom
- •1 W/C
- •Internal Area 50m2
- Covered Vernadas 14m2
- Covered Parking
- Storage
- •Energy Efficiency "A"

| <b>Property Info</b> |    | Plot / Area Info |              | Additional info  |                  |
|----------------------|----|------------------|--------------|------------------|------------------|
|                      |    |                  |              | Reference Number | 11817            |
|                      |    |                  |              | Property type    | Apartment        |
| Covered Area         | 50 | Parking          | Covered, Yes | Condition        | <b>Brand New</b> |
|                      |    |                  |              | Bathrooms        | 1                |
|                      |    |                  |              | View             | Sea view         |