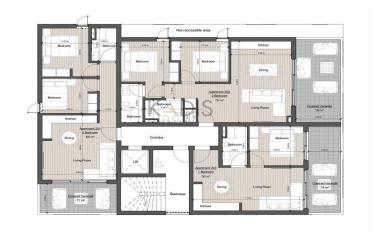

## 1 Bedroom Apartment for Sale in Limassol District

- •1 bedroom
- •1 W/C
- •Internal Area 50m2
- Covered Vernadas 14m2
- Covered Parking
- Storage
- •Energy Efficiency "A"

| <b>Property Info</b> |    | Plot / Area Info |              | Additional info  |                  |
|----------------------|----|------------------|--------------|------------------|------------------|
|                      |    |                  |              | Reference Number | 11817            |
|                      |    |                  |              | Property type    | Apartment        |
| Covered Area         | 50 | Parking          | Covered, Yes | Condition        | <b>Brand New</b> |
|                      |    |                  |              | Bathrooms        | 1                |
|                      |    |                  |              | View             | Sea view         |

## **Price change history**

€233 000 on May 10, 2025

Ground Floor

Second Floor

**Third Floor** 

Fourth Floor

**Roof Garden** 