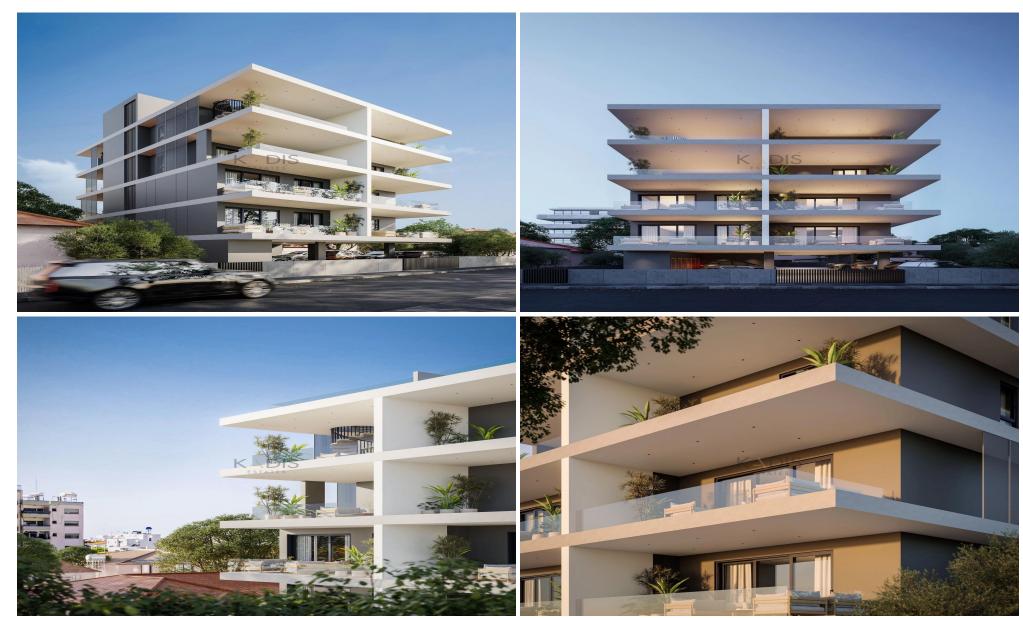

## 1 Bedroom Apartment for Sale in Limassol District

- •1 bedroom
- •1 W/C
- •Internal Area 50m2
- Covered Vernadas 14m2
- Covered Parking
- Storage
- •Energy Efficiency "A"

| <b>Property Info</b> |    | Plot / Area Info |              | Additional info  |                  |
|----------------------|----|------------------|--------------|------------------|------------------|
|                      |    |                  |              | Reference Number | 11817            |
|                      |    |                  |              | Property type    | Apartment        |
| Covered Area         | 50 | Parking          | Covered, Yes | Condition        | <b>Brand New</b> |
|                      |    |                  |              | Bathrooms        | 1                |
|                      |    |                  |              | View             | Sea view         |