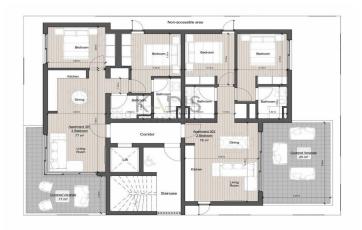

## 1 Bedroom Apartment for Sale in Limassol District

- •1 bedroom
- •1 W/C
- •Internal Area 50m2
- Covered Vernadas 14m2
- Covered Parking
- Storage
- •Energy Efficiency "A"

| <b>Property Info</b> |    | Plot / Area Info |              | Additional info  |                  |
|----------------------|----|------------------|--------------|------------------|------------------|
|                      |    |                  |              | Reference Number | 11817            |
|                      |    |                  |              | Property type    | Apartment        |
| Covered Area         | 50 | Parking          | Covered, Yes | Condition        | <b>Brand New</b> |
|                      |    |                  |              | Bathrooms        | 1                |
|                      |    |                  |              | View             | Sea view         |

## **Price change history**

€233 000 on May 10, 2025

Ground Floor

Second Floor

**Third Floor** 

Fourth Floor

**Roof Garden** 