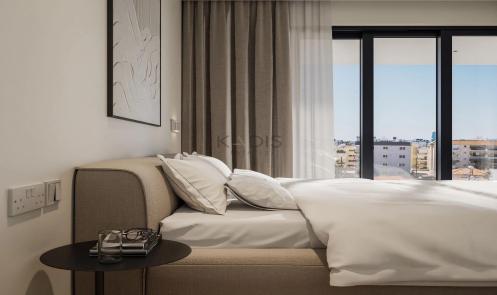

## 1 Bedroom Apartment for Sale in Limassol District

- •1 bedroom
- •1 W/C
- •Internal Area 50m2
- Covered Vernadas 14m2
- Covered Parking
- Storage
- •Energy Efficiency "A"

| <b>Property Info</b> |    | Plot / Area Info |              | Additional info  |                  |
|----------------------|----|------------------|--------------|------------------|------------------|
|                      |    |                  |              | Reference Number | 11817            |
|                      |    |                  |              | Property type    | Apartment        |
| Covered Area         | 50 | Parking          | Covered, Yes | Condition        | <b>Brand New</b> |
|                      |    |                  |              | Bathrooms        | 1                |
|                      |    |                  |              | View             | Sea view         |