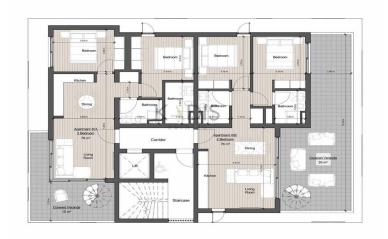

## 1 Bedroom Apartment for Sale in Limassol District

- •1 bedroom
- •1 W/C
- •Internal Area 50m2
- Covered Vernadas 14m2
- Covered Parking
- Storage
- •Energy Efficiency "A"

| <b>Property Info</b> |    | Plot / Area Info |              | Additional info  |                  |
|----------------------|----|------------------|--------------|------------------|------------------|
|                      |    |                  |              | Reference Number | 11817            |
|                      |    |                  |              | Property type    | Apartment        |
| Covered Area         | 50 | Parking          | Covered, Yes | Condition        | <b>Brand New</b> |
|                      |    |                  |              | Bathrooms        | 1                |
|                      |    |                  |              | View             | Sea view         |

## **Price change history**

€233 000 on May 10, 2025

Ground Floor

Second Floor

**Third Floor** 

Fourth Floor

**Roof Garden** 