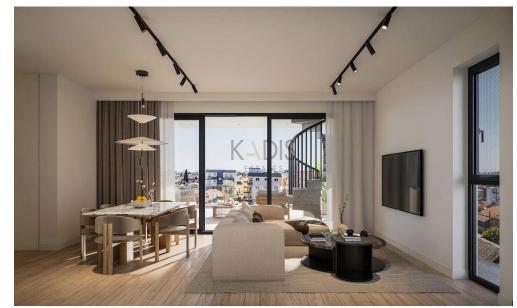

## 1 Bedroom Apartment for Sale in Limassol District

- •1 bedroom
- •1 W/C
- •Internal Area 50m2
- Covered Vernadas 14m2
- Covered Parking
- Storage
- •Energy Efficiency "A"

| <b>Property Info</b> |    | Plot / Area Info |              | Additional info  |                  |
|----------------------|----|------------------|--------------|------------------|------------------|
|                      |    |                  |              | Reference Number | 11817            |
|                      |    |                  |              | Property type    | Apartment        |
| Covered Area         | 50 | Parking          | Covered, Yes | Condition        | <b>Brand New</b> |
|                      |    |                  |              | Bathrooms        | 1                |
|                      |    |                  |              | View             | Sea view         |