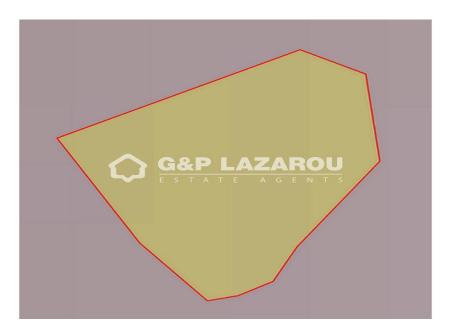

## 2,760m<sup>2</sup> Plot for Sale in Paphos District

Residential Land for Sale in Stroumpi, Paphos.

Presented by G&P Lazarou Estate Agents, this exceptional 2,760 sq.m. residential parcel is located in the peaceful village of Stroumpi, Paphos, surrounded by natural beauty and charm. The property falls within Planning Zone H2, offering a building density of 90% and coverage of 50%, allowing excellent development potential.

| Property Info | Plot / Area Info                      |      | Additional info                   |                         |
|---------------|---------------------------------------|------|-----------------------------------|-------------------------|
|               | Plot area                             | 2760 | Reference Number<br>Property type | 53334<br>Land and Plots |
| Amenities     | <b>Location</b> Region: <b>Paphos</b> |      |                                   |                         |