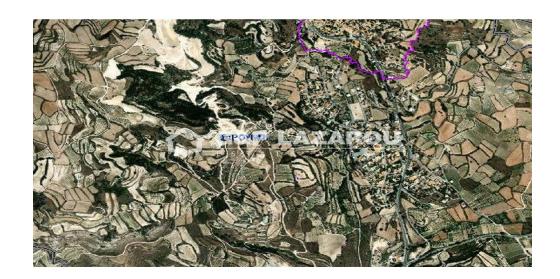

## 2,760m<sup>2</sup> Plot for Sale in Paphos District

Residential Land for Sale in Stroumpi, Paphos.

Presented by G&P Lazarou Estate Agents, this exceptional 2,760 sq.m. residential parcel is located in the peaceful village of Stroumpi, Paphos, surrounded by natural beauty and charm. The property falls within Planning Zone H2, offering a building density of 90% and coverage of 50%, allowing excellent development potential.