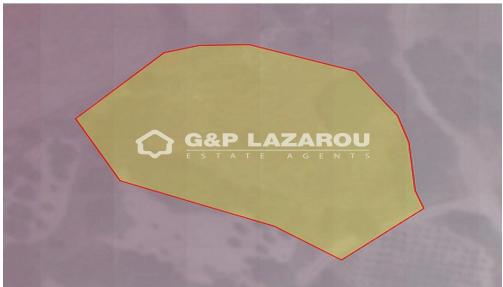

## 1,255m<sup>2</sup> Plot for Sale in Paphos District

Agricultural Land is available for sale in Stroumbi, Paphos.

Escape to nature with this 3,011 sq.m. agricultural plot located in the peaceful village of Stroumpi, Paphos. Falling under Planning Zone Γ3, with a building density of 10%, and coverage density coefficient, this property is ideal for farming, agricultural facilities, or a countryside retreat. Enjoy serenity and scenic views, while remaining close to essential local amenities. Whether you're looking to cultivate, invest, or build a small rural escape, this land offers long-term potential.