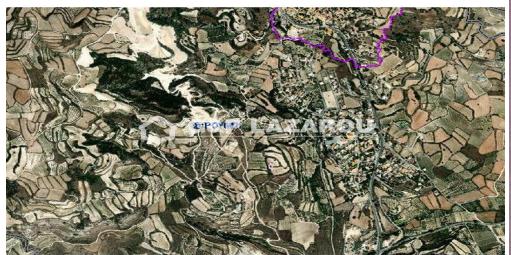

## 1,255m<sup>2</sup> Plot for Sale in Paphos District

Agricultural Land is available for sale in Stroumbi, Paphos.

Escape to nature with this 3,011 sq.m. agricultural plot located in the peaceful village of Stroumpi, Paphos. Falling under Planning Zone Γ3, with a building density of 10%, and coverage density coefficient, this property is ideal for farming, agricultural facilities, or a countryside retreat. Enjoy serenity and scenic views, while remaining close to essential local amenities. Whether you're looking to cultivate, invest, or build a small rural escape, this land offers long-term potential.