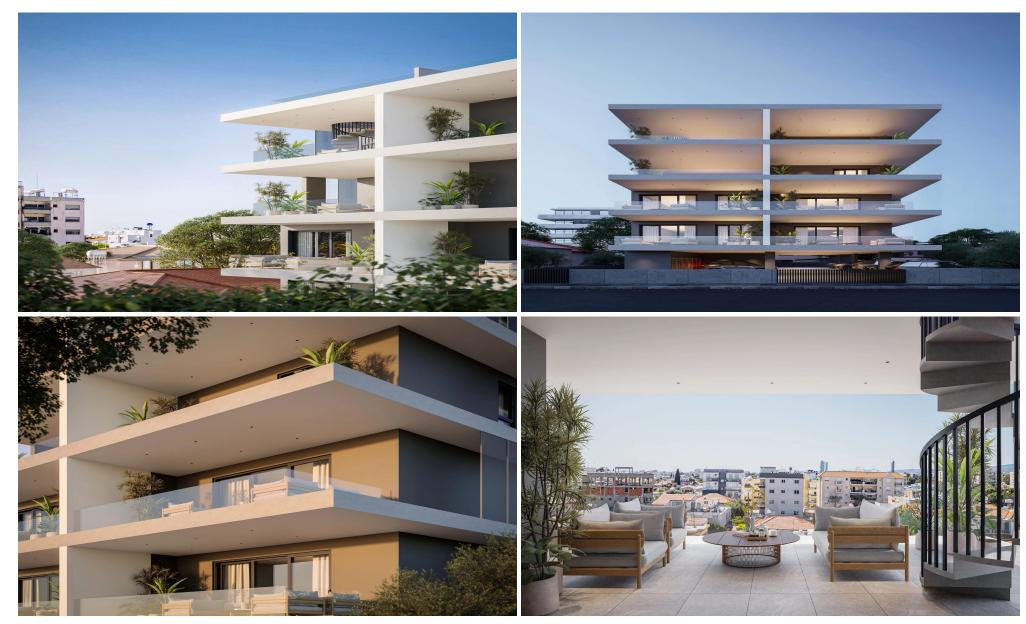

### 1 Bedroom Apartment for Sale in Limassol - Agios Ioannis

Reference ID: #SA36462Price details: €233,000 +VATProject is a sleek new boutique development in the vibrant neighbourhood of Agios Ioannis, Limassol.With just 10 contemporary 1 & 2-bedroom apartments across four stylish floors, including two exclusive penthouses, this is a rare opportunity to invest in one of Limassol's fastest-growing areas.Each residence features: • Spacious interiors with 1 or 2 bathrooms • Smart, modern layouts • High-quality finishes • Private parking includedInvestment Highlights: • Only 8 units remaining – limited availability • High ROI potential for both short- and long-term rentals • Located in an area with strong rental demand • Ideal for hom...