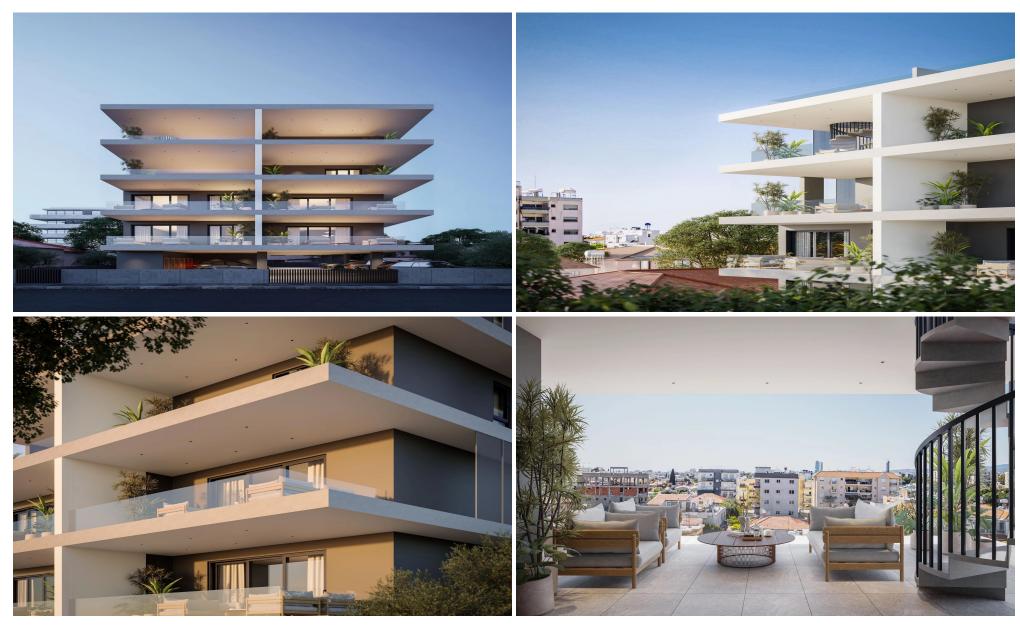

## 2 Bedroom Apartment for Sale in Limassol - Agios Ioannis

Reference ID: #SA36459Price details: €279,000 +VATProject is a sleek new boutique development in the vibrant neighbourhood of Agios Ioannis, Limassol. With just 10 contemporary 1 & 2-bedroom apartments across four stylish floors, including two exclusive penthouses, this is a rare opportunity to invest in one of Limassol's fastest-growing areas. Each residence features: • Spacious interiors with 1 or 2 bathrooms • Smart, modern layouts. High-quality finishes. Private parking includedInvestment Highlights: • Only 8 units remaining - limited availability • High ROI potential for both short- and long-term rentals. Located in an area with strong rental demand. Ideal for hom...