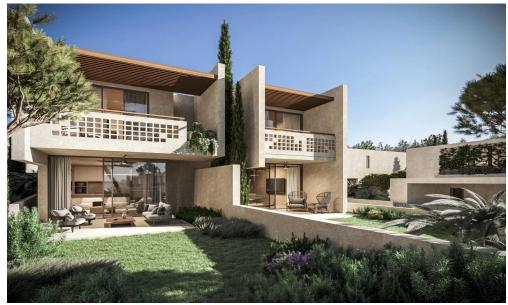

## 2 Bedroom House for Sale in Konia, Paphos District

This charming two bedroom townhouse offers seamless open plan living and is enhanced by a tranquil Mediterranean garden. The home features a well appointed bathroom and an en suite both with high quality finishes. Covered verandas on both levels beautifully blend indoor and outdoor living while practical features like covered parking add to the home s convenience and appeal. Details 2 spacious bedrooms 1 well appointed bathroom and 1 en suite bathroom Total covered area of 112 square meters Seamless open plan living layout Contemporary design Mediterranean garden for outdoor relaxation Covered verandas on both levels Covered parking for added convenience High quality finishes throughout A...