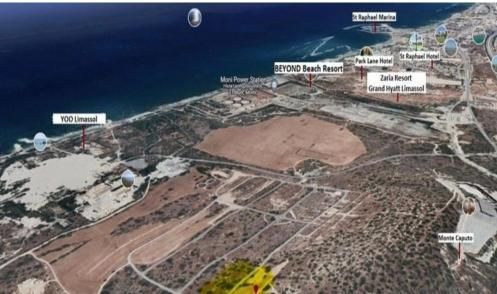

## 12,710m<sup>2</sup> Plot for Sale in Pyrgos Lemesou Tourist Area, Limassol District

This prime land is in the sought after location of Pyrgos Tourist zone where the new YOO project will be built. Ideal for future development The land is 10% building density and 10% coefficient and waiting for the new zonings.