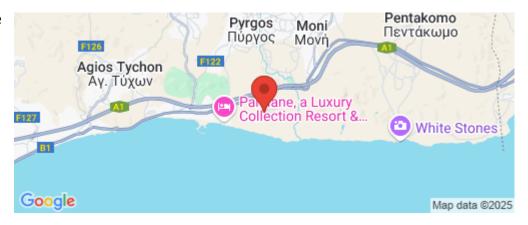

## 12,710m<sup>2</sup> Plot for Sale in Pyrgos Lemesou Tourist Area, Limassol District

This prime land is in the sought after location of Pyrgos Tourist zone where the new YOO project will be built. Ideal for future development The land is 10% building density and 10% coefficient and waiting for the new zonings.

**Property Info** Plot / Area Info Additional info

> Reference Number 29412

Plot area 12710 **Land and Plots** Property type **Pre-Owned** 

Condition

**Amenities** Location

> **Location:** Pyrgos Lemesou Tourist Area Region: Limassol

Coordinates: 34.714367840784 / 33.187551113729

Price: €6 355 000 + VAT

VAT Excluded

Title transfer fee ~€250 800.00

Price per SQM €500.00/m²

Common expenses None

**Representative: FOX** 

Registration number 488 Email info@foxrealty.com.cy