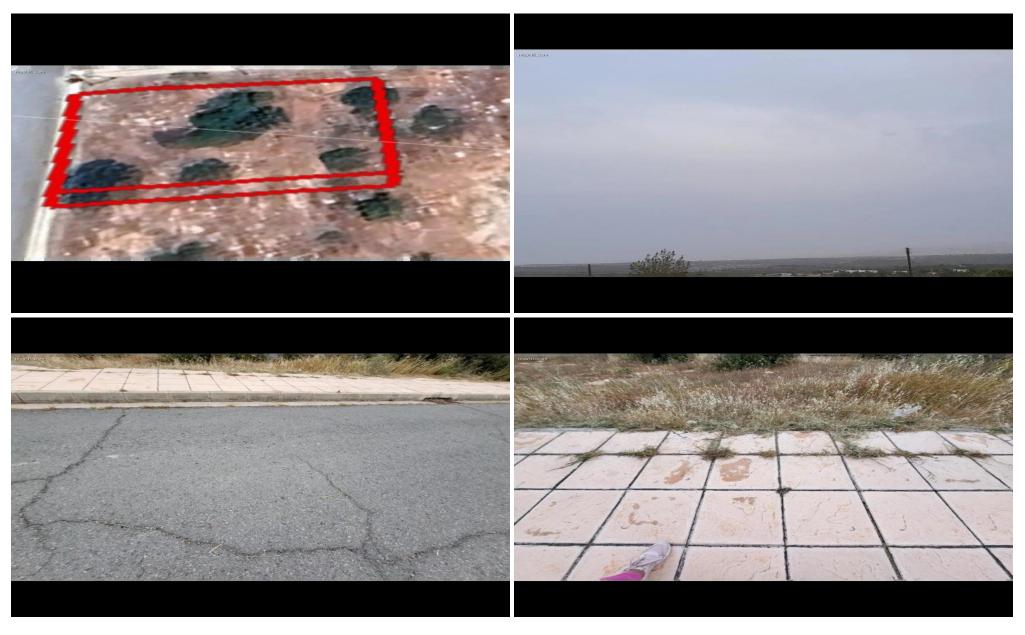

## **Plot for Sale in Limassol District**

Plot in Souni. For sale Plot in Souni area with title deeds free of mortgages, ready for transfer. Residential plot which enables the construction of one house of around 167m2 covered area, suitable for a bungalow as well. Property situated within the urban zone H6 with 20 pct building density and 20% cover density, located in a beautiful environment with much green around, in a peaceful area with newly built houses around. The access from the motorway is about 10 minutes driving. Direction West – East. The property adjacent into a pavement. Please add vat accordingly. Edited April / 2024.