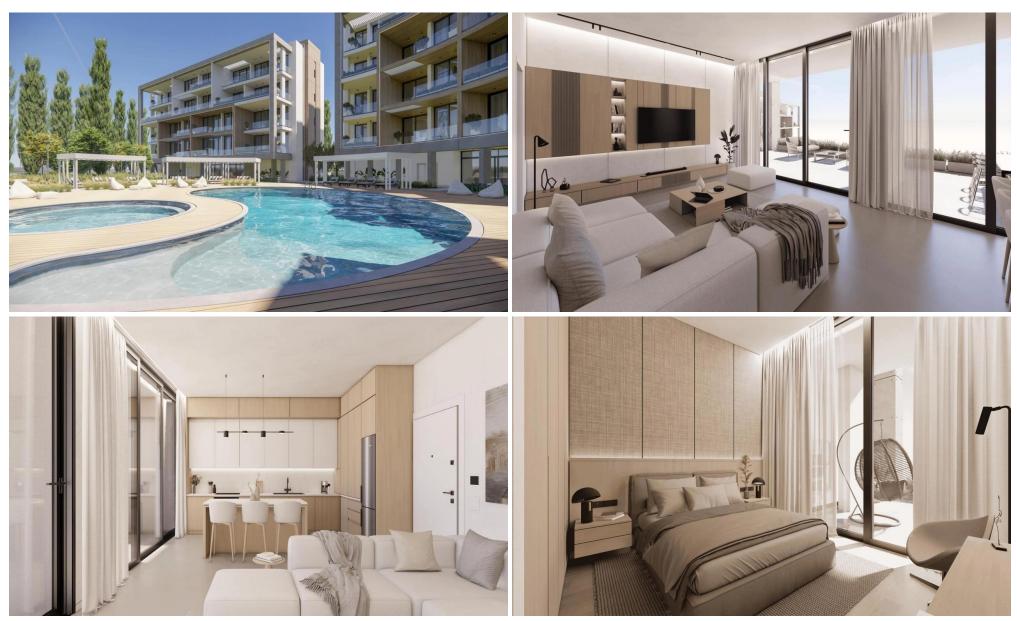

## 2 Bedroom Apartment for Sale in Trachoni Lemesou, Limassol District

Two bedroom apartment for sale in a new residential complex located in Trachoni, Limassol. This modern project offers the perfect combination of a comfortable lifestyle and natural harmony. The architecture and layout of the complex are thought out to the smallest detail: high-quality finishing materials, an eco-friendly approach to construction and attention to detail create a unique space for living and relaxing. The apartment is designed with energy efficiency requirements in mind and meets the Class A energy efficiency certificate. The exterior walls are insulated with an 8-centimeter layer of polystyrene, the ceiling is 10 cm, and the windows are 3 cm. A solar water heating system is ...