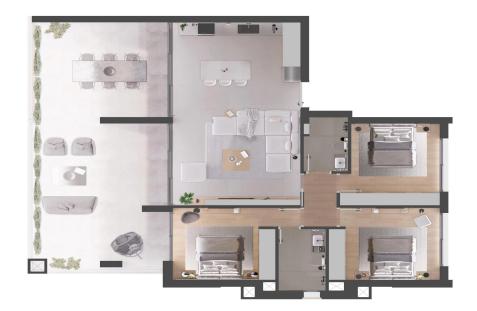

## 3 Bedroom Apartment for Sale in Trachoni Lemesou, Limassol District

Three bedroom apartment for sale in a new residential complex located in Trachoni, Limassol. This modern project offers the perfect combination of a comfortable lifestyle and natural harmony. The architecture and layout of the complex are thought out to the smallest detail: high-quality finishing materials, an eco-friendly approach to construction and attention to detail create a unique space for living and relaxing. The apartment is designed with energy efficiency requirements in mind and meets the Class A energy efficiency certificate. The exterior walls are insulated with an 8-centimeter layer of polystyrene, the ceiling is 10 cm, and the windows are 3 cm. A solar water heating system i...

| Property Info     |             | Plot / Area Info |              | Additional info  |                  |
|-------------------|-------------|------------------|--------------|------------------|------------------|
| Covered Area      | 126         |                  |              | Reference Number | 152941           |
| Furnishing        | Unfurnished | Parking          | Covered, Yes | Property type    | <b>Apartment</b> |
| Energy Efficiency | A           |                  |              | Condition        | <b>Brand New</b> |
| Air Conditioning  | No          |                  |              | Bathrooms        | 2                |