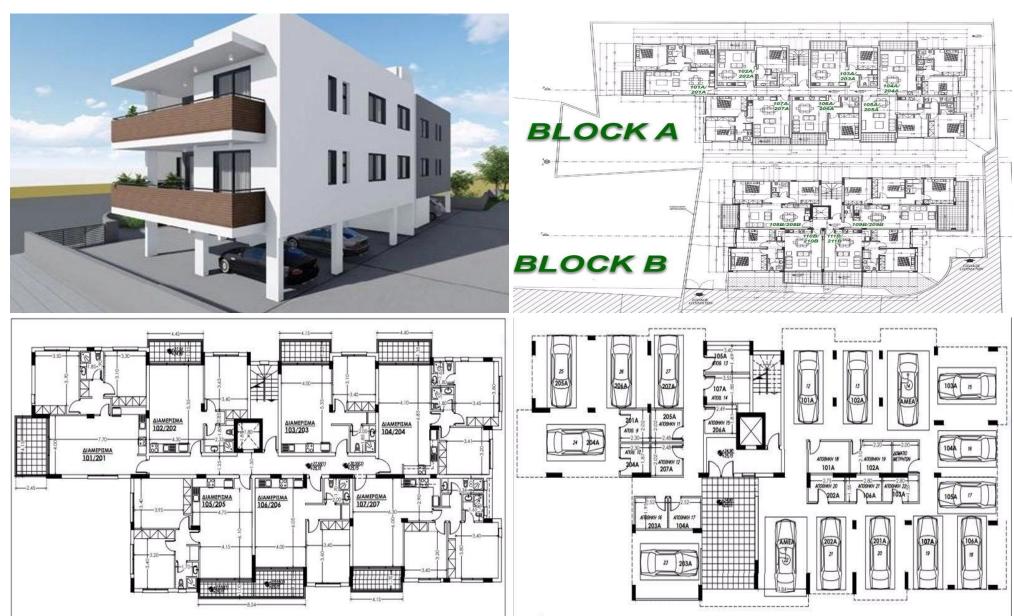

## 2 Bedroom Apartment for Sale in Trachoni Lemesou, Limassol District

Two Bedroom Apartment For Sale in Trachoni, Limassol – Title Deeds (New Build Process) \_\_\_\_Located in the Trachoni area, near to the new ongoing project of Casino and the Shopping Mall of Limassol and the village of Trachoni. these unique residences are contemporary designed and built with high standards and gracefully frame the panoramic views of the city of Limassol, the coastline and the sky offering an effortless sense of ease and relaxation. \_\_\_\_\_\_ 2 Bedrooms with fitted wardrobes \_\_\_\_\_\_ - Open plan living – dining – kitchen area \_\_\_\_\_ - Family bathroom \_\_\_\_\_ - Unfurnished \_\_\_\_\_ - Provisions for air conditioning \_\_\_\_ - Covered ...