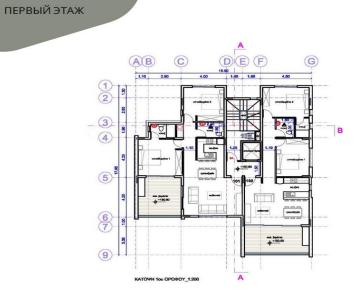

## 2 Bedroom Apartment for Sale in Paphos - Anavargos

For sale 2 bedroom apartment in a quiet residential area of Anavar Gos. There are schools, General Hospital, supermarkets and shops nearby. The location provides easy access to the motorway, the center of Paphos and the sea. There are large covered balconies with a barbecue area. Modern architectural design. Individual kitchen design, a wide range of imported ceramic tiles and marble, branded plumbing. Conditions for central heating and air conditioning. Energy-saving properties. It is an ideal option for both permanent residence and investment with a high rental yield.

| Property Info          |                  | Plot / Area Info |              | Additional info  |                  |
|------------------------|------------------|------------------|--------------|------------------|------------------|
| Covered Area <b>94</b> |                  |                  |              | Reference Number | 153008           |
| Furnishing             | <b>Furnished</b> | Parking          | Covered, Yes | Property type    | <b>Apartment</b> |
| Energy Efficiency      | N/A              | Parking          | Covered, res | Condition        | <b>Brand New</b> |
| Air Conditioning       | No               |                  |              | Bathrooms        | 2                |