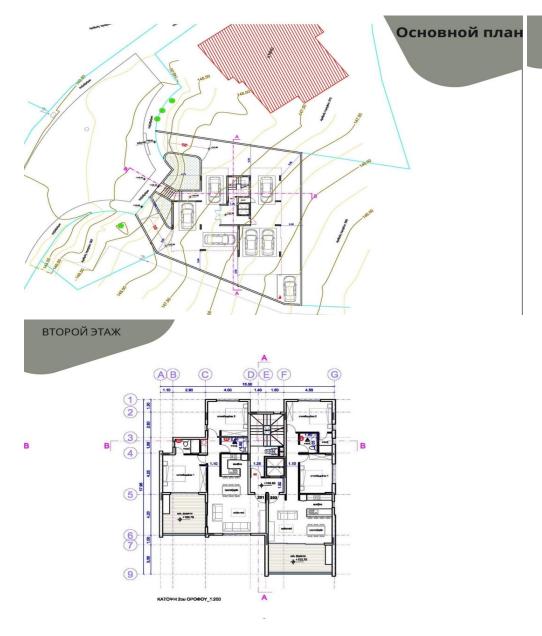

## 2 Bedroom Apartment for Sale in Paphos - Anavargos

For sale 2 bedroom apartment in a quiet residential area of Anavar Gos. There are schools, General Hospital, supermarkets and shops nearby. The location provides easy access to the motorway, the center of Paphos and the sea. There are large covered balconies with a barbecue area. Modern architectural design. Individual kitchen design, a wide range of imported ceramic tiles and marble, branded plumbing. Conditions for central heating and air conditioning. Energy-saving properties. It is an ideal option for both permanent residence and investment with a high rental yield.

| Property Info          |                  | Plot / Area Info |              | Additional info  |                  |
|------------------------|------------------|------------------|--------------|------------------|------------------|
| Covered Area <b>94</b> |                  |                  |              | Reference Number | 153008           |
| Furnishing             | <b>Furnished</b> | Parking          | Covered, Yes | Property type    | <b>Apartment</b> |
| Energy Efficiency      | N/A              | Parking          | Covered, res | Condition        | <b>Brand New</b> |
| Air Conditioning       | No               |                  |              | Bathrooms        | 2                |