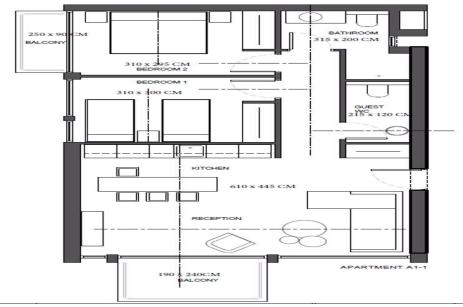

## 2 Bedroom Apartment for Sale in Kapparis, Famagusta District

Two Bedroom Apartment For Sale in Kapparis, Famagusta – Title Deeds (New Build Process) This stunning gated complex will consist of 6 blocks of 40 apartments, a combination of one and two bedrooms. The apartments will boast landscaped gardens, a communal swimming pool and an on-site gym complete with spectacular sea views over the Mediterranean. These properties will make ideal holiday homes or permanent residences or fantastic investment opportunities. — 2 Double bedrooms with fitted wardrobes — Open plan living, dining and kitchen area — Fully fitted kitchen with appliances included — Family bathroom & guest WC &#013...