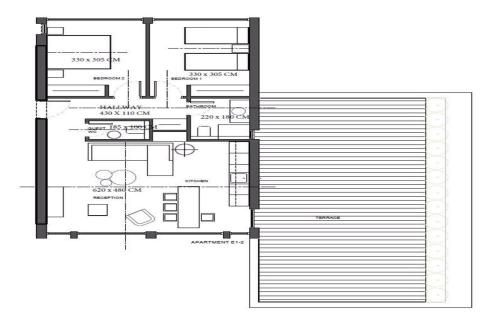

## 2 Bedroom Apartment for Sale in Kapparis, Famagusta District

Two Bedroom Apartment For Sale in Kapparis, Famagusta – Title Deeds (New Build Process) This stunning gated complex will consist of 6 blocks of 40 apartments, a combination of one and two bedrooms. The apartments will boast landscaped gardens, a communal swimming pool and an on-site gym complete with spectacular sea views over the Mediterranean. These properties will make ideal holiday homes or permanent residences or fantastic investment opportunities. — 2 Double bedrooms with fitted wardrobes — Open plan living, dining and kitchen area — Fully fitted kitchen with appliances included — Family bathroom & guest WC &#013...