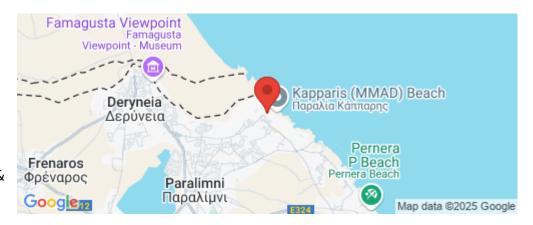

Amenities Location

**Location:** Kapparis Region: **Famagusta** 

Coordinates: **35.05894** / **34.005956** 

Price: €250 000 + VAT

VAT for this property is €12,500 or €47,500. VAT usually is 19%. If it is your first purchase of property, you can have VAT reduced to 5% for the first 150sq.m. of the property.