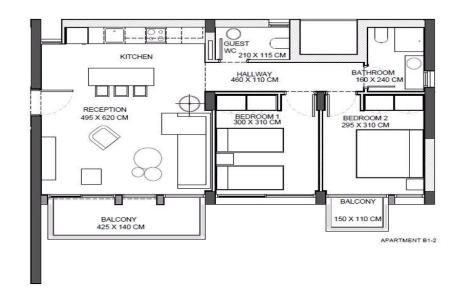

## 2 Bedroom Apartment for Sale in Kapparis, Famagusta District

Two Bedroom Apartment For Sale in Kapparis, Famagusta – Title Deeds (New Build Process) This stunning gated complex will consist of 6 blocks of 40 apartments, a combination of one and two bedrooms. The apartments will boast landscaped gardens, a communal swimming pool and an on-site gym complete with spectacular sea views over the Mediterranean. These properties will make ideal holiday homes or permanent residences or fantastic investment opportunities. — 2 Double bedrooms with fitted wardrobes — Open plan living, dining and kitchen area — Fully fitted kitchen with appliances included — Family bathroom & guest WC &#013...