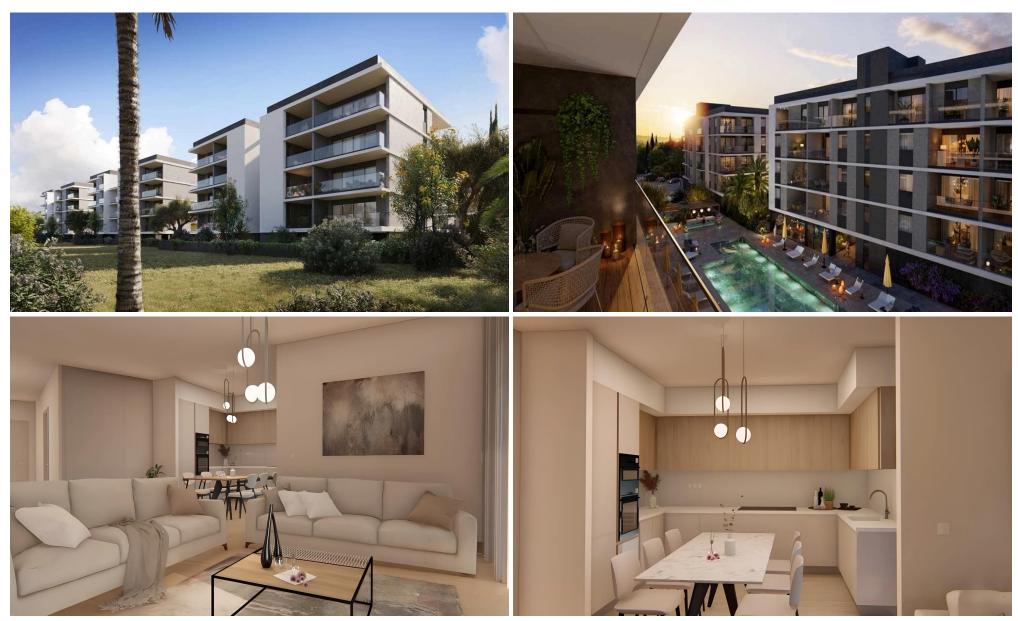

### 1 Bedroom Apartment for Sale in Limassol - Zakaki

A new ultra-contemporary gated community consisting of six luxurious condos nestled in one of the most prestigious areas in Limassol. Each condo boasts ample living and dining spaces that are perfect for family gatherings and those intimate special moments. Floor to ceiling windows that streamingly flow out onto large verandas, ideal for a breath of fresh air and relaxation. Beautifully built-in kitchens made by European brands with carefully thought out layouts perfectly designed for food preparation and entertainment. Each condo enjoys panoramic views of landscaped green gardens and a lavish inviting swimming pool. This astonishing establishment provides a fully equipped gym and a spaci...