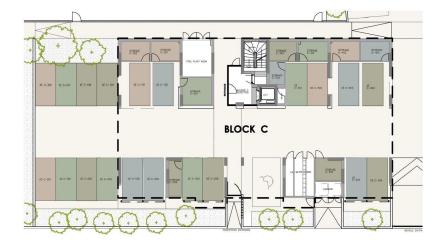

#### ground floor

# 3rd floor

| UNIT Nº | TOTAL AREA M |
|---------|--------------|
| 301     | 138.13       |
| 302     | 113.82       |
| 303     | 110.72       |
| 304     | 134.73       |
|         |              |