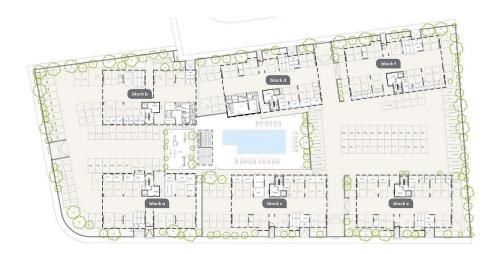

----------|-----------------|------|
| VAT  | Excluded | Price per SQM           | €4 968.00/m <sup>2</sup> | Common expenses | None |

### **Representative: RealDeal Estates**

| Registration number | 1311  | Email      | info@realdeal.cy                          |
|---------------------|-------|------------|-------------------------------------------|
| License number      | 347/E | Legal name | Esperia Estates (Limassol-Paphos) Limited |

Phone: +35725255505, +35794001333

## **Price change history**

€308 000 on May 13, 2025





















#### ground floor



# 3rd floor

| UNIT Nº | TOTAL AREA M |
|---------|--------------|
| 301     | 138.13       |
| 302     | 113.82       |
| 303     | 110.72       |
| 304     | 134.73       |
|         |              |



### :master plan