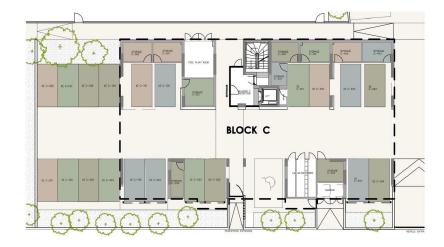

operty, you can have VAT reduced to 5% for the first 150sq.m. of the property.

| \/AT | Evaludad | Title transfer fee | None                     | Common ovnoncos | None |
|------|----------|--------------------|--------------------------|-----------------|------|
| VAT  | Excluded | Price per SQM      | €4 922.00/m <sup>2</sup> | Common expenses | None |

## **Representative: RealDeal Estates**

| Registration number | 1311  | Email      | info@realdeal.cy                          |
|---------------------|-------|------------|-------------------------------------------|
| License number      | 347/E | Legal name | Esperia Estates (Limassol-Paphos) Limited |

Phone: **+35725255505**, **+35794001333** 

# **Price change history**

€315 000 on May 13, 2025















#### ground floor



### 3rd floor

| UNIT Nº | TOTAL AREA M? |  |  |
|---------|---------------|--|--|
| 301     | 138.13        |  |  |
| 302     | 113.82        |  |  |
| 303     | 110.72        |  |  |
| 304     | 134.73        |  |  |



### :master plan