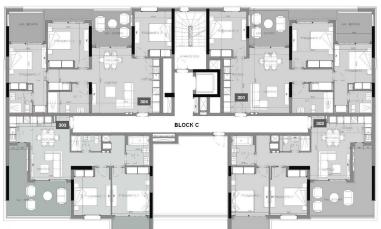

### 3rd floor

| UNIT Nº | TOTAL AREA M? |  |  |
|---------|---------------|--|--|
| 301     | 138.13        |  |  |
| 302     | 113.82        |  |  |
| 303     | 110.72        |  |  |
| 304     | 134.73        |  |  |