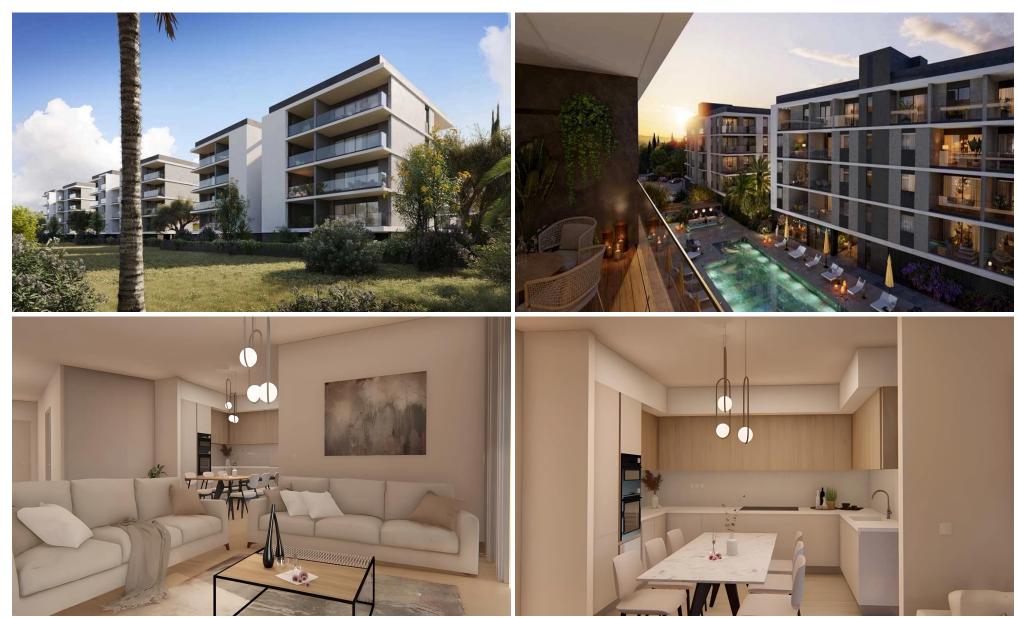

## 1 Bedroom Apartment for Sale in Limassol - Zakaki

A new ultra-contemporary gated community consisting of six luxurious condos nestled in one of the most prestigious areas in Limassol. Each condo boasts ample living and dining spaces that are perfect for family gatherings and those intimate special moments. Floor to ceiling windows that streamingly flow out onto large verandas, ideal for a breath of fresh air and relaxation. Beautifully built-in kitchens made by European brands with carefully thought out layouts perfectly designed for food preparation and entertainment. Each condo enjoys panoramic views of landscaped green gardens and a lavish inviting swimming pool. This astonishing establishment provides a fully equipped gym and a spaci...