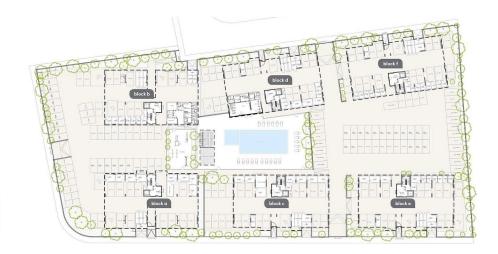

---------------|------|
| VAT  | Excluded | Price per SQM      | €4 922.00/m <sup>2</sup> | Common expenses | None |

## **Representative: RealDeal Estates**

| Registration number | 1311  | Email      | info@realdeal.cy                          |
|---------------------|-------|------------|-------------------------------------------|
| License number      | 347/E | Legal name | Esperia Estates (Limassol-Paphos) Limited |

Phone: **+35725255505**, **+35794001333** 

# **Price change history**

€315 000 on May 13, 2025















#### ground floor



### 3rd floor

| UNIT Nº | TOTAL AREA M? |  |  |
|---------|---------------|--|--|
| 301     | 138.13        |  |  |
| 302     | 113.82        |  |  |
| 303     | 110.72        |  |  |
| 304     | 134.73        |  |  |



### :master plan