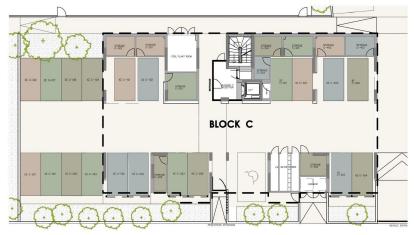

### ground floor

3rd floor

| UNIT Nº | TOTAL AREA M |
|---------|--------------|
| 301     | 138.13       |
| 302     | 113.82       |
| 303     | 110.72       |
| 304     | 134.73       |