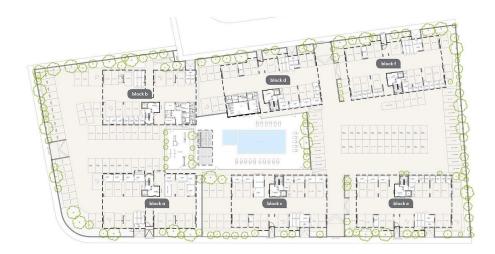

-----------------|--------------------------|-----------------|------|
| VAT  | Excluded | Price per SQM      | €4 117.00/m <sup>2</sup> | Common expenses | None |

## **Representative: RealDeal Estates**

| Registration number | 1311  | Email      | info@realdeal.cy                          |
|---------------------|-------|------------|-------------------------------------------|
| License number      | 347/E | Legal name | Esperia Estates (Limassol-Paphos) Limited |

Phone: **+35725255505**, **+35794001333** 

# **Price change history**

€424 000 on May 13, 2025















### ground floor



3rd floor

| UNIT Nº | TOTAL AREA M |
|---------|--------------|
| 301     | 138.13       |
| 302     | 113.82       |
| 303     | 110.72       |
| 304     | 134.73       |



### :master plan