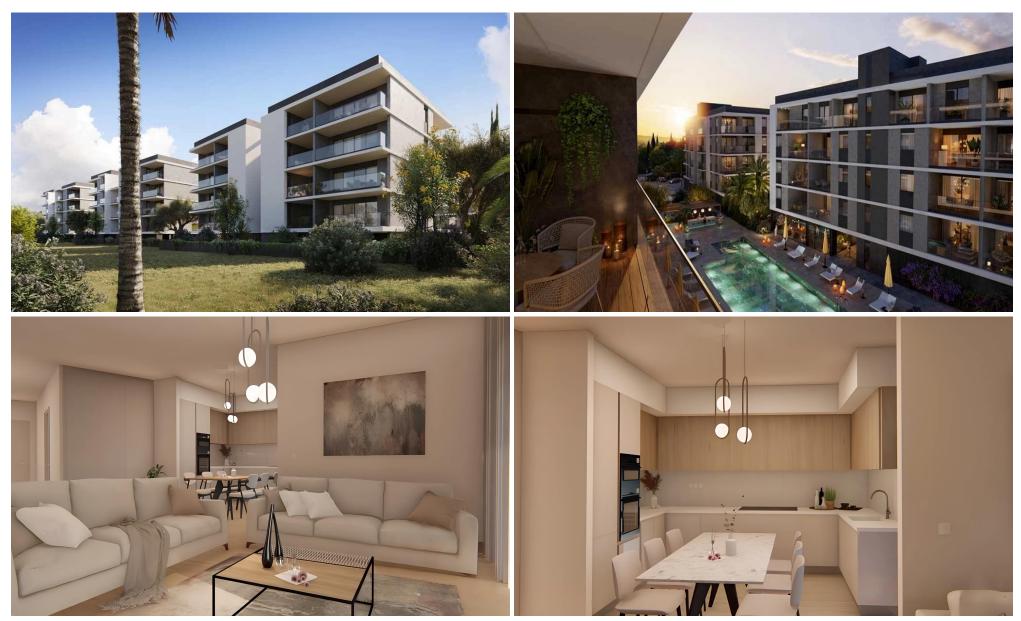

### 2 Bedroom Apartment for Sale in Limassol - Zakaki

A new ultra-contemporary gated community consisting of six luxurious condos nestled in one of the most prestigious areas in Limassol. Each condo boasts ample living and dining spaces that are perfect for family gatherings and those intimate special moments. Floor to ceiling windows that streamingly flow out onto large verandas, ideal for a breath of fresh air and relaxation. Beautifully built-in kitchens made by European brands with carefully thought out layouts perfectly designed for food preparation and entertainment. Each condo enjoys panoramic views of landscaped green gardens and a lavish inviting swimming pool. This astonishing establishment provides a fully equipped gym and a spaci...