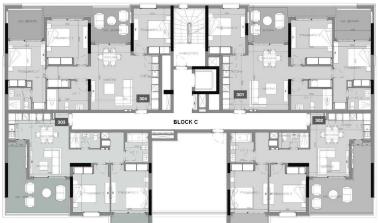

### ground floor

3rd floor

| UNIT Nº | TOTAL AREA M |
|---------|--------------|
| 301     | 138.13       |
| 302     | 113.82       |
| 303     | 110.72       |
| 304     | 134.73       |