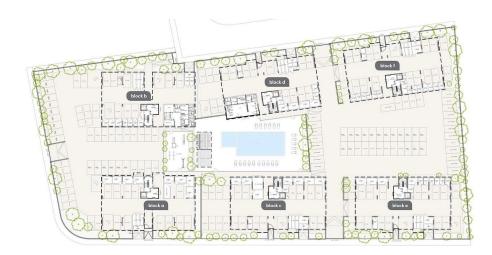

Price per SQM      | €4 117.00/m <sup>2</sup> | Common expenses | None |

## **Representative: RealDeal Estates**

| Registration number | 1311  | Email      | info@realdeal.cy                          |
|---------------------|-------|------------|-------------------------------------------|
| License number      | 347/E | Legal name | Esperia Estates (Limassol-Paphos) Limited |

Phone: **+35725255505**, **+35794001333** 

# **Price change history**

€424 000 on May 13, 2025





















#### ground floor



#### 3rd floor

| UNIT Nº | TOTAL AREA M <sup>2</sup> |
|---------|---------------------------|
| 301     | 138.13                    |
| 302     | 113.82                    |
| 303     | 110.72                    |
| 304     | 134.73                    |



### :master plan