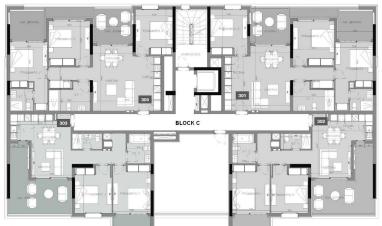

#### ground floor

#### 3rd floor

| UNIT Nº | TOTAL AREA M <sup>2</sup> |
|---------|---------------------------|
| 301     | 138.13                    |
| 302     | 113.82                    |
| 303     | 110.72                    |
| 304     | 134.73                    |