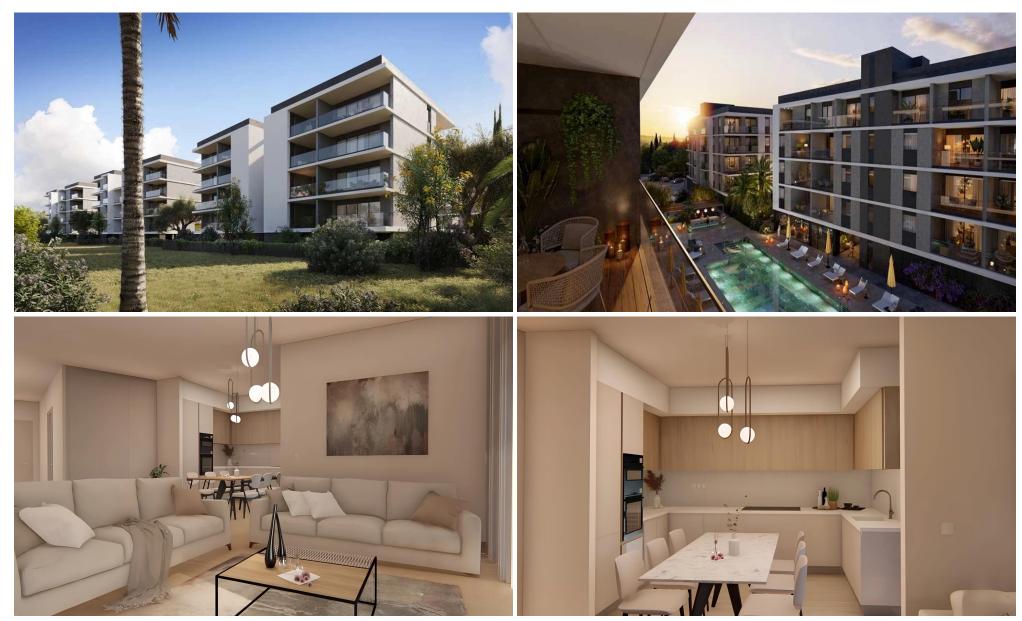

### 2 Bedroom Apartment for Sale in Limassol - Zakaki

A new ultra-contemporary gated community consisting of six luxurious condos nestled in one of the most prestigious areas in Limassol. Each condo boasts ample living and dining spaces that are perfect for family gatherings and those intimate special moments. Floor to ceiling windows that streamingly flow out onto large verandas, ideal for a breath of fresh air and relaxation. Beautifully built-in kitchens made by European brands with carefully thought out layouts perfectly designed for food preparation and entertainment. Each condo enjoys panoramic views of landscaped green gardens and a lavish inviting swimming pool. This astonishing establishment provides a fully equipped gym and a spaci...