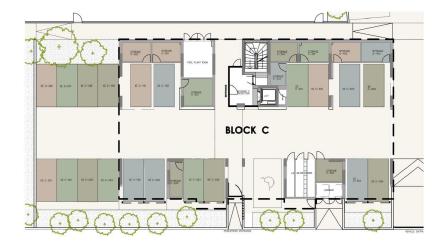

#### ground floor

#### 3rd floor

| UNIT Nº | TOTAL AREA M <sup>2</sup> |
|---------|---------------------------|
| 301     | 138.13                    |
| 302     | 113.82                    |
| 303     | 110.72                    |
| 304     | 134.73                    |