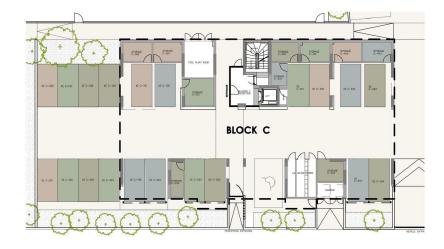

|                           |

| Amenities   | Location  |
|-------------|-----------|
| AIIICIIICIC | EUCULIUII |

• Parking Region: Limassol

Coordinates: **34.651143985419** / **32.999893426895** 



Price: €564 000 + VAT

VAT for this property is €28,200 or €107,160. VAT usually is 19%. If it is your first purchase of property, you can have VAT reduced to 5% for the first 150sq.m. of the property.

VAT Excluded

Title transfer fee None

Price per SQM €4 700.00/m²

Common expenses None

## **Representative: RealDeal Estates**

Registration number 1311 Email info@realdeal.cy

License number 347/E Legal name Esperia Estates (Limassol-Paphos) Limited

Phone: **+35725255505**, **+35794001333** 

# **Price change history**

€564 000 on May 13, 2025















#### ground floor



### 4th floor

| UNIT Nº | TOTAL AREA M |
|---------|--------------|
| 401     | 146.82       |
| 402     | 113.02       |
| 403     | 113.32       |
| 404     | 140.72       |



### :master plan