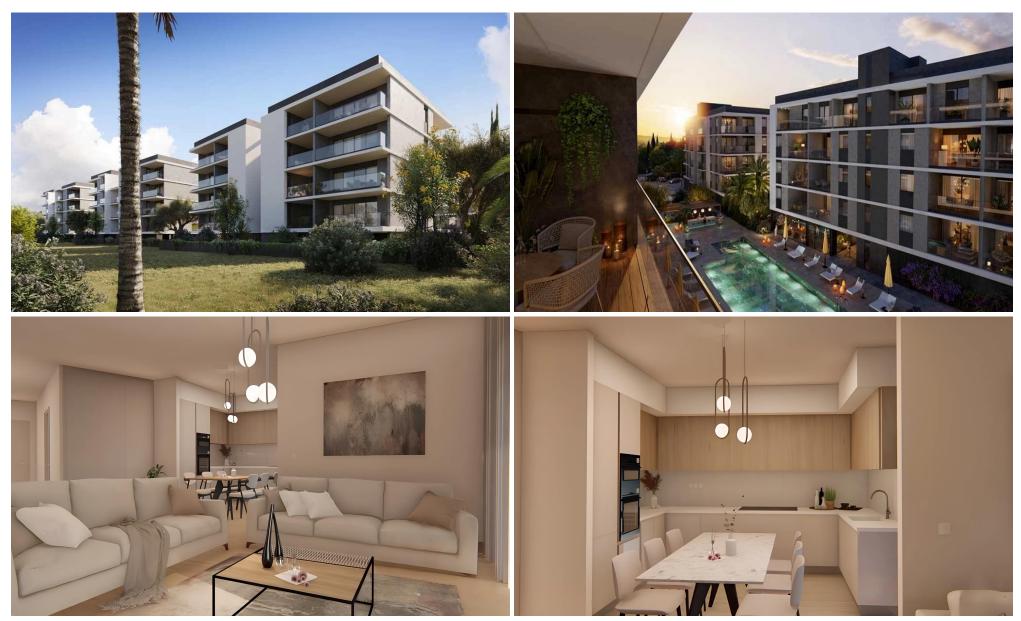

## 2 Bedroom Apartment for Sale in Limassol - Zakaki

A new ultra-contemporary gated community consisting of six luxurious condos nestled in one of the most prestigious areas in Limassol. Each condo boasts ample living and dining spaces that are perfect for family gatherings and those intimate special moments. Floor to ceiling windows that streamingly flow out onto large verandas, ideal for a breath of fresh air and relaxation. Beautifully built-in kitchens made by European brands with carefully thought out layouts perfectly designed for food preparation and entertainment. Each condo enjoys panoramic views of landscaped green gardens and a lavish inviting swimming pool. This astonishing establishment provides a fully equipped gym and a spaci...