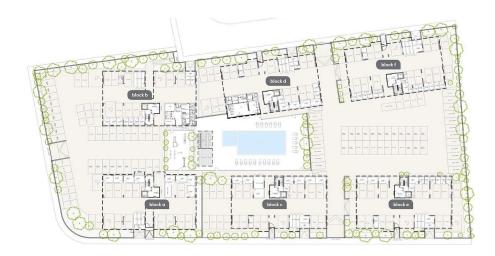

26895** 



Price: €564 000 + VAT

VAT for this property is €28,200 or €107,160. VAT usually is 19%. If it is your first purchase of property, you can have VAT reduced to 5% for the first 150sq.m. of the property.

VAT Excluded

Title transfer fee None

Price per SQM €4 700.00/m²

Common expenses None

## **Representative: RealDeal Estates**

Registration number 1311 Email info@realdeal.cy

License number 347/E Legal name Esperia Estates (Limassol-Paphos) Limited

Phone: **+35725255505**, **+35794001333** 

# **Price change history**

€564 000 on May 13, 2025















#### ground floor



### 4th floor

| UNIT Nº | TOTAL AREA M |
|---------|--------------|
| 401     | 146.82       |
| 402     | 113.02       |
| 403     | 113.32       |
| 404     | 140.72       |



### :master plan