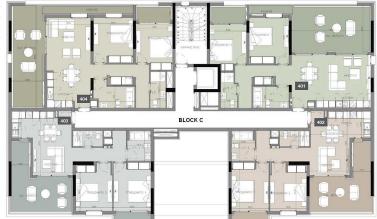

### 4th floor

| UNIT Nº | TOTAL AREA M |
|---------|--------------|
| 401     | 146.82       |
| 402     | 113.02       |
| 403     | 113.32       |
| 404     | 140.72       |