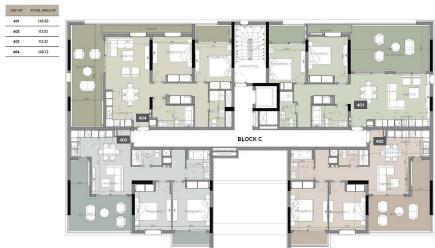

-----------------------|-------------------------------------|-------------------------------------------|------|
| Representativ       | ve: RealDeal Es | tates                               |                                     |                                           |      |
| Registration number |                 | 1311                                | Email                               | info@realdeal.cy                          |      |
| License number      |                 | 347/E                               | Legal name                          | Esperia Estates (Limassol-Paphos) Limited |      |

Phone: +35725255505, +35794001333

#### **Price change history**

€566 000 on May 13, 2025





#### www.index.cy - All Cyprus Real Estate



ground floor







#### 4th floor