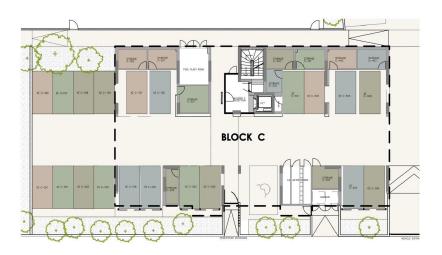

-------|-------------------------------------|-------------------------------------|-------------------------------------------|------|
| Representativ       | ve: RealDeal Es | tates                               |                                     |                                           |      |
| Registration number |                 | 1311                                | Email                               | info@realdeal.cy                          |      |
| License number      |                 | 347/E                               | Legal name                          | Esperia Estates (Limassol-Paphos) Limited |      |

Phone: +35725255505, +35794001333

#### **Price change history**

€566 000 on May 13, 2025





#### www.index.cy - All Cyprus Real Estate



ground floor







#### 4th floor