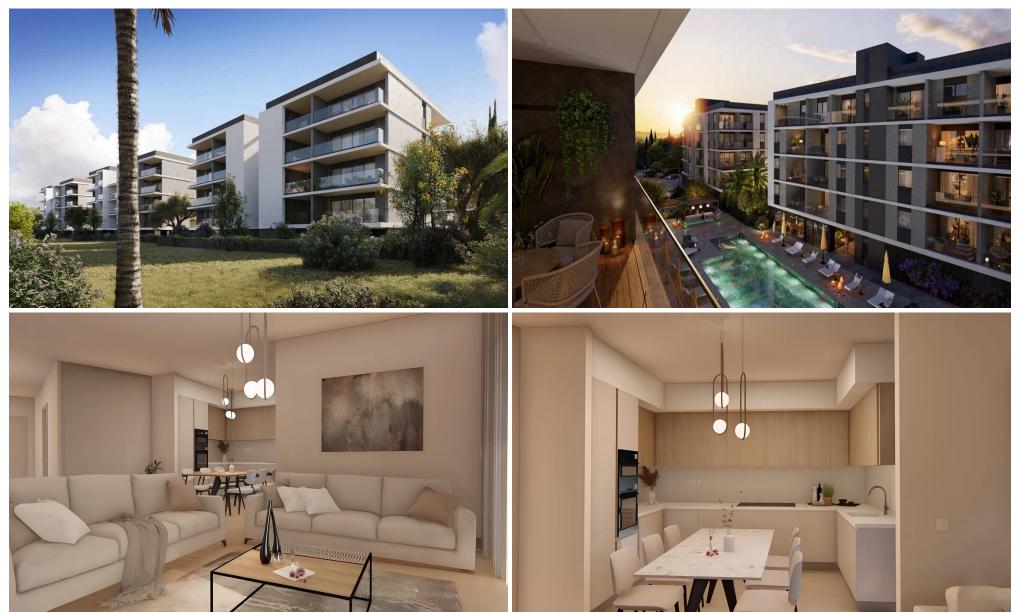

### **1** Bedroom Apartment for Sale in Limassol - Zakaki

A new ultra-contemporary gated community consisting of six luxurious condos nestled in one of the most prestigious areas in Limassol. Each condo boasts ample living and dining spaces that are perfect for family gatherings and those intimate special moments. Floor to ceiling windows that streamingly flow out onto large verandas, ideal for a breath of fresh air and relaxation. Beautifully built-in kitchens made by European brands with carefully thought out layouts perfectly designed for food preparation and entertainment. Each condo enjoys panoramic views of landscaped green gardens and a lavish inviting swimming pool. This astonishing establishment provides a fully equipped gym and a spaci...