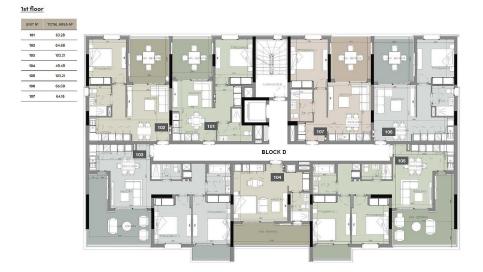

### **1** Bedroom Apartment for Sale in Limassol - Zakaki

A new ultra-contemporary gated community consisting of six luxurious condos nestled in one of the most prestigious areas in Limassol. Each condo boasts ample living and dining spaces that are perfect for family gatherings and those intimate special moments. Floor to ceiling windows that streamingly flow out onto large verandas, ideal for a breath of fresh air and relaxation. Beautifully built-in kitchens made by European brands with carefully thought out layouts perfectly designed for food preparation and entertainment. Each condo enjoys panoramic views of landscaped green gardens and a lavish inviting swimming pool. This astonishing establishment provides a fully equipped gym and a spaci...

| Property Info                                                                                |                                                           | Plot / Area Info                                              |                             | Additional info                                             |                                              |  |
|----------------------------------------------------------------------------------------------|-----------------------------------------------------------|---------------------------------------------------------------|-----------------------------|-------------------------------------------------------------|----------------------------------------------|--|
| Covered Area<br>Covered Veranda<br>Floor Number<br>Total Number of Floo<br>Energy Efficiency | 62<br>12<br>1<br>Drs 4<br>A                               | Pool<br>Parking                                               | Common, Yes<br>Covered, Yes | Reference Number<br>Property type<br>Condition<br>Bathrooms | 4660<br>Apartment<br>Under Construction<br>1 |  |
| Amenities                                                                                    | Location                                                  |                                                               |                             |                                                             |                                              |  |
| Parking                                                                                      | Location: Limassol - Zakaki<br>Coordinates: 34.6511439854 | ssol - Zakaki Region: Lima<br>.651143985419 / 32.999893426895 |                             | issol                                                       |                                              |  |