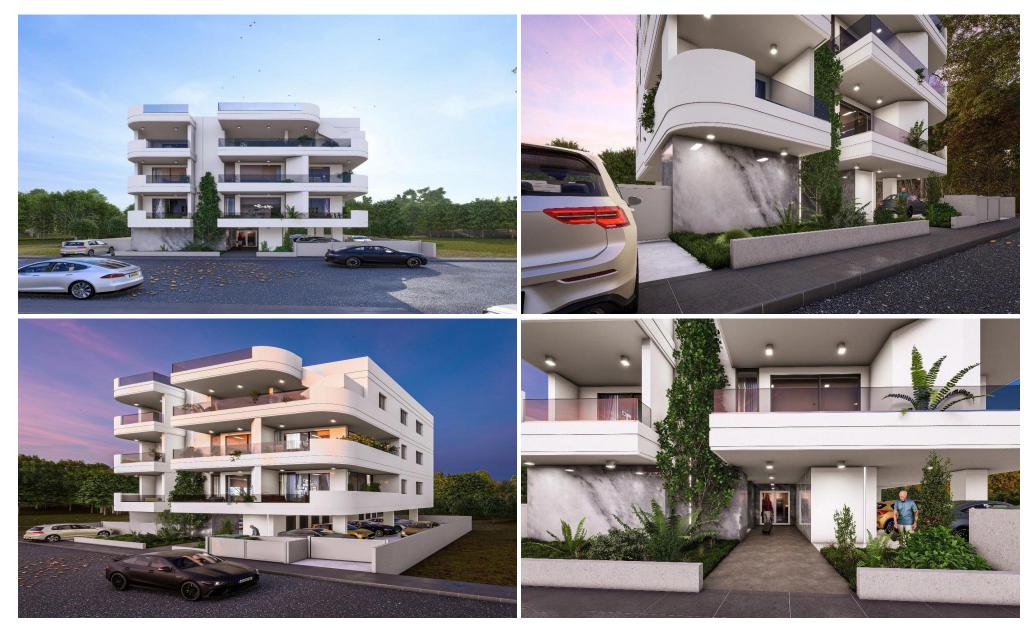

## 1 Bedroom Apartment for Sale in Aradippou, Larnaca District

A high-end residential project with high quality materials, excellent finishes and will consist 1,2 & 3 bedroom of spacious apartments and penthouse apartments with large terraces. The project is located close to local amenities, only 3 minutes from Metropolis Mall and General Hospital.

This project is a great option for those who want to live in a guiet and peaceful place near all amenities.

| Property Info          |    | Plot / Area Ir | nfo          | Additional info  |                |
|------------------------|----|----------------|--------------|------------------|----------------|
| Covered Area           | 63 |                |              | Reference Number | 4661           |
| Covered Veranda        | 12 | Parking        |              |                  |                |
| Floor Number           | 1  |                | Covered, Yes | Property type    | Apartment      |
| Total Number of Floors | 3  |                |              | Bathrooms        | 1              |
| Energy Efficiency      | A  |                |              | View             | Mountains view |