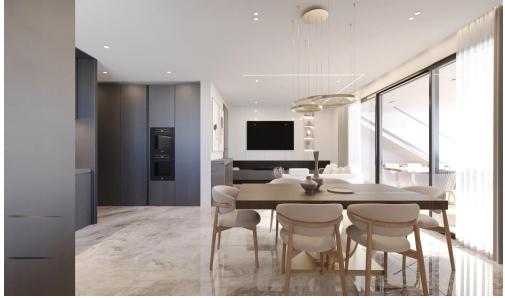

## 1 Bedroom Apartment for Sale in Aradippou, Larnaca District

A high-end residential project with high quality materials, excellent finishes and will consist 1,2 & 3 bedroom of spacious apartments and penthouse apartments with large terraces. The project is located close to local amenities, only 3 minutes from Metropolis Mall and General Hospital.

This project is a great option for those who want to live in a guiet and peaceful place near all amenities.

| Property Info          |    | Plot / Area Ir | nfo          | Additional info  |                |
|------------------------|----|----------------|--------------|------------------|----------------|
| Covered Area           | 63 |                |              | Reference Number | 4661           |
| Covered Veranda        | 12 | Parking        |              |                  |                |
| Floor Number           | 1  |                | Covered, Yes | Property type    | Apartment      |
| Total Number of Floors | 3  |                |              | Bathrooms        | 1              |
| Energy Efficiency      | A  |                |              | View             | Mountains view |