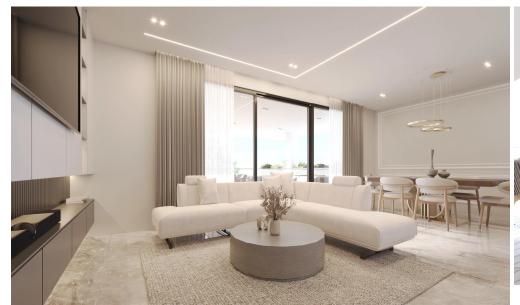

## 1 Bedroom Apartment for Sale in Aradippou, Larnaca District

A high-end residential project with high quality materials, excellent finishes and will consist 1,2 & 3 bedroom of spacious apartments and penthouse apartments with large terraces. The project is located close to local amenities, only 3 minutes from Metropolis Mall and General Hospital.

This project is a great option for those who want to live in a guiet and peaceful place near all amenities.

| Property Info          |    | Plot / Area Ir | nfo          | Additional info  |                |
|------------------------|----|----------------|--------------|------------------|----------------|
| Covered Area           | 63 |                |              | Reference Number | 4661           |
| Covered Veranda        | 12 | Parking        |              |                  |                |
| Floor Number           | 1  |                | Covered, Yes | Property type    | Apartment      |
| Total Number of Floors | 3  |                |              | Bathrooms        | 1              |
| Energy Efficiency      | A  |                |              | View             | Mountains view |