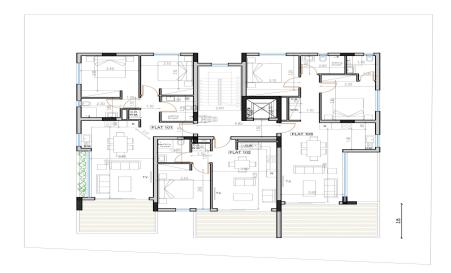

## 1 Bedroom Apartment for Sale in Aradippou, Larnaca District

A high-end residential project with high quality materials, excellent finishes and will consist 1,2 & 3 bedroom of spacious apartments and penthouse apartments with large terraces. The project is located close to local amenities, only 3 minutes from Metropolis Mall and General Hospital.