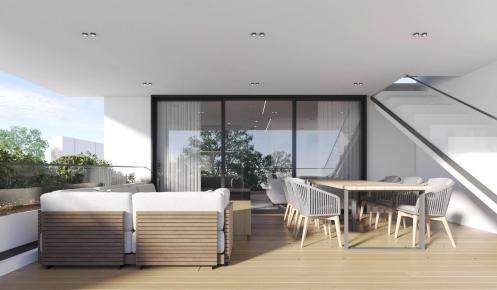

## 1 Bedroom Apartment for Sale in Aradippou, Larnaca District

A high-end residential project with high quality materials, excellent finishes and will consist 1,2 & 3 bedroom of spacious apartments and penthouse apartments with large terraces. The project is located close to local amenities, only 3 minutes from Metropolis Mall and General Hospital.

This project is a great option for those who want to live in a guiet and peaceful place near all amenities.

| Property Info          |    | Plot / Area Ir | nfo          | Additional info  |                |
|------------------------|----|----------------|--------------|------------------|----------------|
| Covered Area           | 63 |                |              | Reference Number | 4661           |
| Covered Veranda        | 12 | Parking        |              |                  |                |
| Floor Number           | 1  |                | Covered, Yes | Property type    | Apartment      |
| Total Number of Floors | 3  |                |              | Bathrooms        | 1              |
| Energy Efficiency      | A  |                |              | View             | Mountains view |