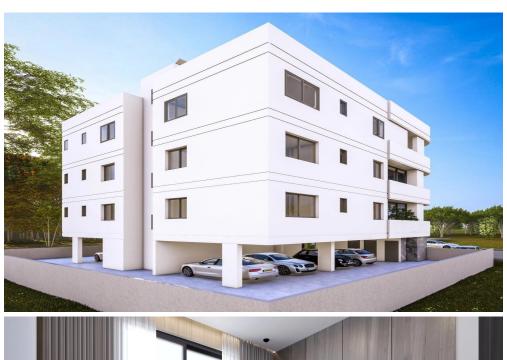

## 1 Bedroom Apartment for Sale in Aradippou, Larnaca District

A high-end residential project with high quality materials, excellent finishes and will consist 1,2 & 3 bedroom of spacious apartments and penthouse apartments with large terraces. The project is located close to local amenities, only 3 minutes from Metropolis Mall and General Hospital.

This project is a great option for those who want to live in a guiet and peaceful place near all amenities.

| Property Info          |    | Plot / Area Ir | nfo          | Additional info  |                |
|------------------------|----|----------------|--------------|------------------|----------------|
| Covered Area           | 63 |                |              | Reference Number | 4661           |
| Covered Veranda        | 12 | Parking        |              |                  |                |
| Floor Number           | 1  |                | Covered, Yes | Property type    | Apartment      |
| Total Number of Floors | 3  |                |              | Bathrooms        | 1              |
| Energy Efficiency      | A  |                |              | View             | Mountains view |