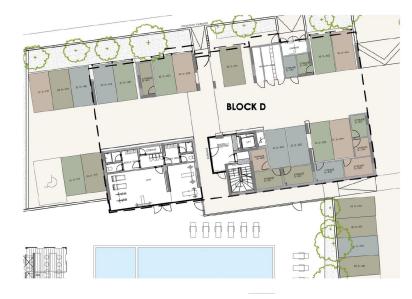

property.

| VAT <b>Excluded</b> | Evaluated     | Title transfer fee       | None            | Common ovnences | None |
|---------------------|---------------|--------------------------|-----------------|-----------------|------|
|                     | Price per SQM | €4 563.00/m <sup>2</sup> | Common expenses | None            |      |

## **Representative: RealDeal Estates**

| Registration number | 1311  | Email      | info@realdeal.cy                          |
|---------------------|-------|------------|-------------------------------------------|
| License number      | 347/E | Legal name | Esperia Estates (Limassol-Paphos) Limited |

Phone: **+35725255505**, **+35794001333** 

## **Price change history**

€292 000 on May 13, 2025















## :master plan





ground floor