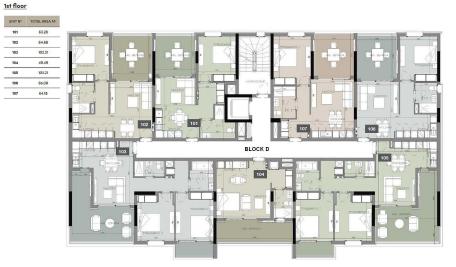

| Property Info          |    | Plot / Area Ir  | nfo          | <b>Additional info</b>                   |                              |
|------------------------|----|-----------------|--------------|------------------------------------------|------------------------------|
| Covered Area           | 64 |                 |              | Reference Number Property type Condition | 4662                         |
| Covered Veranda        | 13 |                 |              |                                          | Apartment Under Construction |
| Floor Number           | 1  | Pool<br>Parking | Common, Yes  |                                          |                              |
| Total Number of Floors | 4  |                 | Covered, Yes |                                          |                              |
| Energy Efficiency      | A  |                 |              | Bathrooms                                | 1                            |