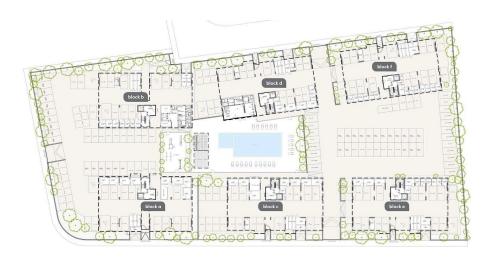

st 150sq.m. of the property.

| VAT <b>Excluded</b> | Evaluated     | Title transfer fee       | None            | Common ovnences | None |
|---------------------|---------------|--------------------------|-----------------|-----------------|------|
|                     | Price per SQM | €4 563.00/m <sup>2</sup> | Common expenses | None            |      |

## **Representative: RealDeal Estates**

| Registration number | 1311  | Email      | info@realdeal.cy                          |
|---------------------|-------|------------|-------------------------------------------|
| License number      | 347/E | Legal name | Esperia Estates (Limassol-Paphos) Limited |

Phone: **+35725255505**, **+35794001333** 

## **Price change history**

€292 000 on May 13, 2025















## :master plan





ground floor