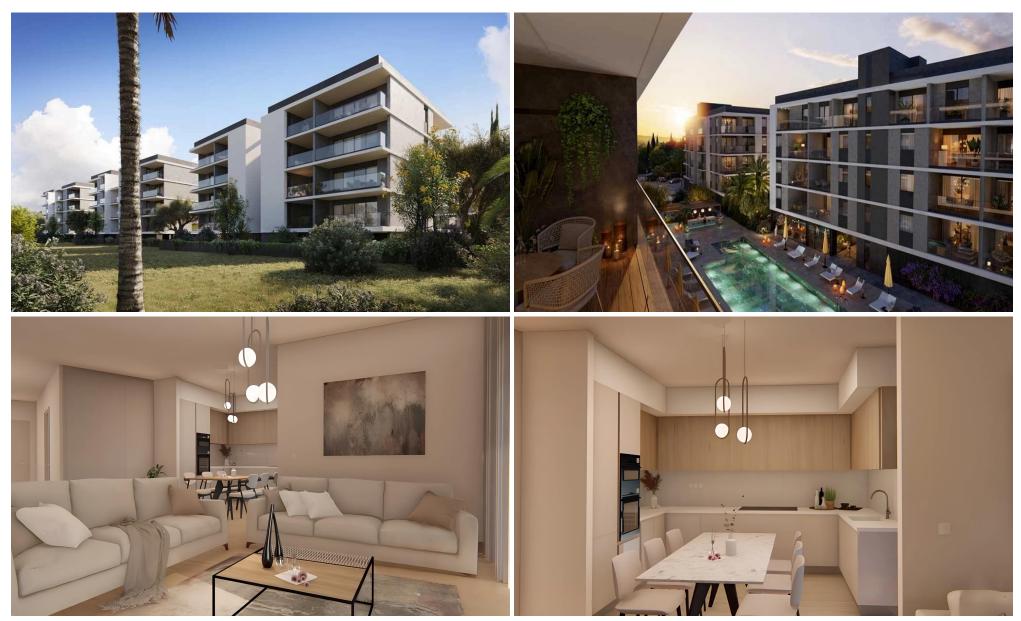

## 1 Bedroom Apartment for Sale in Limassol - Zakaki

A new ultra-contemporary gated community consisting of six luxurious condos nestled in one of the most prestigious areas in Limassol. Each condo boasts ample living and dining spaces that are perfect for family gatherings and those intimate special moments. Floor to ceiling windows that streamingly flow out onto large verandas, ideal for a breath of fresh air and relaxation. Beautifully built-in kitchens made by European brands with carefully thought out layouts perfectly designed for food preparation and entertainment. Each condo enjoys panoramic views of landscaped green gardens and a lavish inviting swimming pool. This astonishing establishment provides a fully equipped gym and a spaci...