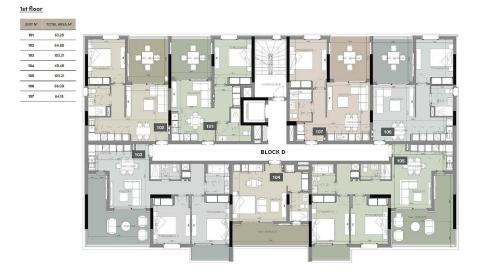

## 2 Bedroom Apartment for Sale in Limassol - Zakaki

A new ultra-contemporary gated community consisting of six luxurious condos nestled in one of the most prestigious areas in Limassol. Each condo boasts ample living and dining spaces that are perfect for family gatherings and those intimate special moments. Floor to ceiling windows that streamingly flow out onto large verandas, ideal for a breath of fresh air and relaxation. Beautifully built-in kitchens made by European brands with carefully thought out layouts perfectly designed for food preparation and entertainment. Each condo enjoys panoramic views of landscaped green gardens and a lavish inviting swimming pool. This astonishing establishment provides a fully equipped gym and a spaci...

| Property Info                                                                               |                                                                         | Plot / Area Info                                                                   |                             | Additional info                                             |                                              |
|---------------------------------------------------------------------------------------------|-------------------------------------------------------------------------|------------------------------------------------------------------------------------|-----------------------------|-------------------------------------------------------------|----------------------------------------------|
| Covered Area<br>Covered Veranda<br>Floor Number<br>Total Number of Flo<br>Energy Efficiency | 102<br>26<br>1<br>0ors 4<br>A                                           | Pool<br>Parking                                                                    | Common, Yes<br>Covered, Yes | Reference Number<br>Property type<br>Condition<br>Bathrooms | 4663<br>Apartment<br>Under Construction<br>2 |
| Amenities                                                                                   | Location                                                                |                                                                                    |                             |                                                             |                                              |
| Parking                                                                                     | <b>Location:</b> Limassol - Zakaki<br>Coordinates: <b>34.6511439854</b> | tion: Limassol - Zakaki Region: Lima<br>linates: 34.651143985419 / 32.999893426895 |                             | issol                                                       |                                              |