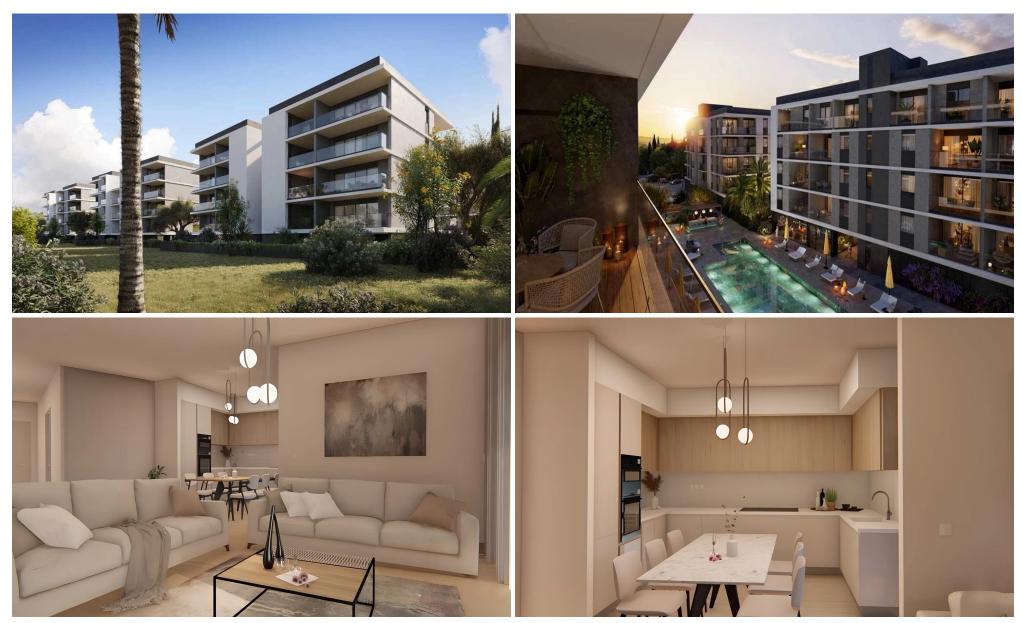

## 2 Bedroom Apartment for Sale in Limassol - Zakaki

A new ultra-contemporary gated community consisting of six luxurious condos nestled in one of the most prestigious areas in Limassol. Each condo boasts ample living and dining spaces that are perfect for family gatherings and those intimate special moments. Floor to ceiling windows that streamingly flow out onto large verandas, ideal for a breath of fresh air and relaxation. Beautifully built-in kitchens made by European brands with carefully thought out layouts perfectly designed for food preparation and entertainment. Each condo enjoys panoramic views of landscaped green gardens and a lavish inviting swimming pool. This astonishing establishment provides a fully equipped gym and a spaci...