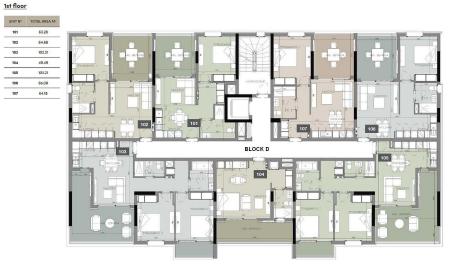

## 2 Bedroom Apartment for Sale in Limassol - Zakaki

A new ultra-contemporary gated community consisting of six luxurious condos nestled in one of the most prestigious areas in Limassol. Each condo boasts ample living and dining spaces that are perfect for family gatherings and those intimate special moments. Floor to ceiling windows that streamingly flow out onto large verandas, ideal for a breath of fresh air and relaxation. Beautifully built-in kitchens made by European brands with carefully thought out layouts perfectly designed for food preparation and entertainment. Each condo enjoys panoramic views of landscaped green gardens and a lavish inviting swimming pool. This astonishing establishment provides a fully equipped gym and a spaci...

## :master plan

ground floor