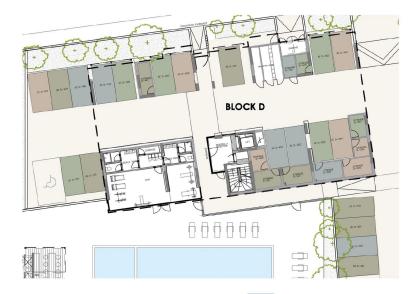

## 2 Bedroom Apartment for Sale in Limassol - Zakaki

A new ultra-contemporary gated community consisting of six luxurious condos nestled in one of the most prestigious areas in Limassol. Each condo boasts ample living and dining spaces that are perfect for family gatherings and those intimate special moments. Floor to ceiling windows that streamingly flow out onto large verandas, ideal for a breath of fresh air and relaxation. Beautifully built-in kitchens made by European brands with carefully thought out layouts perfectly designed for food preparation and entertainment. Each condo enjoys panoramic views of landscaped green gardens and a lavish inviting swimming pool. This astonishing establishment provides a fully equipped gym and a spaci...

## :master plan

ground floor