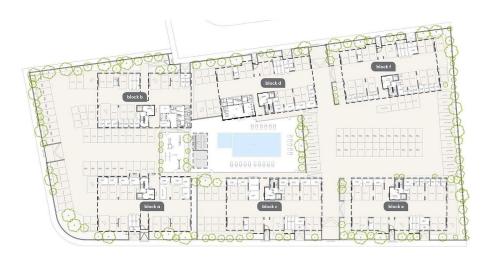

can have VAT reduced to 5% for the first 150sq.m. of the property.

| VAT E | Evaluated | Title transfer fee | None                     | Common ovnences | None |
|-------|-----------|--------------------|--------------------------|-----------------|------|
|       | Excluded  | Price per SQM      | €3 824.00/m <sup>2</sup> | Common expenses | None |

## **Representative: RealDeal Estates**

| Registration number | 1311  | Email      | info@realdeal.cy                          |
|---------------------|-------|------------|-------------------------------------------|
| License number      | 347/E | Legal name | Esperia Estates (Limassol-Paphos) Limited |

Phone: **+35725255505**, **+35794001333** 

## **Price change history**

€390 000 on May 13, 2025





















## :master plan





ground floor