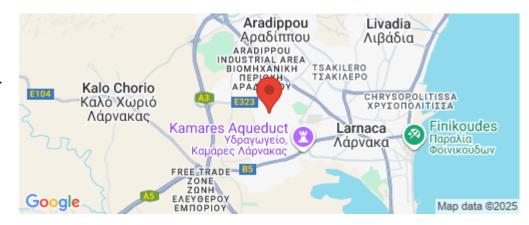

Amenities Location

• Parking

• Parking

Region: Larnaca

Coordinates: 34.92411745669 / 33.588809957629

**Price: €190 000 + VAT** 

VAT for this property is €9,500 or €36,100. VAT usually is 19%. If it is your first purchase of property, you can have VAT reduced to 5% for the first 150sq.m. of the property.