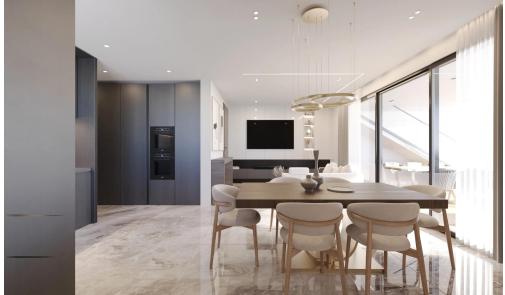

## 2 Bedroom Apartment for Sale in Aradippou, Larnaca District

A high-end residential project with high quality materials, excellent finishes and will consist 1,2 & 3 bedroom of spacious apartments and penthouse apartments with large terraces. The project is located close to local amenities, only 3 minutes from Metropolis Mall and General Hospital.

This project is a great option for those who want to live in a quiet and peaceful place near all amenities.

| Property Info          |    | Plot / Area Ir    | Plot / Area Info |                  | Additional info |  |
|------------------------|----|-------------------|------------------|------------------|-----------------|--|
| Covered Area           | 95 | Parking <b>Co</b> |                  | Reference Number | 4667            |  |
| Covered Veranda        | 14 |                   |                  |                  |                 |  |
| Floor Number           | 2  |                   | Covered, Yes     | Property type    | Apartment       |  |
| Total Number of Floors | 3  |                   |                  | Bathrooms        | 2               |  |
| Energy Efficiency      | A  |                   |                  | View             | Mountains view  |  |