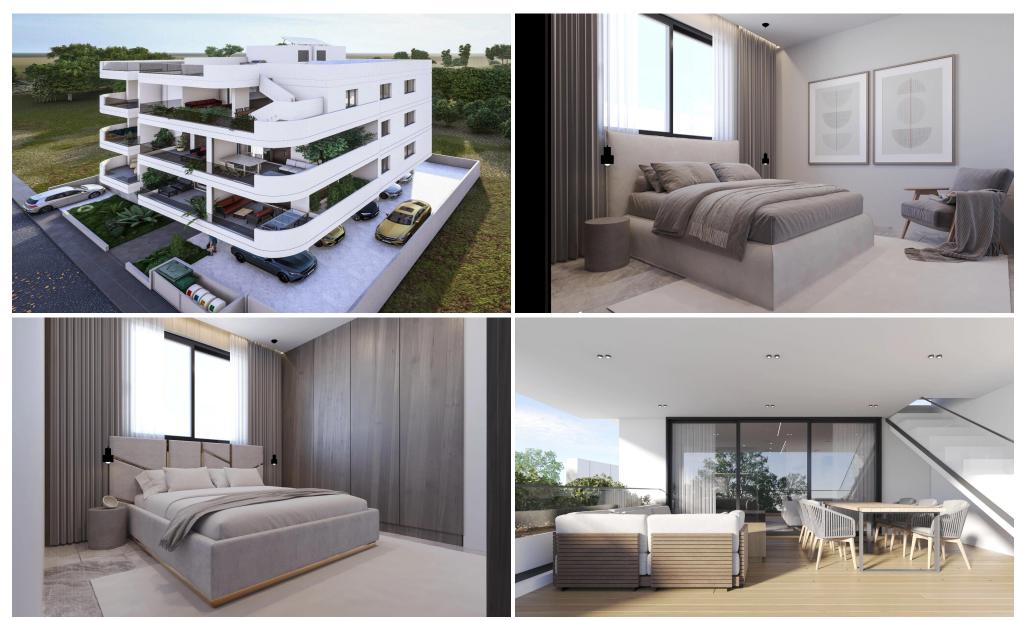

## 2 Bedroom Apartment for Sale in Aradippou, Larnaca District

A high-end residential project with high quality materials, excellent finishes and will consist 1,2 & 3 bedroom of spacious apartments and penthouse apartments with large terraces. The project is located close to local amenities, only 3 minutes from Metropolis Mall and General Hospital.

This project is a great option for those who want to live in a quiet and peaceful place near all amenities.

| Property Info          |    | Plot / Area Ir    | Plot / Area Info |                  | Additional info |  |
|------------------------|----|-------------------|------------------|------------------|-----------------|--|
| Covered Area           | 95 | Parking <b>Co</b> |                  | Reference Number | 4667            |  |
| Covered Veranda        | 14 |                   |                  |                  |                 |  |
| Floor Number           | 2  |                   | Covered, Yes     | Property type    | Apartment       |  |
| Total Number of Floors | 3  |                   |                  | Bathrooms        | 2               |  |
| Energy Efficiency      | A  |                   |                  | View             | Mountains view  |  |