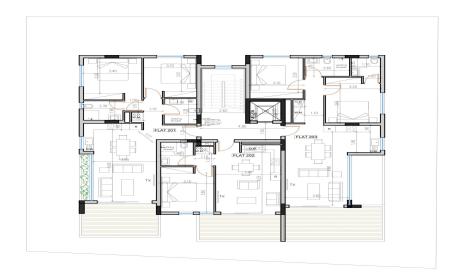

## 2 Bedroom Apartment for Sale in Aradippou, Larnaca District

A high-end residential project with high quality materials, excellent finishes and will consist 1,2 & 3 bedroom of spacious apartments and penthouse apartments with large terraces. The project is located close to local amenities, only 3 minutes from Metropolis Mall and General Hospital.

This project is a great option for those who want to live in a quiet and peaceful place near all amenities.

| Property Info          |    | Plot / Area Ir    | Plot / Area Info |                  | Additional info |  |
|------------------------|----|-------------------|------------------|------------------|-----------------|--|
| Covered Area           | 95 | Parking <b>Co</b> |                  | Reference Number | 4667            |  |
| Covered Veranda        | 14 |                   |                  |                  |                 |  |
| Floor Number           | 2  |                   | Covered, Yes     | Property type    | Apartment       |  |
| Total Number of Floors | 3  |                   |                  | Bathrooms        | 2               |  |
| Energy Efficiency      | A  |                   |                  | View             | Mountains view  |  |