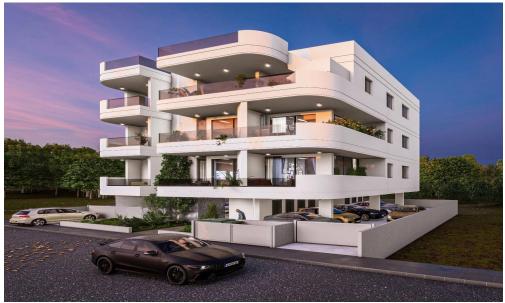

## 2 Bedroom Apartment for Sale in Aradippou, Larnaca District

A high-end residential project with high quality materials, excellent finishes and will consist 1,2 & 3 bedroom of spacious apartments and penthouse apartments with large terraces. The project is located close to local amenities, only 3 minutes from Metropolis Mall and General Hospital.

This project is a great option for those who want to live in a quiet and peaceful place near all amenities.

| Property Info          |    | Plot / Area Ir    | Plot / Area Info |                  | Additional info |  |
|------------------------|----|-------------------|------------------|------------------|-----------------|--|
| Covered Area           | 95 | Parking <b>Co</b> |                  | Reference Number | 4667            |  |
| Covered Veranda        | 14 |                   |                  |                  |                 |  |
| Floor Number           | 2  |                   | Covered, Yes     | Property type    | Apartment       |  |
| Total Number of Floors | 3  |                   |                  | Bathrooms        | 2               |  |
| Energy Efficiency      | A  |                   |                  | View             | Mountains view  |  |