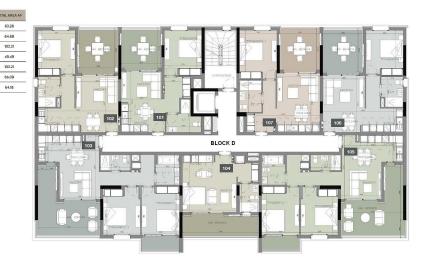

150sq.m. of the property.

| VAT <b>Excluded</b> | Evaluded      | Title transfer fee       | None            | Common ovnonces | None |
|---------------------|---------------|--------------------------|-----------------|-----------------|------|
|                     | Price per SQM | €4 603.00/m <sup>2</sup> | Common expenses | None            |      |

## **Representative: RealDeal Estates**

| Registration number | 1311  | Email      | info@realdeal.cy                          |
|---------------------|-------|------------|-------------------------------------------|
| License number      | 347/E | Legal name | Esperia Estates (Limassol-Paphos) Limited |

Phone: **+35725255505**, **+35794001333** 

## **Price change history**

€290 000 on May 13, 2025















## :master plan





ground floor



1st floor