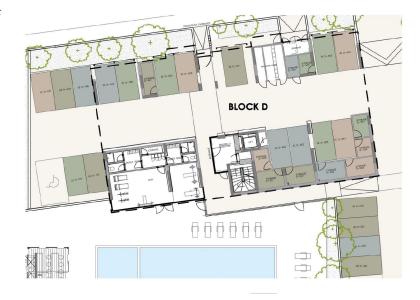

property.

| VAT <b>Excluded</b> | Evaluded      | Title transfer fee       | None            | Common ovnonces | None |
|---------------------|---------------|--------------------------|-----------------|-----------------|------|
|                     | Price per SQM | €4 603.00/m <sup>2</sup> | Common expenses | None            |      |

## **Representative: RealDeal Estates**

| Registration number | 1311  | Email      | info@realdeal.cy                          |
|---------------------|-------|------------|-------------------------------------------|
| License number      | 347/E | Legal name | Esperia Estates (Limassol-Paphos) Limited |

Phone: **+35725255505**, **+35794001333** 

## **Price change history**

€290 000 on May 13, 2025















## :master plan





ground floor



1st floor