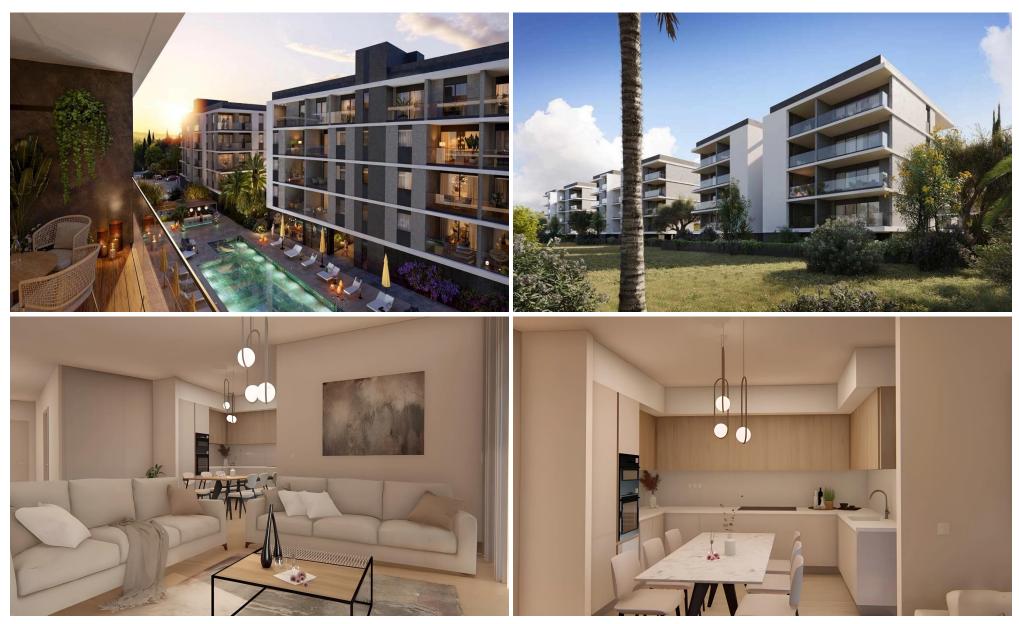

## 1 Bedroom Apartment for Sale in Limassol - Zakaki

A new ultra-contemporary gated community consisting of six luxurious condos nestled in one of the most prestigious areas in Limassol. Each condo boasts ample living and dining spaces that are perfect for family gatherings and those intimate special moments. Floor to ceiling windows that streamingly flow out onto large verandas, ideal for a breath of fresh air and relaxation. Beautifully built-in kitchens made by European brands with carefully thought out layouts perfectly designed for food preparation and entertainment. Each condo enjoys panoramic views of landscaped green gardens and a lavish inviting swimming pool. This astonishing establishment provides a fully equipped gym and a spaci...