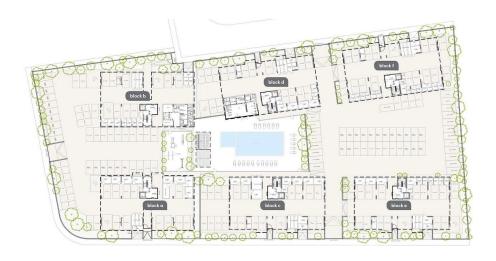

st 150sq.m. of the property.

| VAT <b>Excluded</b> | Evaluded      | Title transfer fee       | None            | Common ovnonces | None |
|---------------------|---------------|--------------------------|-----------------|-----------------|------|
|                     | Price per SQM | €4 603.00/m <sup>2</sup> | Common expenses | None            |      |

## **Representative: RealDeal Estates**

| Registration number | 1311  | Email      | info@realdeal.cy                          |
|---------------------|-------|------------|-------------------------------------------|
| License number      | 347/E | Legal name | Esperia Estates (Limassol-Paphos) Limited |

Phone: **+35725255505**, **+35794001333** 

## **Price change history**

€290 000 on May 13, 2025















## :master plan





ground floor



1st floor