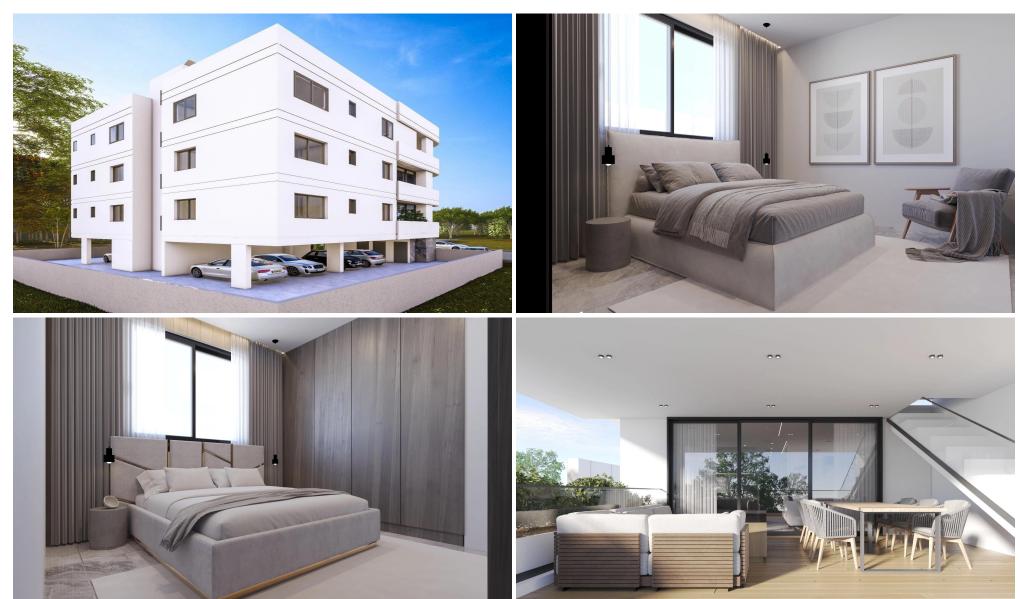

## 1 Bedroom Apartment for Sale in Aradippou, Larnaca District

A high-end residential project with high quality materials, excellent finishes and will consist 1,2 & 3 bedroom of spacious apartments and penthouse apartments with large terraces. The project is located close to local amenities, only 3 minutes from Metropolis Mall and General Hospital.

This project is a great option for those who want to live in a quiet and peaceful place near all amenities.

| Property Info          |    | Plot / Area Ir | nfo          | Additional info  |                |
|------------------------|----|----------------|--------------|------------------|----------------|
| Covered Area           | 63 | Parking        |              | Reference Number | 4669           |
| Covered Veranda        | 12 |                |              |                  |                |
| Floor Number           | 2  |                | Covered, Yes | Property type    | Apartment      |
| Total Number of Floors | 3  |                |              | Bathrooms        | 1              |
| Energy Efficiency      | A  |                |              | View             | Mountains view |