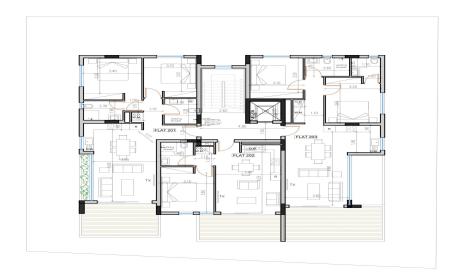

This project is a great option for those who want to live in a quiet and peaceful place near all amenities.

| Property Info          |    | Plot / Area Ir | nfo          | Additional info  |                |
|------------------------|----|----------------|--------------|------------------|----------------|
| Covered Area           | 63 | Parking        |              | Reference Number | 4669           |
| Covered Veranda        | 12 |                |              |                  |                |
| Floor Number           | 2  |                | Covered, Yes | Property type    | Apartment      |
| Total Number of Floors | 3  |                |              | Bathrooms        | 1              |
| Energy Efficiency      | A  |                |              | View             | Mountains view |