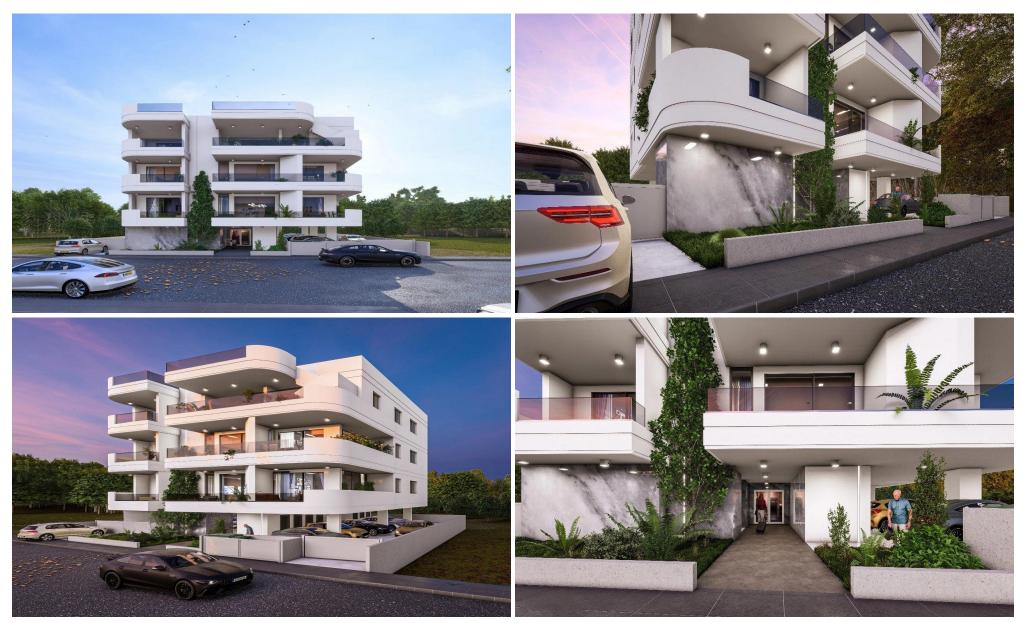

## 1 Bedroom Apartment for Sale in Aradippou, Larnaca District

A high-end residential project with high quality materials, excellent finishes and will consist 1,2 & 3 bedroom of spacious apartments and penthouse apartments with large terraces. The project is located close to local amenities, only 3 minutes from Metropolis Mall and General Hospital.

This project is a great option for those who want to live in a quiet and peaceful place near all amenities.

| Property Info          |    | Plot / Area Ir | nfo          | Additional info  |                |
|------------------------|----|----------------|--------------|------------------|----------------|
| Covered Area           | 63 | Parking        |              | Reference Number | 4669           |
| Covered Veranda        | 12 |                |              |                  |                |
| Floor Number           | 2  |                | Covered, Yes | Property type    | Apartment      |
| Total Number of Floors | 3  |                |              | Bathrooms        | 1              |
| Energy Efficiency      | A  |                |              | View             | Mountains view |