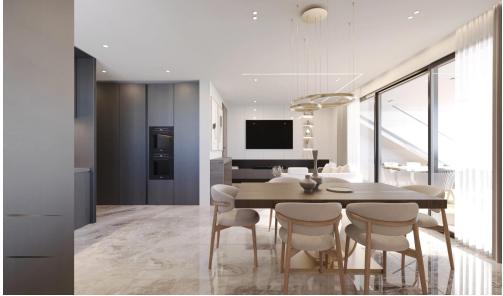

## 1 Bedroom Apartment for Sale in Aradippou, Larnaca District

A high-end residential project with high quality materials, excellent finishes and will consist 1,2 & 3 bedroom of spacious apartments and penthouse apartments with large terraces. The project is located close to local amenities, only 3 minutes from Metropolis Mall and General Hospital.

This project is a great option for those who want to live in a quiet and peaceful place near all amenities.

| Property Info          |    | Plot / Area Ir | nfo          | Additional info  |                |
|------------------------|----|----------------|--------------|------------------|----------------|
| Covered Area           | 63 | Parking        |              | Reference Number | 4669           |
| Covered Veranda        | 12 |                |              |                  |                |
| Floor Number           | 2  |                | Covered, Yes | Property type    | Apartment      |
| Total Number of Floors | 3  |                |              | Bathrooms        | 1              |
| Energy Efficiency      | A  |                |              | View             | Mountains view |