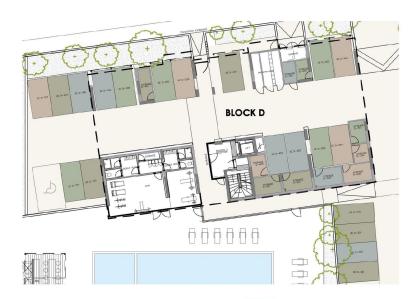

roperty.

| VAT <b>Excluded</b> | Eveluded      | Title transfer fee       | None            | Common ovnonces | None |
|---------------------|---------------|--------------------------|-----------------|-----------------|------|
|                     | Price per SQM | €4 806.00/m <sup>2</sup> | Common expenses | None            |      |

## **Representative: RealDeal Estates**

| Registration number | 1311  | Email      | info@realdeal.cy                          |
|---------------------|-------|------------|-------------------------------------------|
| License number      | 347/E | Legal name | Esperia Estates (Limassol-Paphos) Limited |

Phone: **+35725255505**, **+35794001333** 

## **Price change history**

€298 000 on May 13, 2025















## :master plan







ground floor