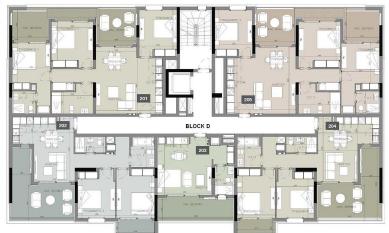

50sq.m. of the property.

| VAT <b>Excluded</b> | Eveluded      | Title transfer fee       | None            | Common ovnonces | None |
|---------------------|---------------|--------------------------|-----------------|-----------------|------|
|                     | Price per SQM | €4 806.00/m <sup>2</sup> | Common expenses | None            |      |

## **Representative: RealDeal Estates**

| Registration number | 1311  | Email      | info@realdeal.cy                          |
|---------------------|-------|------------|-------------------------------------------|
| License number      | 347/E | Legal name | Esperia Estates (Limassol-Paphos) Limited |

Phone: **+35725255505**, **+35794001333** 

## **Price change history**

€298 000 on May 13, 2025















## :master plan







ground floor