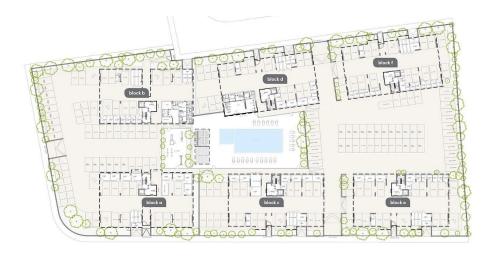

st 150sq.m. of the property.

| VAT <b>Excluded</b> | Eveluded      | Title transfer fee       | None            | Common ovnonces | None |
|---------------------|---------------|--------------------------|-----------------|-----------------|------|
|                     | Price per SQM | €4 806.00/m <sup>2</sup> | Common expenses | None            |      |

## **Representative: RealDeal Estates**

| Registration number | 1311  | Email      | info@realdeal.cy                          |
|---------------------|-------|------------|-------------------------------------------|
| License number      | 347/E | Legal name | Esperia Estates (Limassol-Paphos) Limited |

Phone: **+35725255505**, **+35794001333** 

## **Price change history**

€298 000 on May 13, 2025















## :master plan







ground floor