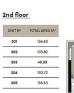

| Property Info          |    | Plot / Area Ir | nfo          | <b>Additional info</b>                  |                                |
|------------------------|----|----------------|--------------|-----------------------------------------|--------------------------------|
| Covered Area           | 62 |                |              | Deference Number                        | 4670                           |
| Covered Veranda        | 12 |                |              | Reference Number                        | Apartment Under Construction 1 |
|                        | 2  | Pool           | Common, Yes  | Property type<br>Condition<br>Bathrooms |                                |
| Floor Number           | 2  | Parking        | Covered, Yes |                                         |                                |
| Total Number of Floors | 4  |                | covereu, res |                                         |                                |
| Energy Efficiency      | A  |                |              |                                         |                                |