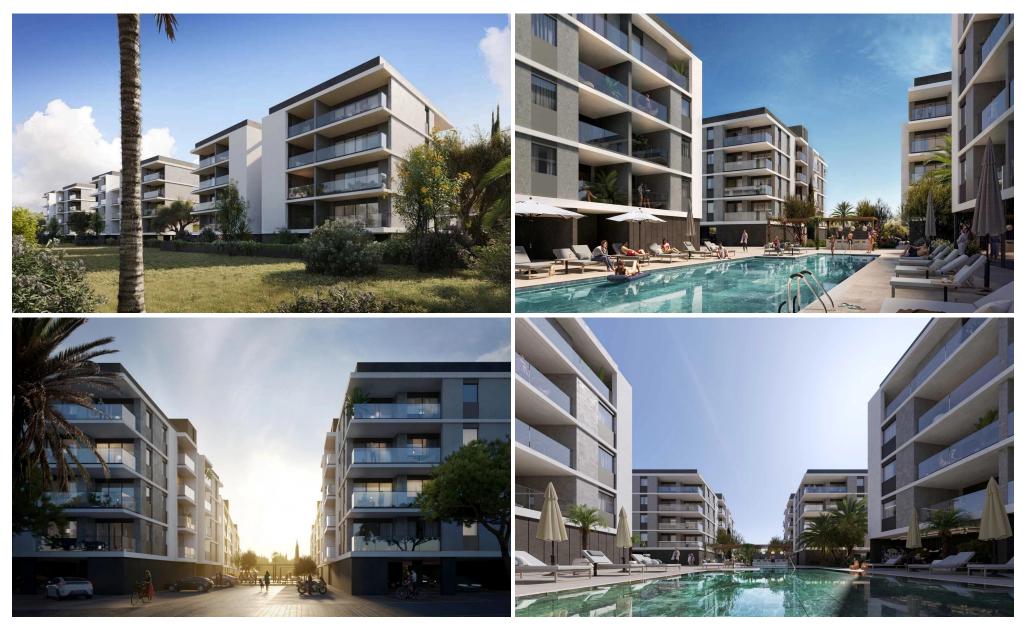

## 1 Bedroom Apartment for Sale in Limassol - Zakaki

A new ultra-contemporary gated community consisting of six luxurious condos nestled in one of the most prestigious areas in Limassol. Each condo boasts ample living and dining spaces that are perfect for family gatherings and those intimate special moments. Floor to ceiling windows that streamingly flow out onto large verandas, ideal for a breath of fresh air and relaxation. Beautifully built-in kitchens made by European brands with carefully thought out layouts perfectly designed for food preparation and entertainment. Each condo enjoys panoramic views of landscaped green gardens and a lavish inviting swimming pool. This astonishing establishment provides a fully equipped gym and a spaci...