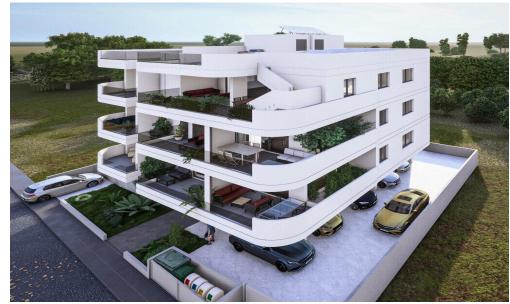

## 2 Bedroom Apartment for Sale in Aradippou, Larnaca District

A high-end residential project with high quality materials, excellent finishes and will consist 1,2 & 3 bedroom of spacious apartments and penthouse apartments with large terraces. The project is located close to local amenities, only 3 minutes from Metropolis Mall and General Hospital.

This project is a great option for those who want to live in a quiet and peaceful place near all amenities.

| Property Info          |     | Plot / Area Ir   | Plot / Area Info |                  | Additional info |  |
|------------------------|-----|------------------|------------------|------------------|-----------------|--|
| Covered Area           | 106 |                  |                  | Reference Number | 4671            |  |
| Covered Veranda        | 27  | Parking <b>C</b> |                  |                  | _               |  |
| Floor Number           | 3   |                  | Covered, Yes     | Property type    | Apartment       |  |
| Total Number of Floors | 3   |                  |                  | Bathrooms        | 2               |  |
| Energy Efficiency      | Α   |                  |                  | View             | Mountains view  |  |