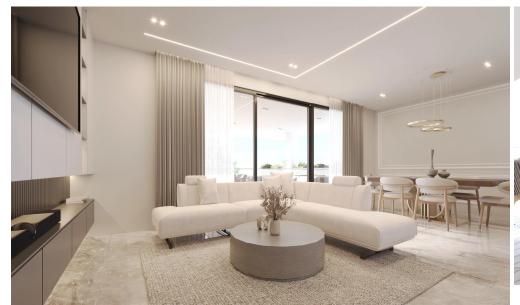

## 2 Bedroom Apartment for Sale in Aradippou, Larnaca District

A high-end residential project with high quality materials, excellent finishes and will consist 1,2 & 3 bedroom of spacious apartments and penthouse apartments with large terraces. The project is located close to local amenities, only 3 minutes from Metropolis Mall and General Hospital.

This project is a great option for those who want to live in a quiet and peaceful place near all amenities.

| Property Info          |     | Plot / Area Ir   | Plot / Area Info |                  | Additional info |  |
|------------------------|-----|------------------|------------------|------------------|-----------------|--|
| Covered Area           | 106 |                  |                  | Reference Number | 4671            |  |
| Covered Veranda        | 27  | Parking <b>C</b> |                  |                  | _               |  |
| Floor Number           | 3   |                  | Covered, Yes     | Property type    | Apartment       |  |
| Total Number of Floors | 3   |                  |                  | Bathrooms        | 2               |  |
| Energy Efficiency      | Α   |                  |                  | View             | Mountains view  |  |