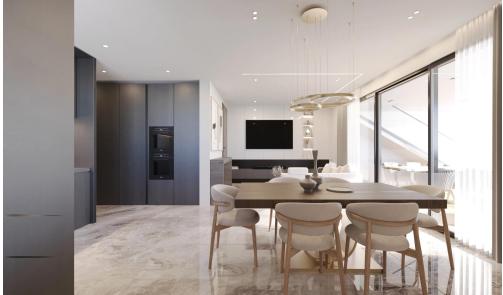

## 2 Bedroom Apartment for Sale in Aradippou, Larnaca District

A high-end residential project with high quality materials, excellent finishes and will consist 1,2 & 3 bedroom of spacious apartments and penthouse apartments with large terraces. The project is located close to local amenities, only 3 minutes from Metropolis Mall and General Hospital.

This project is a great option for those who want to live in a quiet and peaceful place near all amenities.

| Property Info          |     | Plot / Area Ir   | Plot / Area Info |                  | Additional info |  |
|------------------------|-----|------------------|------------------|------------------|-----------------|--|
| Covered Area           | 106 |                  |                  | Reference Number | 4671            |  |
| Covered Veranda        | 27  | Parking <b>C</b> |                  |                  | _               |  |
| Floor Number           | 3   |                  | Covered, Yes     | Property type    | Apartment       |  |
| Total Number of Floors | 3   |                  |                  | Bathrooms        | 2               |  |
| Energy Efficiency      | Α   |                  |                  | View             | Mountains view  |  |