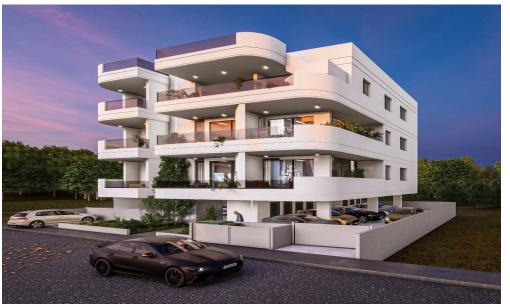

## 2 Bedroom Apartment for Sale in Aradippou, Larnaca District

A high-end residential project with high quality materials, excellent finishes and will consist 1,2 & 3 bedroom of spacious apartments and penthouse apartments with large terraces. The project is located close to local amenities, only 3 minutes from Metropolis Mall and General Hospital.

This project is a great option for those who want to live in a quiet and peaceful place near all amenities.

| Property Info          |     | Plot / Area Ir   | Plot / Area Info |                  | Additional info |  |
|------------------------|-----|------------------|------------------|------------------|-----------------|--|
| Covered Area           | 106 |                  |                  | Reference Number | 4671            |  |
| Covered Veranda        | 27  | Parking <b>C</b> |                  |                  | _               |  |
| Floor Number           | 3   |                  | Covered, Yes     | Property type    | Apartment       |  |
| Total Number of Floors | 3   |                  |                  | Bathrooms        | 2               |  |
| Energy Efficiency      | Α   |                  |                  | View             | Mountains view  |  |