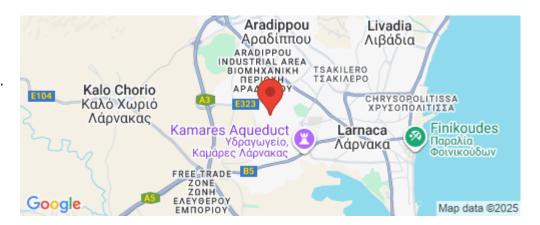

Amenities Location

• Roof Garden Region: Larnaca

Coordinates: 34.92411745669 / 33.588809957629

Price: €285 000 + VAT

VAT for this property is €14,250 or €54,150. VAT usually is 19%. If it is your first purchase of property, you can have VAT reduced to 5% for the first 150sq.m. of the property.