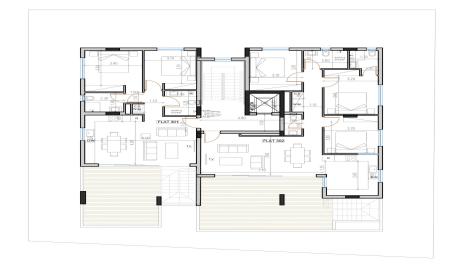

## 2 Bedroom Apartment for Sale in Aradippou, Larnaca District

A high-end residential project with high quality materials, excellent finishes and will consist 1,2 & 3 bedroom of spacious apartments and penthouse apartments with large terraces. The project is located close to local amenities, only 3 minutes from Metropolis Mall and General Hospital.

This project is a great option for those who want to live in a quiet and peaceful place near all amenities.

| Property Info          |     | Plot / Area Ir   | Plot / Area Info |                  | Additional info |  |
|------------------------|-----|------------------|------------------|------------------|-----------------|--|
| Covered Area           | 106 |                  |                  | Reference Number | 4671            |  |
| Covered Veranda        | 27  | Parking <b>C</b> |                  |                  | _               |  |
| Floor Number           | 3   |                  | Covered, Yes     | Property type    | Apartment       |  |
| Total Number of Floors | 3   |                  |                  | Bathrooms        | 2               |  |
| Energy Efficiency      | Α   |                  |                  | View             | Mountains view  |  |

Amenities Location

• Roof Garden Region: Larnaca

Coordinates: 34.92411745669 / 33.588809957629

Price: €285 000 + VAT

VAT for this property is €14,250 or €54,150. VAT usually is 19%. If it is your first purchase of property, you can have VAT reduced to 5% for the first 150sq.m. of the property.