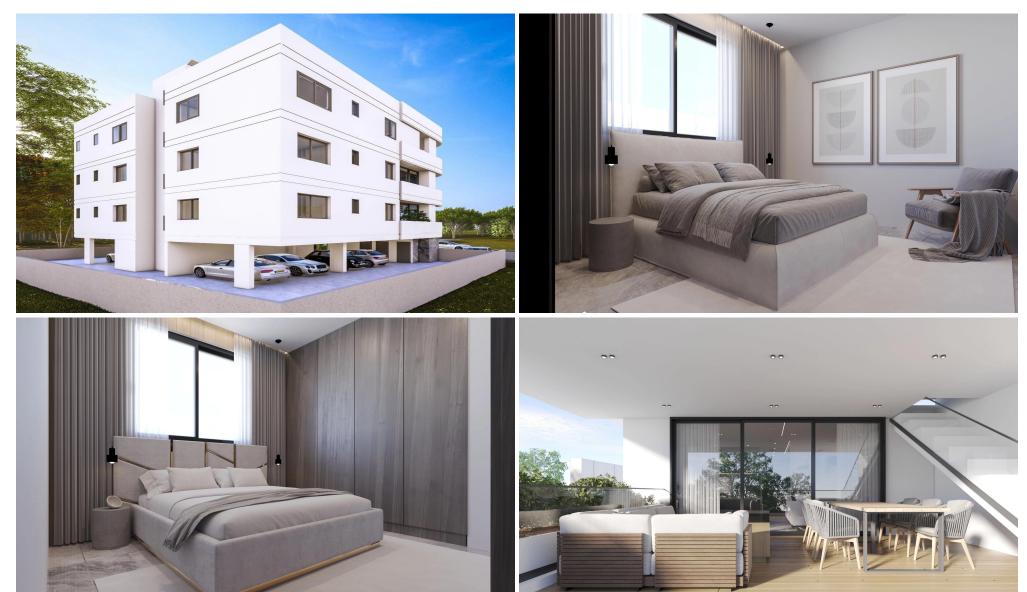

## 2 Bedroom Apartment for Sale in Aradippou, Larnaca District

A high-end residential project with high quality materials, excellent finishes and will consist 1,2 & 3 bedroom of spacious apartments and penthouse apartments with large terraces. The project is located close to local amenities, only 3 minutes from Metropolis Mall and General Hospital.

This project is a great option for those who want to live in a quiet and peaceful place near all amenities.

| Property Info          |     | Plot / Area Ir   | Plot / Area Info |                  | Additional info |  |
|------------------------|-----|------------------|------------------|------------------|-----------------|--|
| Covered Area           | 106 |                  |                  | Reference Number | 4671            |  |
| Covered Veranda        | 27  | Parking <b>C</b> |                  |                  | _               |  |
| Floor Number           | 3   |                  | Covered, Yes     | Property type    | Apartment       |  |
| Total Number of Floors | 3   |                  |                  | Bathrooms        | 2               |  |
| Energy Efficiency      | Α   |                  |                  | View             | Mountains view  |  |