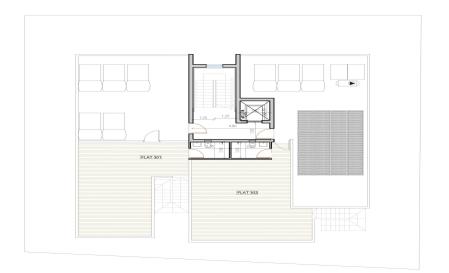

## 2 Bedroom Apartment for Sale in Aradippou, Larnaca District

A high-end residential project with high quality materials, excellent finishes and will consist 1,2 & 3 bedroom of spacious apartments and penthouse apartments with large terraces. The project is located close to local amenities, only 3 minutes from Metropolis Mall and General Hospital.

This project is a great option for those who want to live in a quiet and peaceful place near all amenities.

| Property Info          |     | Plot / Area Ir   | Plot / Area Info |                  | Additional info |  |
|------------------------|-----|------------------|------------------|------------------|-----------------|--|
| Covered Area           | 106 |                  |                  | Reference Number | 4671            |  |
| Covered Veranda        | 27  | Parking <b>C</b> |                  |                  | _               |  |
| Floor Number           | 3   |                  | Covered, Yes     | Property type    | Apartment       |  |
| Total Number of Floors | 3   |                  |                  | Bathrooms        | 2               |  |
| Energy Efficiency      | Α   |                  |                  | View             | Mountains view  |  |

Amenities Location

• Roof Garden Region: Larnaca

Coordinates: 34.92411745669 / 33.588809957629

Price: €285 000 + VAT

VAT for this property is €14,250 or €54,150. VAT usually is 19%. If it is your first purchase of property, you can have VAT reduced to 5% for the first 150sq.m. of the property.