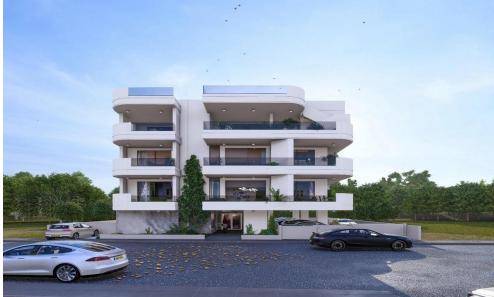

## 2 Bedroom Apartment for Sale in Aradippou, Larnaca District

A high-end residential project with high quality materials, excellent finishes and will consist 1,2 & 3 bedroom of spacious apartments and penthouse apartments with large terraces. The project is located close to local amenities, only 3 minutes from Metropolis Mall and General Hospital.

This project is a great option for those who want to live in a quiet and peaceful place near all amenities.

| Property Info          |     | Plot / Area Ir   | Plot / Area Info |                  | Additional info |  |
|------------------------|-----|------------------|------------------|------------------|-----------------|--|
| Covered Area           | 106 |                  |                  | Reference Number | 4671            |  |
| Covered Veranda        | 27  | Parking <b>C</b> |                  |                  | _               |  |
| Floor Number           | 3   |                  | Covered, Yes     | Property type    | Apartment       |  |
| Total Number of Floors | 3   |                  |                  | Bathrooms        | 2               |  |
| Energy Efficiency      | Α   |                  |                  | View             | Mountains view  |  |