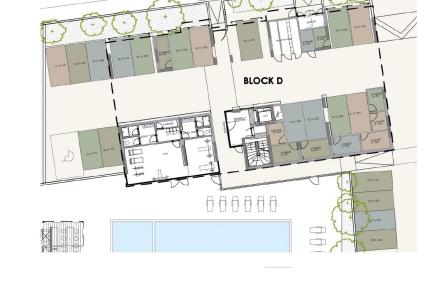

rty, you can have VAT reduced to 5% for the first 150sq.m. of the property.

| \/AT | Evaludad | Title transfer fee | None                     | Common ovnensos | None |
|------|----------|--------------------|--------------------------|-----------------|------|
| VAT  | Excluded | Price per SQM      | €4 750.00/m <sup>2</sup> | Common expenses | None |

### **Representative: RealDeal Estates**

| Registration number | 1311  | Email      | info@realdeal.cy                          |
|---------------------|-------|------------|-------------------------------------------|
| License number      | 347/E | Legal name | Esperia Estates (Limassol-Paphos) Limited |

Phone: **+35725255505**, **+35794001333** 

# **Price change history**

€304 000 on May 13, 2025















#### :master plan





# 2nd floor\_

| UNIT Nº | TOTAL AREA M <sup>3</sup> |  |  |
|---------|---------------------------|--|--|
| 201     | 134.63                    |  |  |
| 202     | 103.82                    |  |  |
| 203     | 48.99                     |  |  |
| 204     | 103.72                    |  |  |
| 205     | 135.53                    |  |  |



ground floor