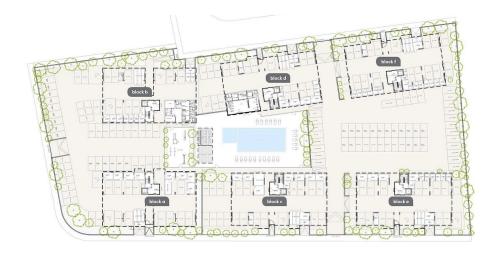

perty, you can have VAT reduced to 5% for the first 150sq.m. of the property.

| \/AT | Evaludad | Title transfer fee | None                     | Common ovnensos | None |
|------|----------|--------------------|--------------------------|-----------------|------|
| VAT  | Excluded | Price per SQM      | €4 750.00/m <sup>2</sup> | Common expenses | None |

### **Representative: RealDeal Estates**

| Registration number | 1311  | Email      | info@realdeal.cy                          |
|---------------------|-------|------------|-------------------------------------------|
| License number      | 347/E | Legal name | Esperia Estates (Limassol-Paphos) Limited |

Phone: **+35725255505**, **+35794001333** 

# **Price change history**

€304 000 on May 13, 2025















#### :master plan





# 2nd floor\_

| UNIT Nº | TOTAL AREA M <sup>3</sup> |  |  |
|---------|---------------------------|--|--|
| 201     | 134.63                    |  |  |
| 202     | 103.82                    |  |  |
| 203     | 48.99                     |  |  |
| 204     | 103.72                    |  |  |
| 205     | 135.53                    |  |  |



ground floor