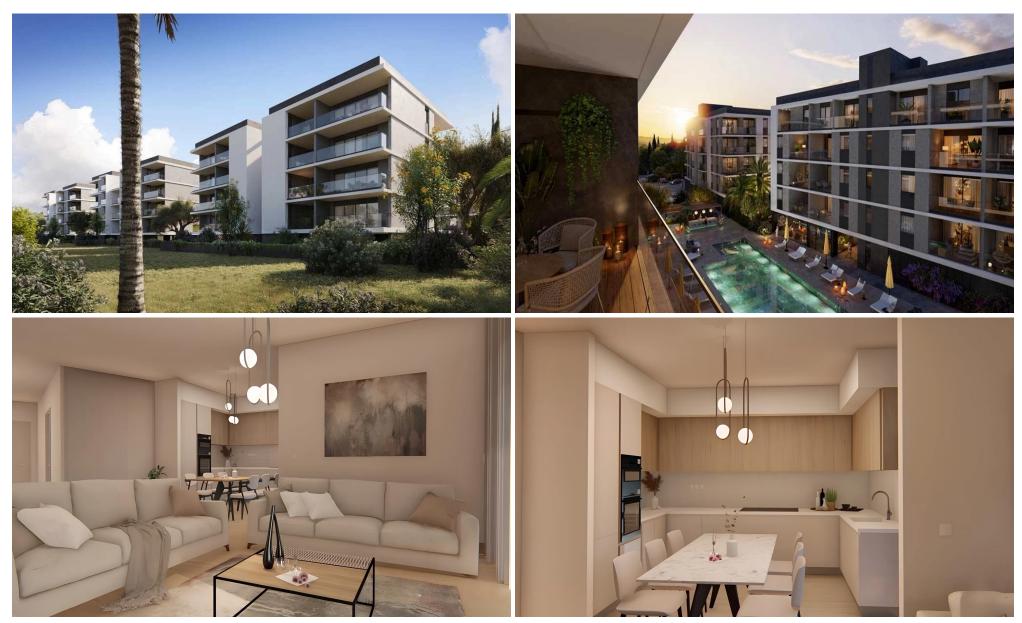

#### 1 Bedroom Apartment for Sale in Limassol - Zakaki

A new ultra-contemporary gated community consisting of six luxurious condos nestled in one of the most prestigious areas in Limassol. Each condo boasts ample living and dining spaces that are perfect for family gatherings and those intimate special moments. Floor to ceiling windows that streamingly flow out onto large verandas, ideal for a breath of fresh air and relaxation. Beautifully built-in kitchens made by European brands with carefully thought out layouts perfectly designed for food preparation and entertainment. Each condo enjoys panoramic views of landscaped green gardens and a lavish inviting swimming pool. This astonishing establishment provides a fully equipped gym and a spaci...