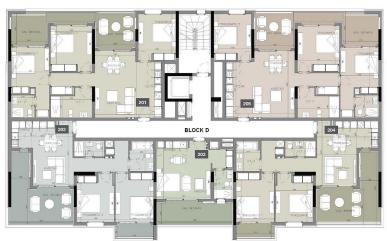

# 2nd floor\_

| UNIT Nº | TOTAL AREA M <sup>3</sup> |  |  |
|---------|---------------------------|--|--|
| 201     | 134.63                    |  |  |
| 202     | 103.82                    |  |  |
| 203     | 48.99                     |  |  |
| 204     | 103.72                    |  |  |
| 205     | 135.53                    |  |  |