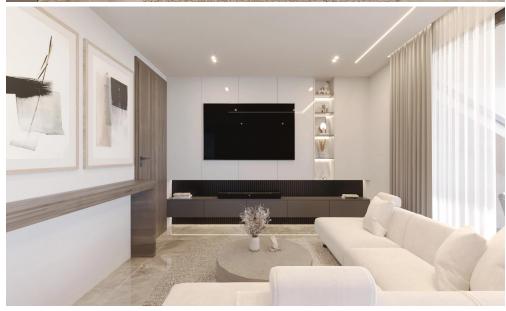

## 3 Bedroom Apartment for Sale in Aradippou, Larnaca District

A high-end residential project with high quality materials, excellent finishes and will consist 1,2 & 3 bedroom of spacious apartments and penthouse apartments with large terraces. The project is located close to local amenities, only 3 minutes from Metropolis Mall and General Hospital.

This project is a great option for those who want to live in a guiet and peaceful place near all amenities.

| Property Info          |     | Plot / Area Info       |              | Additional info  |                |
|------------------------|-----|------------------------|--------------|------------------|----------------|
| Covered Area           | 148 |                        |              | Reference Number | 4673           |
| Covered Veranda        | 38  | Parking <b>Covered</b> |              |                  |                |
| Floor Number           | 3   |                        | Covered, Yes | Property type    | Apartment      |
| Total Number of Floors | 3   |                        |              | Bathrooms        | 3              |
| Energy Efficiency      | Α   |                        |              | View             | Mountains view |