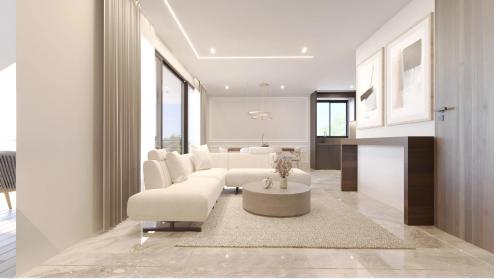

## 3 Bedroom Apartment for Sale in Aradippou, Larnaca District

A high-end residential project with high quality materials, excellent finishes and will consist 1,2 & 3 bedroom of spacious apartments and penthouse apartments with large terraces. The project is located close to local amenities, only 3 minutes from Metropolis Mall and General Hospital.

This project is a great option for those who want to live in a guiet and peaceful place near all amenities.

| Property Info          |     | Plot / Area Info       |              | Additional info  |                |
|------------------------|-----|------------------------|--------------|------------------|----------------|
| Covered Area           | 148 |                        |              | Reference Number | 4673           |
| Covered Veranda        | 38  | Parking <b>Covered</b> |              |                  |                |
| Floor Number           | 3   |                        | Covered, Yes | Property type    | Apartment      |
| Total Number of Floors | 3   |                        |              | Bathrooms        | 3              |
| Energy Efficiency      | Α   |                        |              | View             | Mountains view |