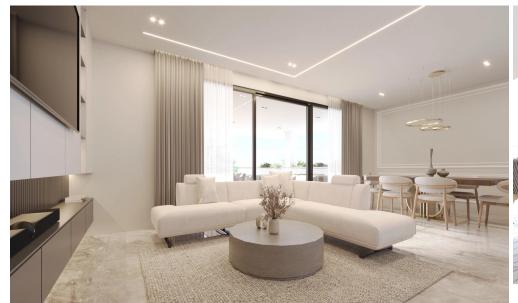

## 3 Bedroom Apartment for Sale in Aradippou, Larnaca District

A high-end residential project with high quality materials, excellent finishes and will consist 1,2 & 3 bedroom of spacious apartments and penthouse apartments with large terraces. The project is located close to local amenities, only 3 minutes from Metropolis Mall and General Hospital.

This project is a great option for those who want to live in a guiet and peaceful place near all amenities.

| Property Info          |     | Plot / Area Info       |              | Additional info  |                |
|------------------------|-----|------------------------|--------------|------------------|----------------|
| Covered Area           | 148 |                        |              | Reference Number | 4673           |
| Covered Veranda        | 38  | Parking <b>Covered</b> |              |                  |                |
| Floor Number           | 3   |                        | Covered, Yes | Property type    | Apartment      |
| Total Number of Floors | 3   |                        |              | Bathrooms        | 3              |
| Energy Efficiency      | Α   |                        |              | View             | Mountains view |