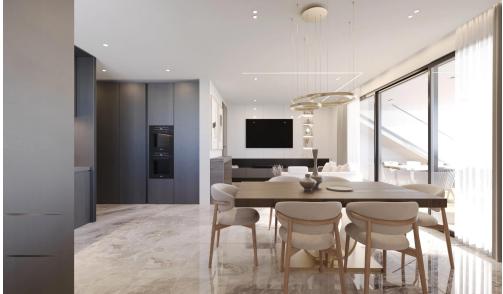

## 3 Bedroom Apartment for Sale in Aradippou, Larnaca District

A high-end residential project with high quality materials, excellent finishes and will consist 1,2 & 3 bedroom of spacious apartments and penthouse apartments with large terraces. The project is located close to local amenities, only 3 minutes from Metropolis Mall and General Hospital.

This project is a great option for those who want to live in a guiet and peaceful place near all amenities.

| Property Info          |     | Plot / Area Info       |              | Additional info  |                |
|------------------------|-----|------------------------|--------------|------------------|----------------|
| Covered Area           | 148 |                        |              | Reference Number | 4673           |
| Covered Veranda        | 38  | Parking <b>Covered</b> |              |                  |                |
| Floor Number           | 3   |                        | Covered, Yes | Property type    | Apartment      |
| Total Number of Floors | 3   |                        |              | Bathrooms        | 3              |
| Energy Efficiency      | Α   |                        |              | View             | Mountains view |