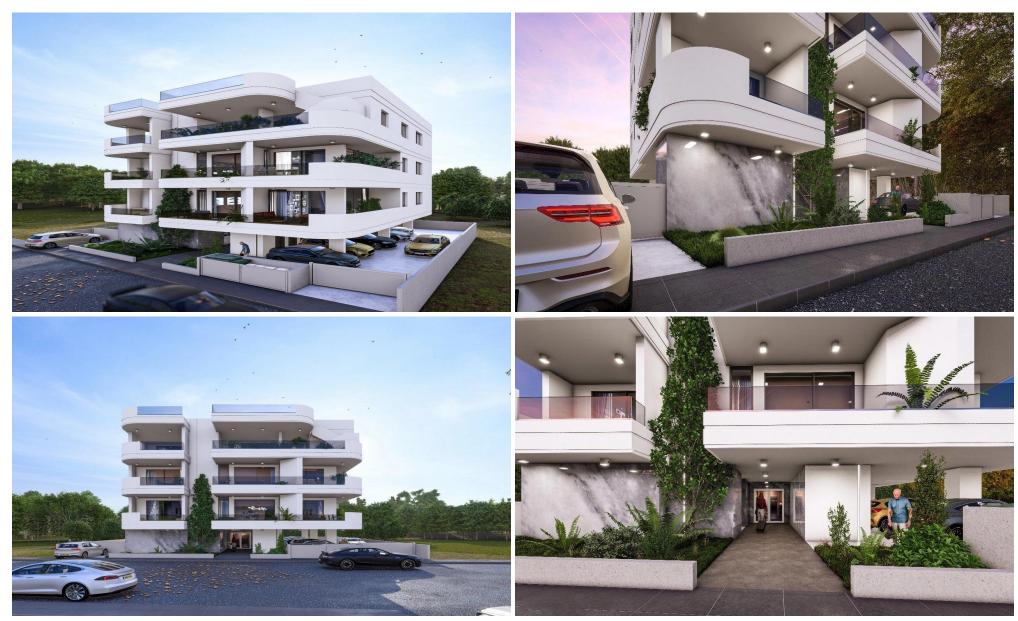

## 3 Bedroom Apartment for Sale in Aradippou, Larnaca District

A high-end residential project with high quality materials, excellent finishes and will consist 1,2 & 3 bedroom of spacious apartments and penthouse apartments with large terraces. The project is located close to local amenities, only 3 minutes from Metropolis Mall and General Hospital.

This project is a great option for those who want to live in a guiet and peaceful place near all amenities.

| Property Info          |     | Plot / Area Info       |              | Additional info  |                |
|------------------------|-----|------------------------|--------------|------------------|----------------|
| Covered Area           | 148 |                        |              | Reference Number | 4673           |
| Covered Veranda        | 38  | Parking <b>Covered</b> |              |                  |                |
| Floor Number           | 3   |                        | Covered, Yes | Property type    | Apartment      |
| Total Number of Floors | 3   |                        |              | Bathrooms        | 3              |
| Energy Efficiency      | Α   |                        |              | View             | Mountains view |