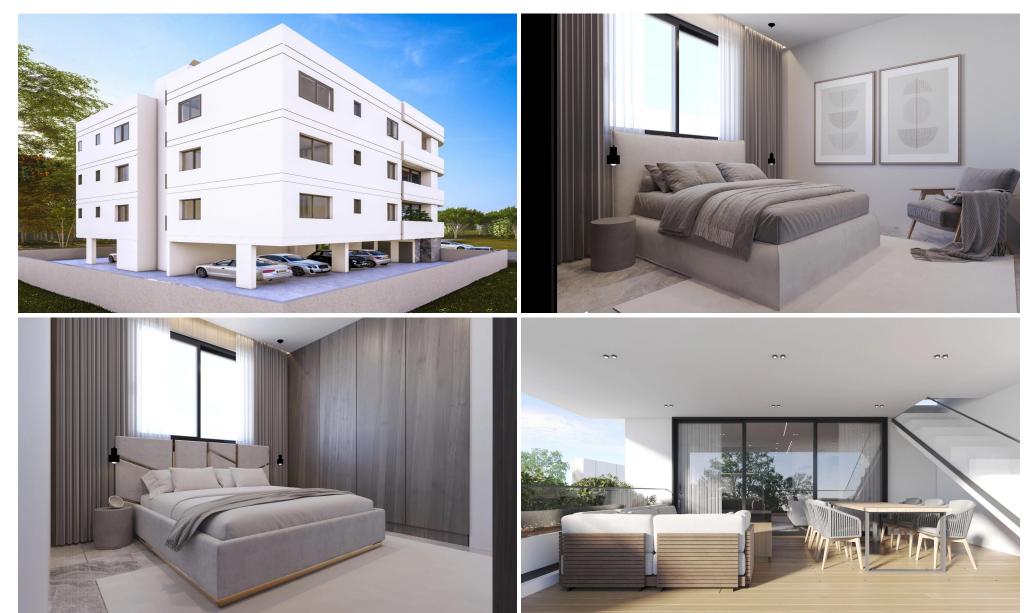

## 3 Bedroom Apartment for Sale in Aradippou, Larnaca District

A high-end residential project with high quality materials, excellent finishes and will consist 1,2 & 3 bedroom of spacious apartments and penthouse apartments with large terraces. The project is located close to local amenities, only 3 minutes from Metropolis Mall and General Hospital.

This project is a great option for those who want to live in a guiet and peaceful place near all amenities.

| Property Info          |     | Plot / Area Info       |              | Additional info  |                |
|------------------------|-----|------------------------|--------------|------------------|----------------|
| Covered Area           | 148 |                        |              | Reference Number | 4673           |
| Covered Veranda        | 38  | Parking <b>Covered</b> |              |                  |                |
| Floor Number           | 3   |                        | Covered, Yes | Property type    | Apartment      |
| Total Number of Floors | 3   |                        |              | Bathrooms        | 3              |
| Energy Efficiency      | Α   |                        |              | View             | Mountains view |