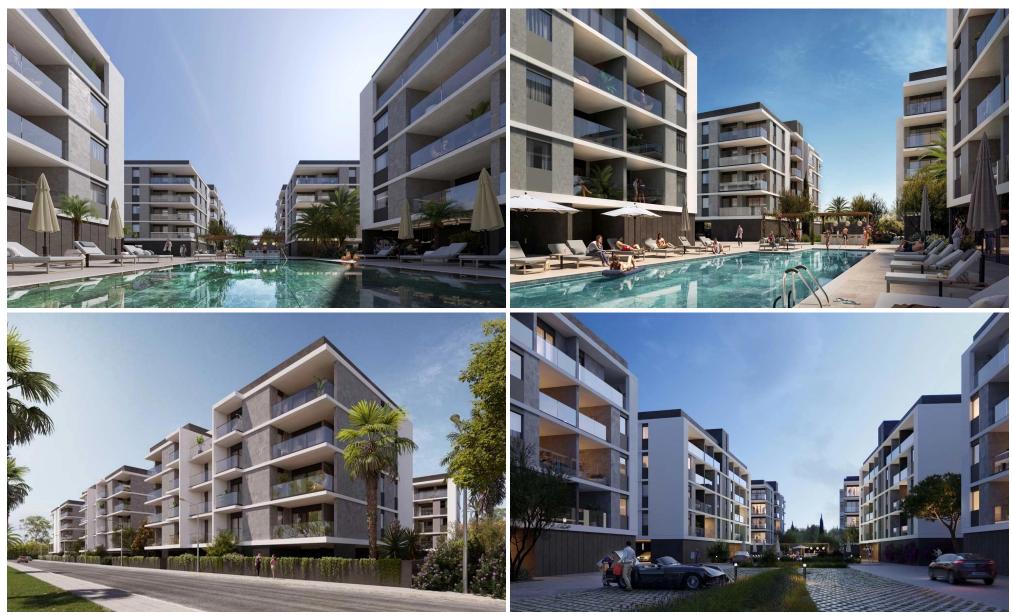

### 49m<sup>2</sup> Apartment for Sale in Limassol - Zakaki

A new ultra-contemporary gated community consisting of six luxurious condos nestled in one of the most prestigious areas in Limassol. Each condo boasts ample living and dining spaces that are perfect for family gatherings and those intimate special moments. Floor to ceiling windows that streamingly flow out onto large verandas, ideal for a breath of fresh air and relaxation. Beautifully built-in kitchens made by European brands with carefully thought out layouts perfectly designed for food preparation and entertainment. Each condo enjoys panoramic views of landscaped green gardens and a lavish inviting swimming pool. This astonishing establishment provides a fully equipped gym and a spaci...