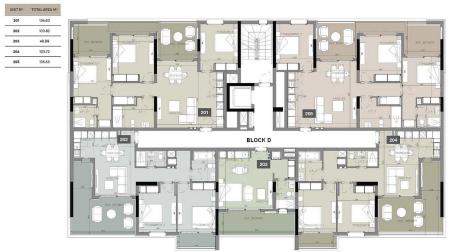

-|--|--|
| Representative: RealDeal Estates |          |                                     |                      |                 |      |  |  |  |

| Registration number               | 1311  | Email      | info@realdeal.cy                          |  |  |  |  |
|-----------------------------------|-------|------------|-------------------------------------------|--|--|--|--|
| License number                    | 347/E | Legal name | Esperia Estates (Limassol-Paphos) Limited |  |  |  |  |
| Phone: +35725255505, +35794001333 |       |            |                                           |  |  |  |  |

## **Price change history**

€230 000 on May 13, 2025

## INDEX







# **INDEX**

#### www.index.cy - All Cyprus Real Estate



# **INDEX**

#### **:**master plan





#### 2nd floor