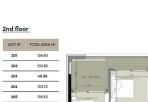

| Property Info                               |           | Plot / Area Ir  | nfo                         | <b>Additional info</b>                  |                                |
|---------------------------------------------|-----------|-----------------|-----------------------------|-----------------------------------------|--------------------------------|
| Covered Area<br>Covered Veranda             | 102<br>26 |                 |                             |                                         | 4675                           |
| Floor Number                                | 2         | Pool<br>Parking | Common, Yes<br>Covered, Yes | Property type<br>Condition<br>Bathrooms | Apartment Under Construction 2 |
| Total Number of Floors<br>Energy Efficiency | 4<br>A    |                 | covered, res                |                                         |                                |

| <b>Amenities</b> | Location |
|------------------|----------|

• Parking Region: Limassol

Coordinates: 34.651143985419 / 32.999893426895

Price: €406 000 + VAT

VAT for this property is **€20,300** or **€77,140**. VAT usually is 19%. If it is your first purchase of property, you can have VAT reduced to 5% for the first 150sq.m. of the property.

| VAT <b>Excluded</b> | Eveluded      | Title transfer fee   | None            | Common ovnences | None |
|---------------------|---------------|----------------------|-----------------|-----------------|------|
|                     | Price per SQM | ver SQM €3 980.00/m² | Common expenses | None            |      |