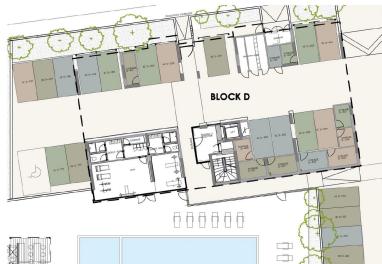

the property.

| VAT <b>Excluded</b> | Eveluded      | Title transfer fee   | None            | Common ovnences | None |
|---------------------|---------------|----------------------|-----------------|-----------------|------|
|                     | Price per SQM | ver SQM €3 980.00/m² | Common expenses | None            |      |

## **Representative: RealDeal Estates**

| Registration number | 1311  | Email      | info@realdeal.cy                          |
|---------------------|-------|------------|-------------------------------------------|
| License number      | 347/E | Legal name | Esperia Estates (Limassol-Paphos) Limited |

Phone: **+35725255505**, **+35794001333** 

## **Price change history**

€406 000 on May 13, 2025





















## :master plan







ground floor