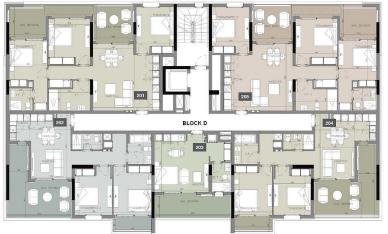

| Property Info                               |           | Plot / Area Ir  | nfo                         | <b>Additional info</b>                  |                                |
|---------------------------------------------|-----------|-----------------|-----------------------------|-----------------------------------------|--------------------------------|
| Covered Area<br>Covered Veranda             | 102<br>26 |                 |                             |                                         | 4675                           |
| Floor Number                                | 2         | Pool<br>Parking | Common, Yes<br>Covered, Yes | Property type<br>Condition<br>Bathrooms | Apartment Under Construction 2 |
| Total Number of Floors<br>Energy Efficiency | 4<br>A    |                 | covered, res                |                                         |                                |