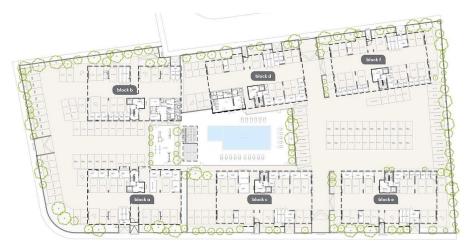

he first 150sq.m. of the property.

| VAT <b>Excluded</b> | Eveluded      | Title transfer fee   | None            | Common ovnences | None |
|---------------------|---------------|----------------------|-----------------|-----------------|------|
|                     | Price per SQM | ver SQM €3 980.00/m² | Common expenses | None            |      |

## **Representative: RealDeal Estates**

| Registration number | 1311  | Email      | info@realdeal.cy                          |
|---------------------|-------|------------|-------------------------------------------|
| License number      | 347/E | Legal name | Esperia Estates (Limassol-Paphos) Limited |

Phone: **+35725255505**, **+35794001333** 

## **Price change history**

€406 000 on May 13, 2025





















## :master plan







ground floor