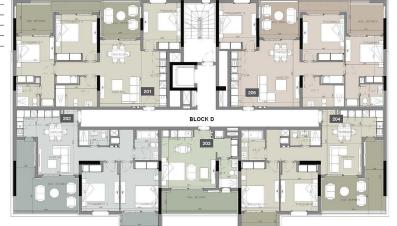

## :master plan

|          | 0                         |  |
|----------|---------------------------|--|
|          |                           |  |
| 2nd floo | or                        |  |
| UNIT Nº  | TOTAL AREA M <sup>2</sup> |  |
| 201      | 134.63                    |  |
| 202      | 103.82                    |  |