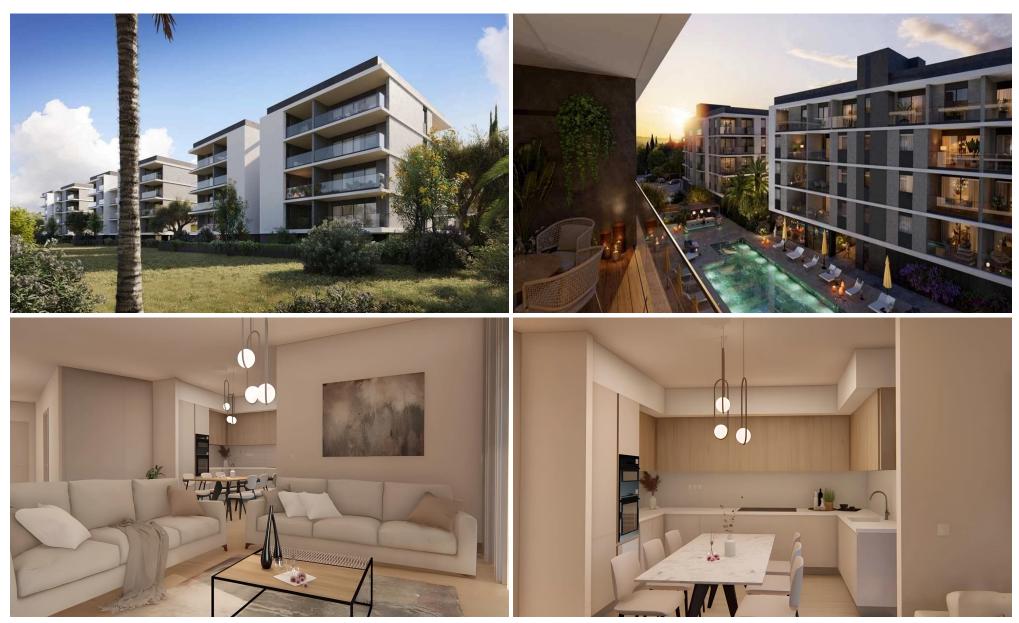

## 1 Bedroom Apartment for Sale in Limassol - Zakaki

A new ultra-contemporary gated community consisting of six luxurious condos nestled in one of the most prestigious areas in Limassol. Each condo boasts ample living and dining spaces that are perfect for family gatherings and those intimate special moments. Floor to ceiling windows that streamingly flow out onto large verandas, ideal for a breath of fresh air and relaxation. Beautifully built-in kitchens made by European brands with carefully thought out layouts perfectly designed for food preparation and entertainment. Each condo enjoys panoramic views of landscaped green gardens and a lavish inviting swimming pool. This astonishing establishment provides a fully equipped gym and a spaci...