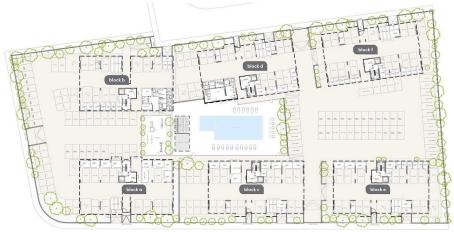

## :master plan

|          | 0                         |  |
|----------|---------------------------|--|
|          |                           |  |
| 2nd floo | or                        |  |
| UNIT Nº  | TOTAL AREA M <sup>2</sup> |  |
| 201      | 134.63                    |  |
| 202      | 103.82                    |  |